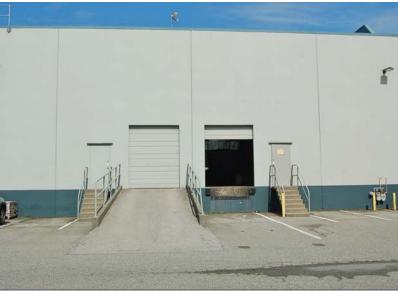

#### **FEATURES**

- Quality tilt-up concrete and steel construction
- One dock and one grade-level loading door
- · 26' clear ceiling height, fully sprinklered
- Overhead gas-fired heaters, 3 phase power
- Office: T-Bar ceiling, Fluorescent lighting
- Two washrooms, two offices & lunchroom
- · HVAC, security grillwork on windows
- Parking right outside the front door
- Street exposure to Chester Road