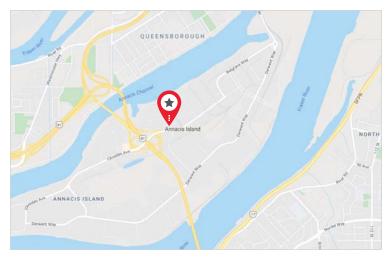

#### **LOCATION**

Kingswood Business Park is conveniently located just off the Alex Fraser Bridge and is only minutes from the Richmond Connector and the Queensborough Bridge. This central location is favoured by a multitude of local, national and international firms due to its proximity to all areas of the Lower Mainland. In addition, the South Fraser Perimeter Road is just a few minutes away via the Alex Fraser Bridge and provides easy access to Deltaport, the CN intermodal facility, the Fraser Surrey Docks and the Fraser Valley.