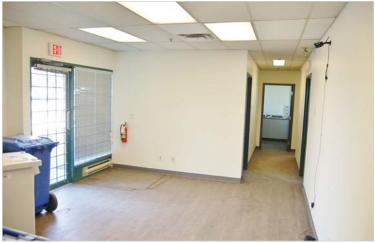

#### **FEATURES**

- Quality tilt-up concrete and steel construction
- One dock and one grade-level loading door
- · 26' clear ceiling height, fully sprinklered
- Overhead gas-fired heaters, 3 phase power
- Office: T-Bar ceiling, Fluorescent lighting
- Two washrooms, two offices & lunchroom
- · HVAC, security grillwork on windows
- Parking right outside the front door
- Street exposure to Chester Road