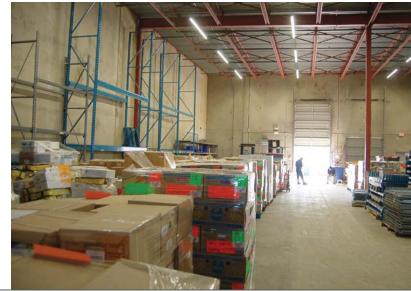

#### **AVAILABLE AREA**

| Total Available Area   | 6.677 sf |
|------------------------|----------|
| Ground Floor Office    | 977 sf   |
| Ground Floor Warehouse | 5,700 sf |

I2 Heavy Industrial. The intent of this zoning district is to provide for industrial uses, independent office uses and specified limited retail uses.

#### **FEATURES**

- Quality tilt-up concrete and steel construction
- One dock and one grade-level loading door
- · 26' clear ceiling height, fully sprinklered
- Overhead gas-fired heaters, 3 phase power
- Office: T-Bar ceiling, Fluorescent lighting
- Two washrooms, two offices & lunchroom
- · HVAC, security grillwork on windows
- Parking right outside the front door
- Street exposure to Chester Road