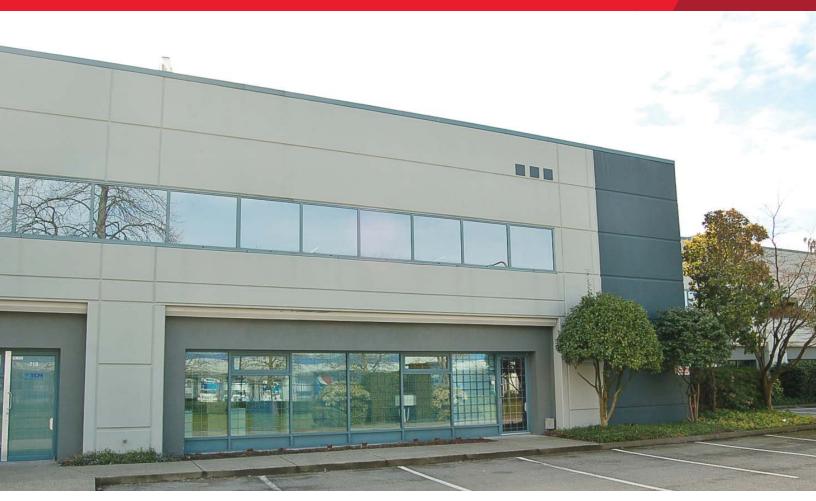

## KINGSWOOD BUSINESS PARK / ANNACIS ISLAND 716 CHESTER ROAD DELTA, BC

#### **LOCATION**

Kingswood Business Park is conveniently located just off the Alex Fraser Bridge and is only minutes from the Richmond Connector and the Queensborough Bridge. This central location is favoured by a multitude of local, national and international firms due to its proximity to all areas of the Lower Mainland. In addition, the South Fraser Perimeter Road is just a few minutes away via the Alex Fraser Bridge and provides easy access to Deltaport, the CN intermodal facility, the Fraser Surrey Docks and the Fraser Valley.

#### **FEATURES**

- Quality tilt-up concrete and steel construction
- One dock and one grade-level loading door
- · 26' clear ceiling height, fully sprinklered
- Overhead gas-fired heaters, 3 phase power
- Office: T-Bar ceiling, Fluorescent lighting
- Two washrooms, two offices & lunchroom
- · HVAC, security grillwork on windows
- Parking right outside the front door
- Street exposure to Chester Road