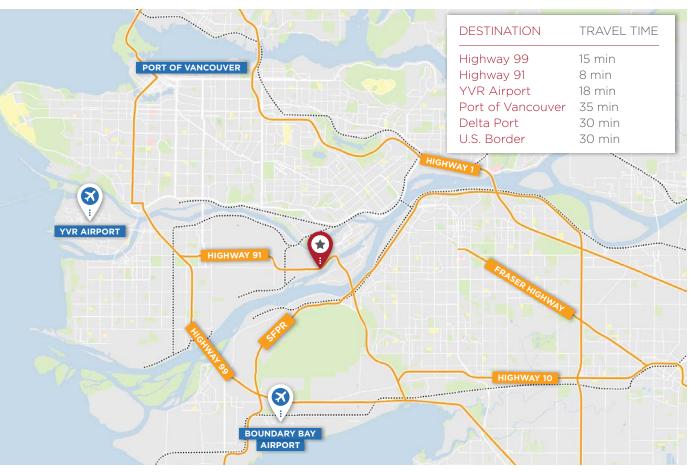

## **LOCATION**

The subject property is in East Richmond just off Westminster Hwy and Hwy 91 just before the Alex Fraser Bridge. Its location allows for easy access to Annacis Island, Delta and Surrey via Hwy 91 and Hwy 17 (South Fraser Perimeter Road), as well as Burnaby and the Tri-Cities area via the Queensborough Bridge.