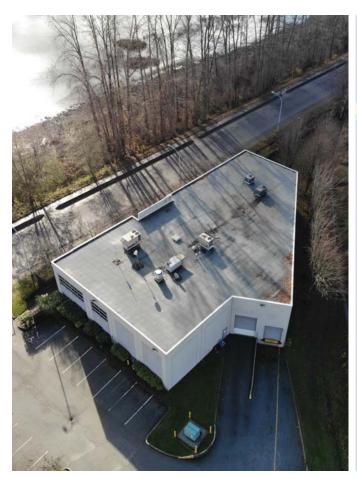

# **FOR SALE**

22111 FRASERWOOD WAY • RICHMOND, BC

# **PROPERTY HIGHLIGHTS**

- Excellent exposure on the Westminster Hwy overpass
- River views
- Quality concrete tilt-up construction
- 22 ft clear ceiling height
- Dock and Grade level loading doors
- 3 Phase Power 600 V / 200 Amp