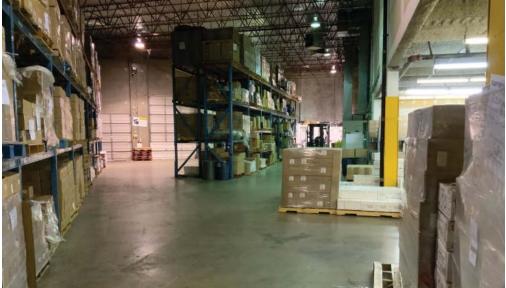

# **PROPERTY HIGHLIGHTS**

- Excellent exposure on the Westminster Hwy overpass
- River views
- Quality concrete tilt-up construction
- 22 ft clear ceiling height
- Dock and Grade level loading doors
- 3 Phase Power 600 V / 200 Amp

- Existing high end second floor office space
- Air-conditioning in office
- Full commercial kitchen and staff room area
- Fully sprinklered
- Gated parking and loading area
- 31 on-site parking stalls