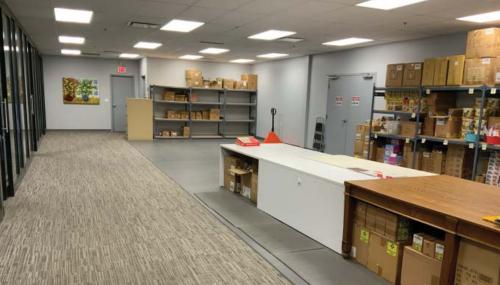

# **PROPERTY HIGHLIGHTS**

- Excellent exposure on the Westminster Hwy overpass
- River views
- Quality concrete tilt-up construction
- 22 ft clear ceiling height
- Dock and Grade level loading doors
- 3 Phase Power 600 V / 200 Amp

- Existing high end second floor office space
- Air-conditioning in office
- Full commercial kitchen and staff room area
- Fully sprinklered
- Gated parking and loading area
- 31 on-site parking stalls