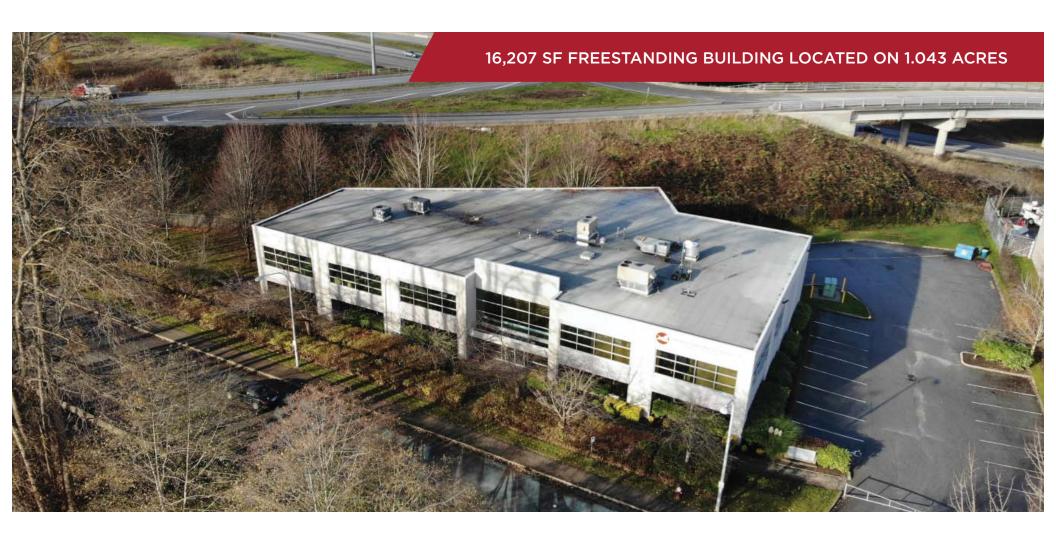

## **AVAILABLE AREA**

| TOTAL AREA   | 16,207 SF |
|--------------|-----------|
| SECOND FLOOR | 5,800 SF  |
| GROUND FLOOR | 10,407 SF |

# **PROPERTY HIGHLIGHTS**

- Excellent exposure on the Westminster Hwy overpass
- River views
- Quality concrete tilt-up construction
- 22 ft clear ceiling height
- Dock and Grade level loading doors
- 3 Phase Power 600 V / 200 Amp

- Existing high end second floor office space
- Air-conditioning in office
- Full commercial kitchen and staff room area
- Fully sprinklered
- Gated parking and loading area
- 31 on-site parking stalls