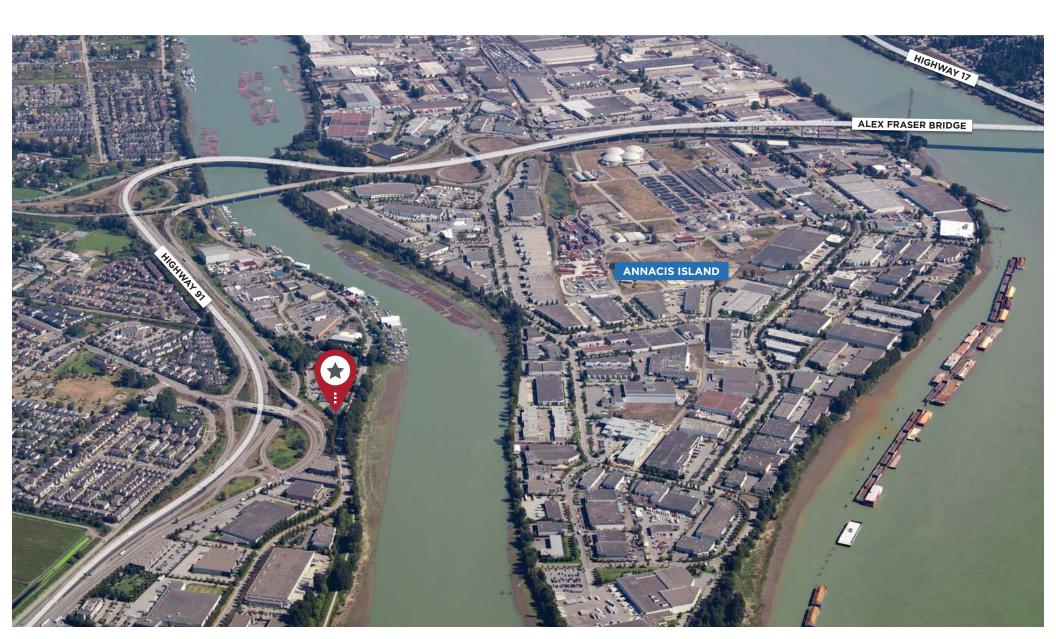

## **LOCATION**

The subject property is in East Richmond just off Westminster Hwy and Hwy 91 just before the Alex Fraser Bridge. Its location allows for easy access to Annacis Island, Delta and Surrey via Hwy 91 and Hwy 17 (South Fraser Perimeter Road), as well as Burnaby and the Tri-Cities area via the Queensborough Bridge.