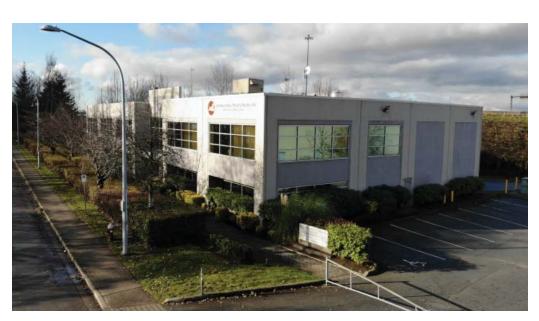

# **PROPERTY HIGHLIGHTS**

- Excellent exposure on the Westminster Hwy overpass
- River views
- Quality concrete tilt-up construction
- 22 ft clear ceiling height
- Dock and Grade level loading doors
- 3 Phase Power 600 V / 200 Amp

- Existing high end second floor office space
- Air-conditioning in office
- Full commercial kitchen and staff room area
- Fully sprinklered
- Gated parking and loading area
- 31 on-site parking stalls