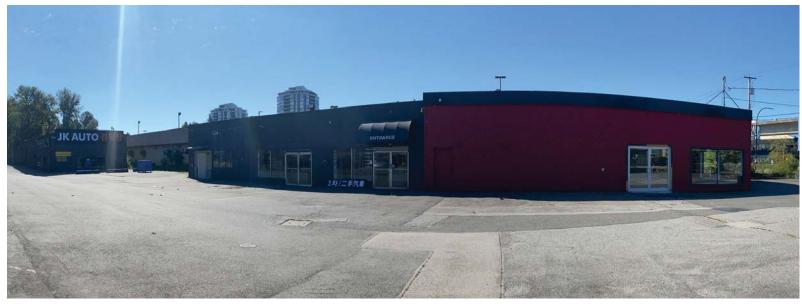

## **OPPORTUNITY**

Two freestanding buildings located ½ a block off of Lougheed highway on North Rd. on a 61,419 sf lot. The site is minutes from freeway access and has ample lot space + flexible zoning . The front building which offers approximately 3,400 sf of high exposure on North Rd is ideal for a sales centre / display suite. The building at the rear approximately 8,000 sf has 5 bay doors which are the perfect fit for an automotive business.

BUILDING AREA

REAR BUILDING

Approx. 3,400 sf Approx. 8,000 sf

**ZONING** CS-1 (Service Commercial)

ADDITIONAL RENT Contact Listing Agent

NET ASKING Contact Listing Agent

AVAILABILITY

Immediately