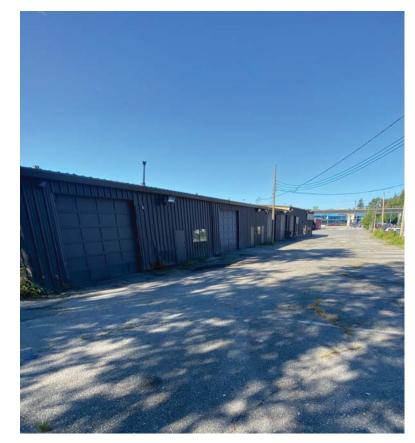

## **OPPORTUNITY**

Two freestanding buildings located ½ a block off of Lougheed highway on North Rd. on a 61,419 sf lot. The site is minutes from freeway access and has ample lot space + flexible zoning . The front building which offers approximately 3,400 sf of high exposure on North Rd is ideal for a sales centre / display suite. The building at the rear approximately 8,000 sf has 5 bay doors which are the perfect fit for an automotive business.

BUILDING AREA

REAR BUILDING

Approx. 3,400 sf Approx. 8,000 sf

**ZONING** CS-1 (Service Commercial)

ADDITIONAL RENT Contact Listing Agent

NET ASKING Contact Listing Agent

AVAILABILITY

Immediately