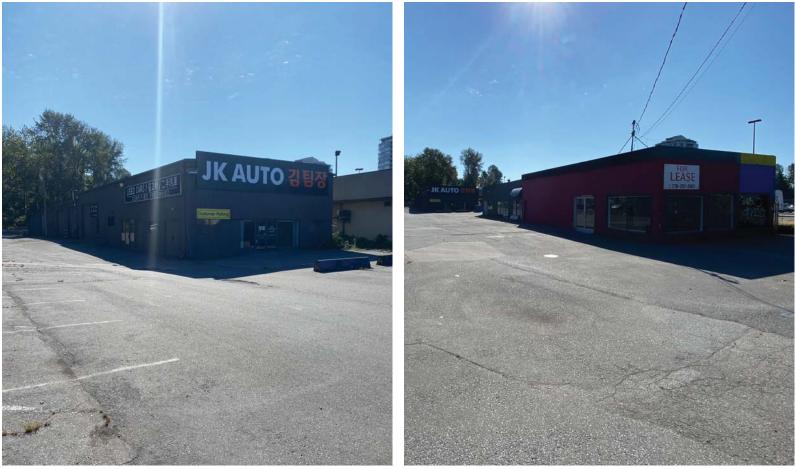

## **OPPORTUNITY**

Two freestanding buildings located ½ a block off of Lougheed highway on North Rd. on a 61,419 sf lot. The site is minutes from freeway access and has ample lot space + flexible zoning . The front building which offers approximately 3,400 sf of high exposure on North Rd is ideal for a sales centre / display suite. The building at the rear approximately 8,000 sf has 5 bay doors which are the perfect fit for an automotive business.

BUILDING AREA

REAR BUILDING

Approx. 3,400 sf Approx. 8,000 sf

**ZONING** CS-1 (Service Commercial)

ADDITIONAL RENT Contact Listing Agent

NET ASKING Contact Listing Agent

AVAILABILITY

Immediately