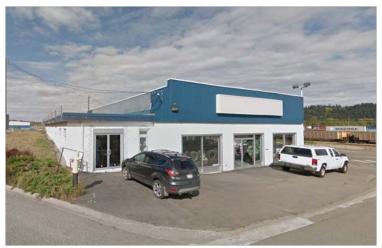

#### **PROPERTY FEATURES**

- Located on 1st Ave & Victoria Street (Highway #16)
- Highly visible corner location
- Excellent highway access
- Paved yard
- Concrete block construction
- Pylon signage
- Lots of parking

### **BUILDING SIZE**

6,488 sf

**ZONING** M1 (Light Industrial)