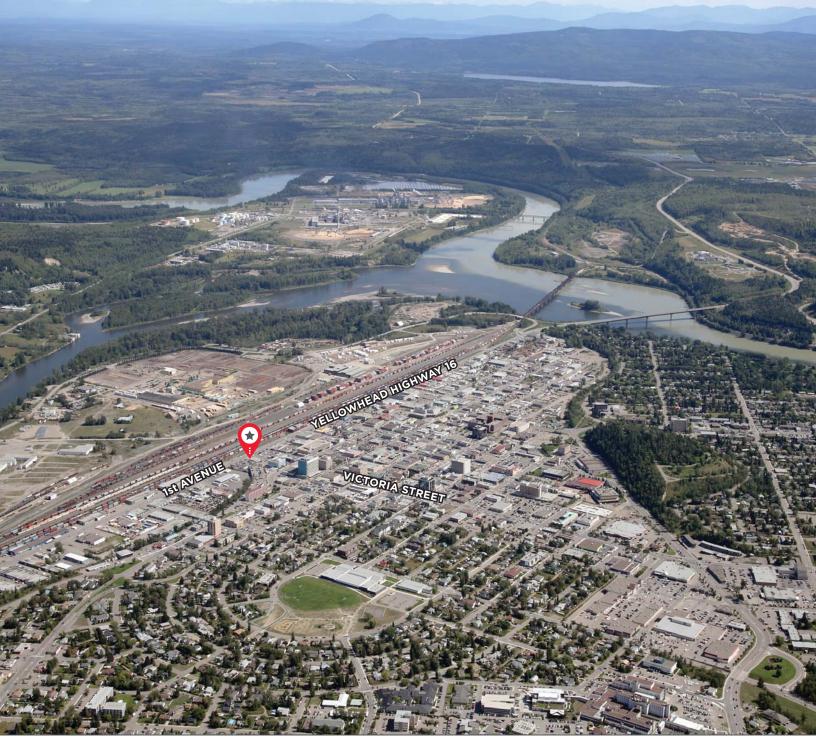

## LOCATION

Prince George is a bustling city of over 74,000 people (and 250,000 people within the trading area) situated at the crossroads of Highway 97 and Highway 16 (east west). As a major city of the Pacific Rim, Prince George is firmly tied to the global market.

#### **PROPERTY FEATURES**

- Located on 1st Ave & Victoria Street (Highway #16)
- Highly visible corner location
- Excellent highway access
- Paved yard
- Concrete block construction
- Pylon signage
- Lots of parking