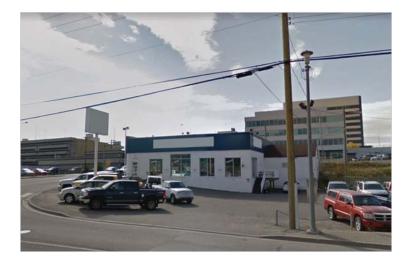

#### **PROPERTY FEATURES**

- Located on 1st Ave & Victoria Street (Highway #16)
- Highly visible corner location
- Excellent highway access
- Paved yard
- Concrete block construction
- Pylon signage
- Lots of parking

### **BUILDING SIZE**

6,488 sf

**ZONING** M1 (Light Industrial)