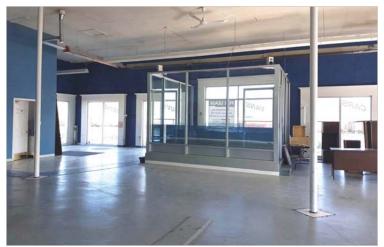

#### **PROPERTY FEATURES**

- Located on 1st Ave & Victoria Street (Highway #16)
- Highly visible corner location
- Excellent highway access
- Paved yard
- Concrete block construction
- Pylon signage
- Lots of parking