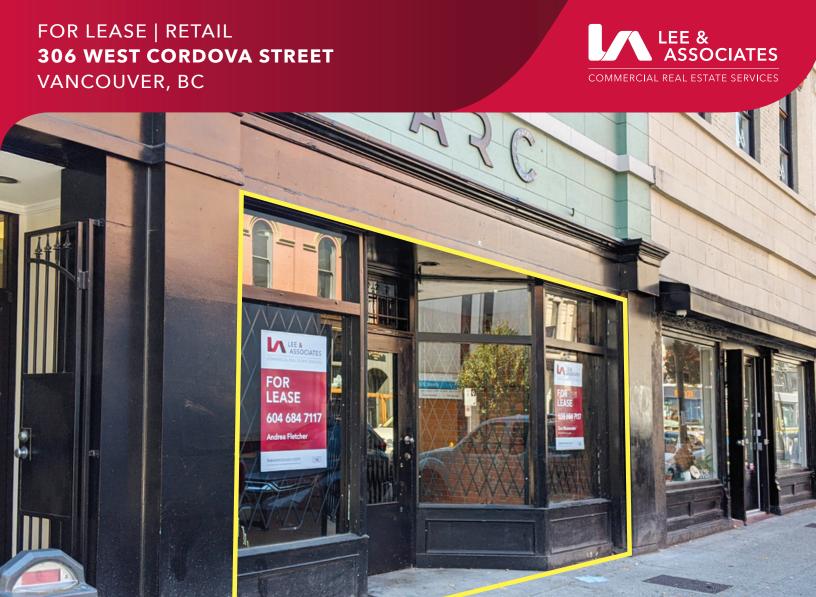

# FOR LEASE | RETAIL **306 WEST CORDOVA STREET** VANCOUVER, BC

# **Features**

- ▶ Over 25 feet of ready to brand tall Heritage façade frontage
- Large windows offer great exposure and natural north light filtering inside store
- High ceilings
- ► Existing washroom and sink

# **Available Retail Area**

1,371 sq ft