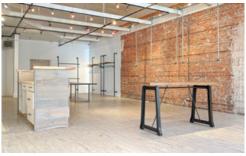

# **Features**

- ▶ Over 25 feet of ready to brand tall Heritage façade frontage
- Large windows offer great exposure and natural north light filtering inside store
- High ceilings
- ► Existing washroom and sink

# **Available Retail Area**

1,371 sq ft