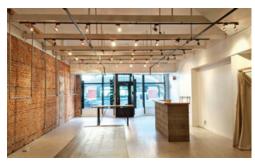

# **Features**

- ▶ Over 25 feet of ready to brand tall Heritage façade frontage
- Large windows offer great exposure and natural north light filtering inside store
- High ceilings
- ► Existing washroom and sink

# **Available Retail Area**

1,371 sq ft