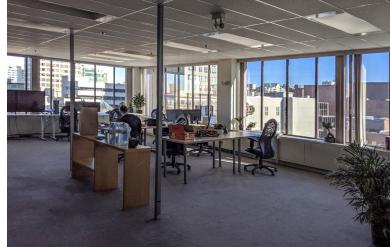

#### **OPPORTUNITY**

This is a seven floor, 64,606 square foot office building in the central business district of downtown Victoria which has a top floor, south facing unit available for lease. The space is move-in ready, with a kitchen, open plan work area, and boardroom. There are sweeping views to the southeast of the city over towards Beacon Hill Park and Ross Bay. The building is seeing significant capital investment to modernize and maximize the efficiency of the mechanical systems, particularly the HVAC. In addition, the common areas and lobby are being upgraded.