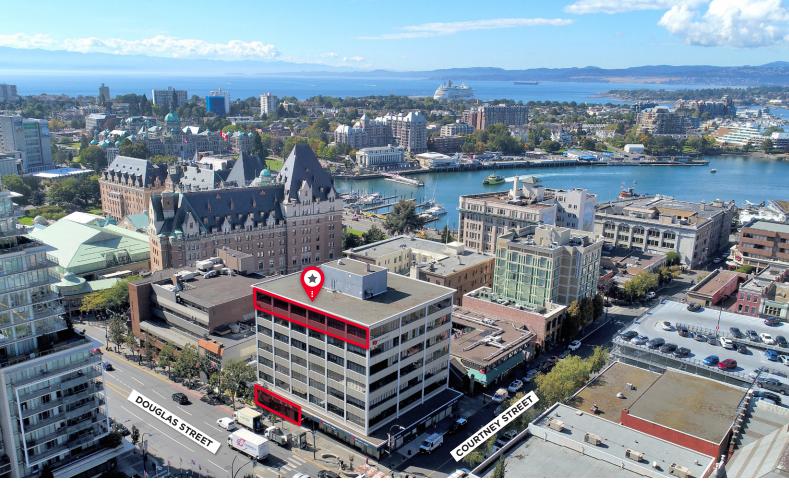

#### **OPPORTUNITY**

This is a seven floor, 64,606 square foot office building in the central business district of downtown Victoria which has a top floor, south facing unit available for lease. The space is move-in ready, with a kitchen, open plan work area, and boardroom. There are sweeping views to the southeast of the city over towards Beacon Hill Park and Ross Bay. The building is seeing significant capital investment to modernize and maximize the efficiency of the mechanical systems, particularly the HVAC. In addition, the common areas and lobby are being upgraded.

#### **BUILDING AMENITIES**

- Turn key, bright, move in ready space in a well-situated building
- Underground secure parking
- Showers and sizeable change rooms accessed directly off the parkade
- Secure bike room
- Two elevators (recently upgraded)
- Fob access