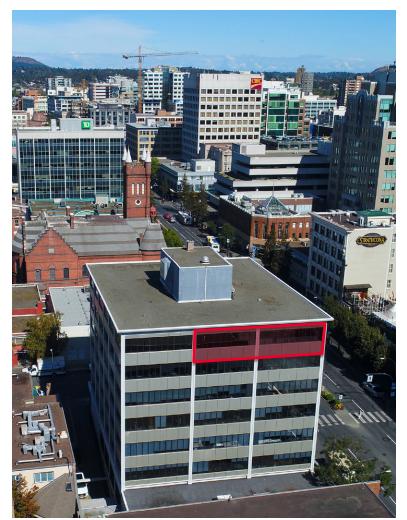

#### **OPPORTUNITY**

This is a seven floor, 64,606 square foot office building in the central business district of downtown Victoria which has a top floor, south facing unit available for lease. The space is move-in ready, with a kitchen, open plan work area, and boardroom. There are sweeping views to the southeast of the city over towards Beacon Hill Park and Ross Bay. The building is seeing significant capital investment to modernize and maximize the efficiency of the mechanical systems, particularly the HVAC. In addition, the common areas and lobby are being upgraded.

#### SIZE & AVAILABILITY

UNIT 700 UNIT 710 1<sup>st</sup> FLOOR Rentable Area: 1,582 sfAvailalRentable Area: 1,646 sfAvailalRentable Area: 4,137 sfAvailal

Available: Immediately Available: Immediately Available: May 1st 2021