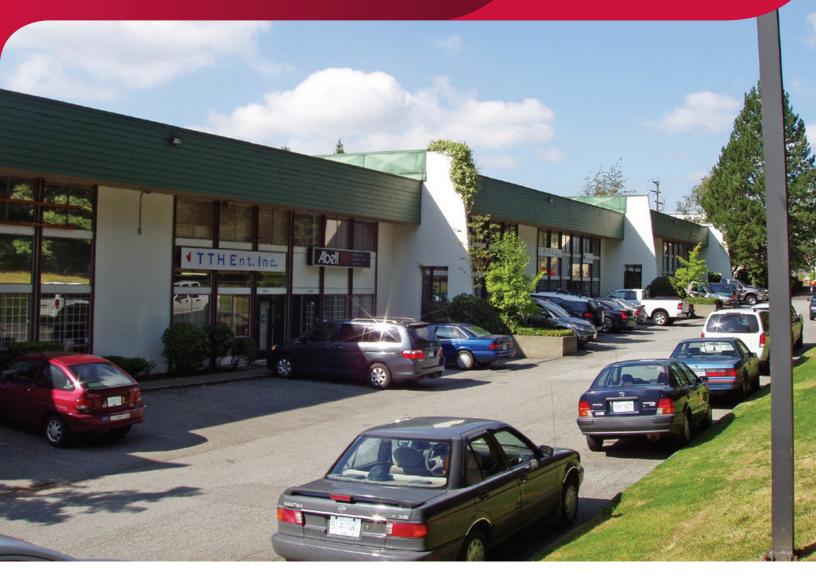

# FOR LEASE | INDUSTRIAL 7658 WINSTON STREET BURNABY, BC

- ▶ 2,712 SF Warehouse/Office Unit
- ► Excellent Exposure to Winston Street

#### Location

The subject property is located just south of the Lougheed Highway and Lake City Industrial Park in the popular Winston Street Industrial corridor. This complex is midway between the Kensington and Cariboo interchanges offering excellent access to the Trans-Canada Highway and all points east or west.

#### **Features**

- ► Great exposure to Winston Street
- ▶ 1 grade level loading doors at rear
- ▶ 3 phase power
- ► Fully sprinklered
- ▶ 18' ceiling height