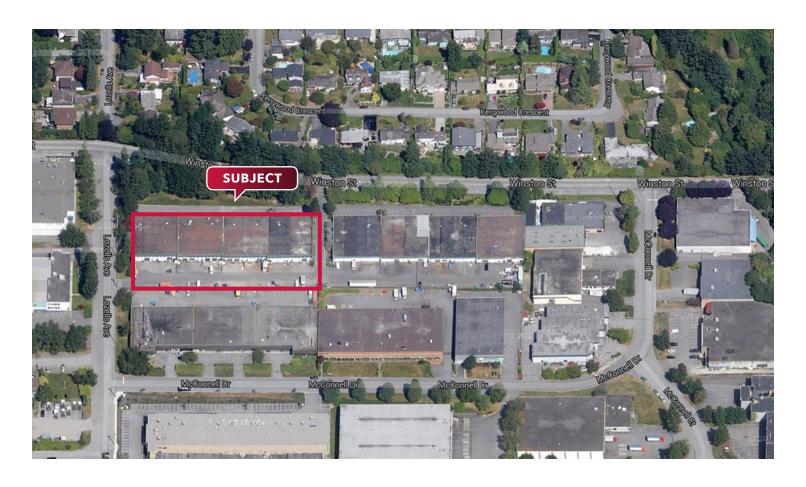

#### Location

The subject property is located just south of the Lougheed Highway and Lake City Industrial Park in the popular Winston Street Industrial corridor. This complex is midway between the Kensington and Cariboo interchanges offering excellent access to the Trans-Canada Highway and all points east or west.