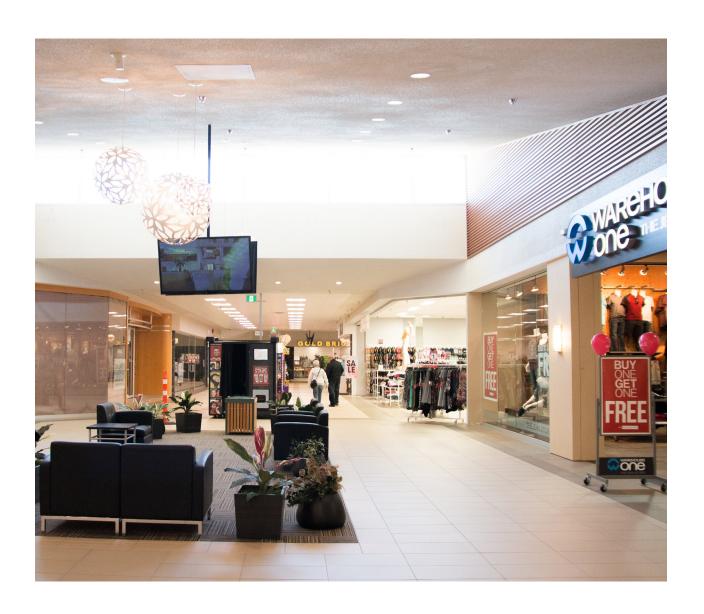

Dawson Creek Mall has undergone a complete exterior renovation in order to bring you the finest stores in the area. Grab a snack, or sit down to a great meal, shop for essentials, or treat yourself to a new outfit. Up-to-date building renovations combined with fresh new tenant signage, makes Dawson Creek Mall the spot to shop.

### **BUILDING FEATURES**

- Newly renovated
- Home to 28 stores
- Anchor tenants include Dollarama, Mark's Wearhouse, Shoppers Drug Mart, Starbucks and Original Joe's, and Save-On-Foods