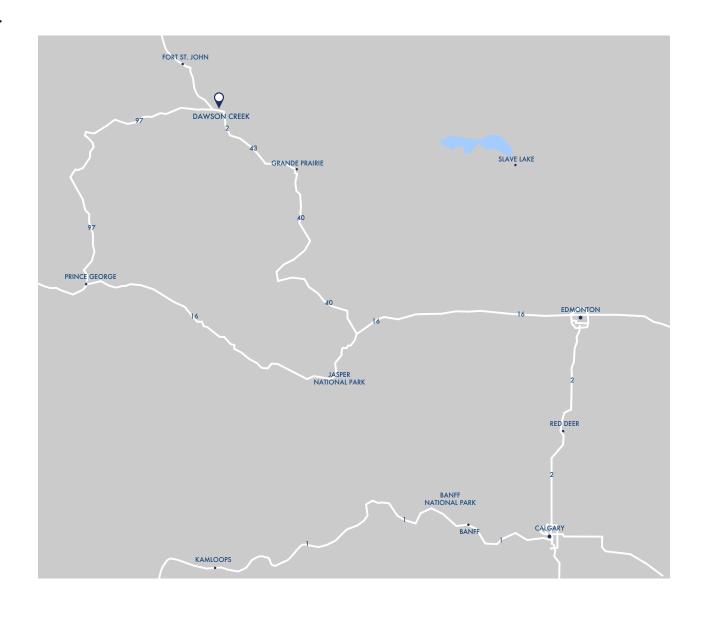

## TRAVEL TIMES

Dawson Creek to Edmonton

584 km 5 h 45 min

Dawson Creek to Fort St. John

74.6 km 1 k

Dawson Creek to Prince George

404 km 4 h 15 min