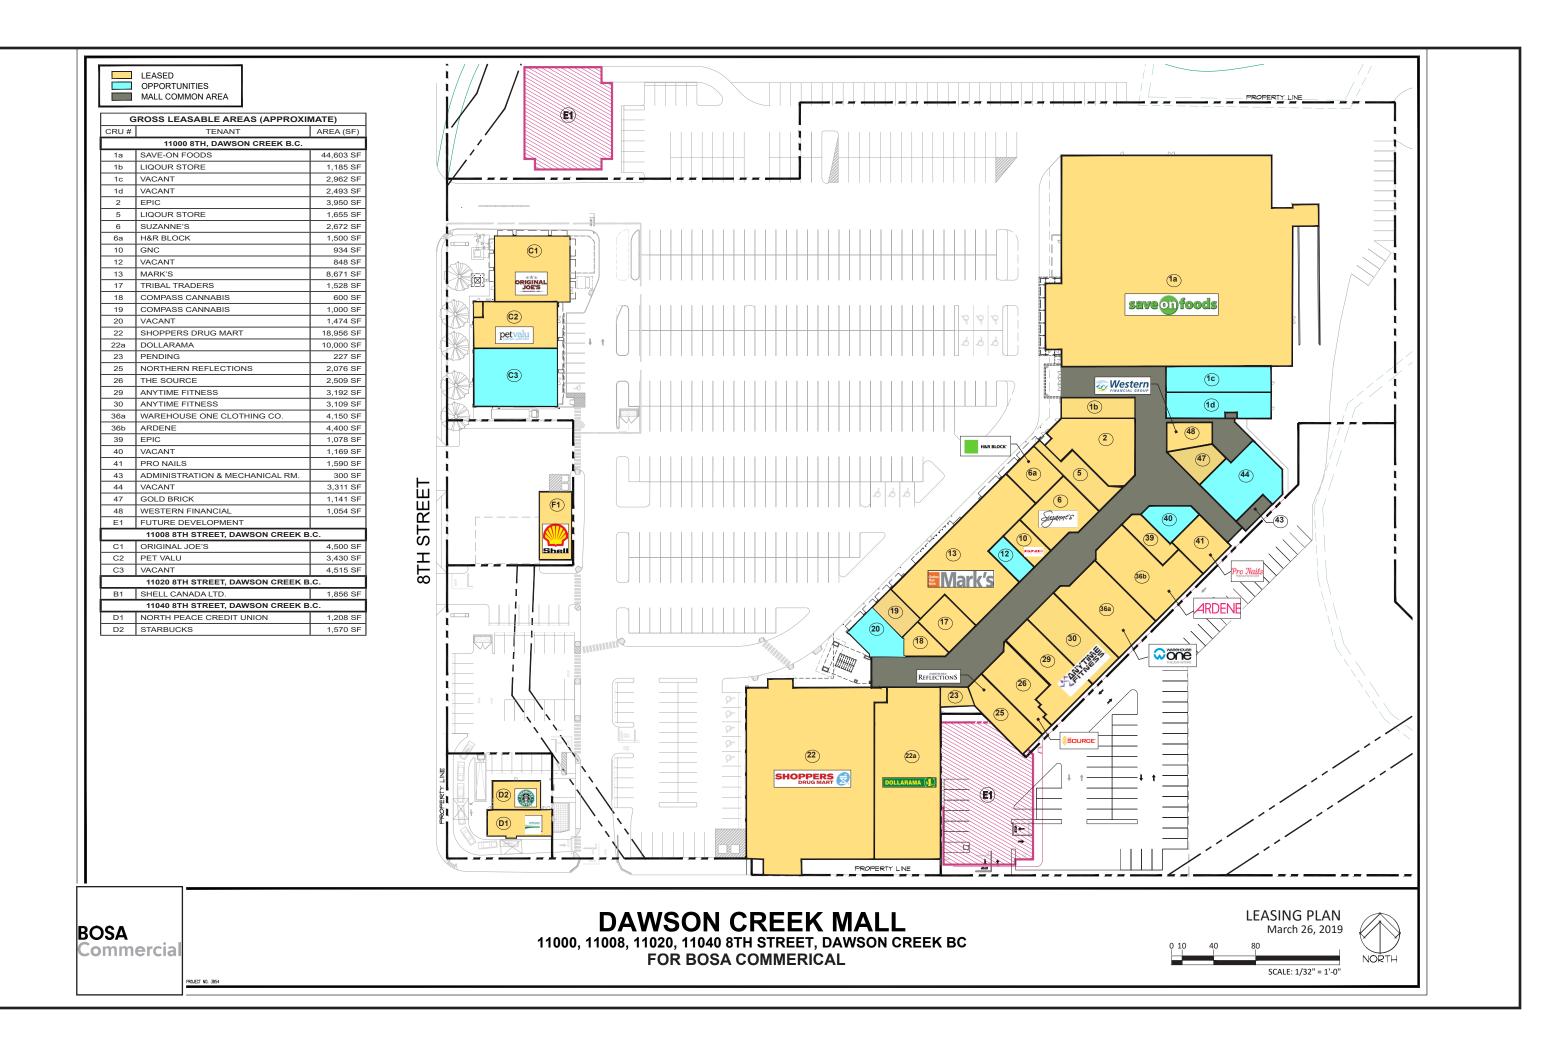

### RETAIL UNITS

| <u>unit</u>    | SQUARE FOOTAGE |
|----------------|----------------|
| Retail Unit 1C | 2,962 SF       |
| Retail Unit 1D | 2,493 SF       |
| Retail Unit C3 | 4,515 SF       |
| Retail Unit 10 | 934 SF         |
| Retail Unit 12 | 848 SF         |
| Retail Unit 40 | 1,169 SF       |
| Retail Unit 44 | 3,311 SF       |

## FUTURE PAD OPPORTUNITIES AVAILABLE

Can range from 8,000 - 20,000 SF. Build to Suite

## **AVAILABILITY**

Immediate