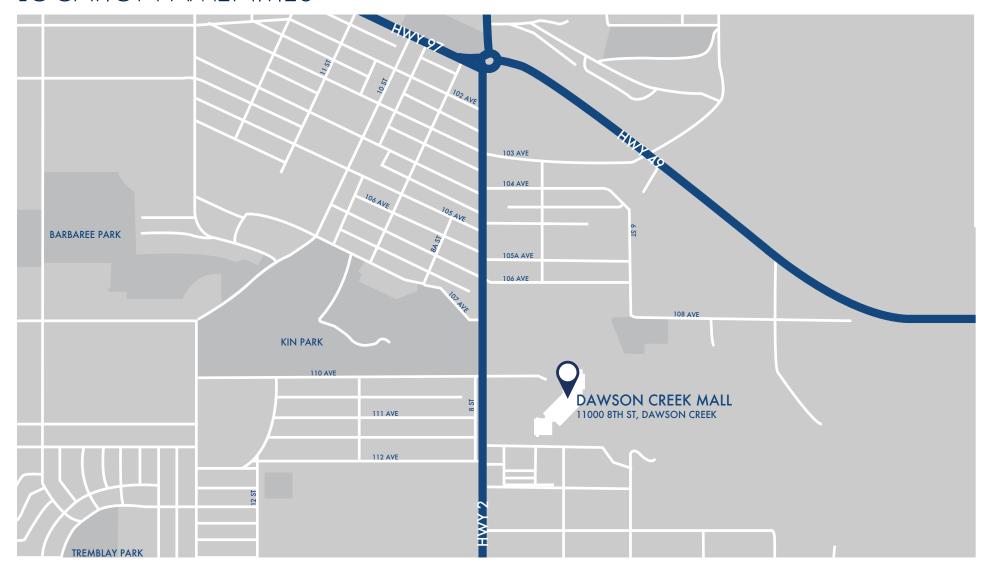

(estimated 2020)

### RETAIL UNITS

| <u>unit</u>    | SQUARE FOOTAGE |
|----------------|----------------|
| Retail Unit 1C | 2,962 SF       |
| Retail Unit 1D | 2,493 SF       |
| Retail Unit C3 | 4,515 SF       |
| Retail Unit 10 | 934 SF         |
| Retail Unit 12 | 848 SF         |
| Retail Unit 40 | 1,169 SF       |
| Retail Unit 44 | 3,311 SF       |

## FUTURE PAD OPPORTUNITIES AVAILABLE

Can range from 8,000 - 20,000 SF. Build to Suite

## Parking

Ample surface and stall parking

## ALLOWANCE

Competitive tenant improvement allowance is offered

## **AVAILABILITY**

Immediate





# DAWSON CREEK B.C.

## TRAVEL TIMES

Dawson Creek to Edmonton

584 km 5 h 45 min

Dawson Creek to Fort St. John

74.6 km 1 k

Dawson Creek to Prince George

404 km 4 h 15 min



## LOCATION AMENITIES



# TRUST US TO DO THINGS RIGHT. AND TO DO THE RIGHT THINGS.

Whether you're looking to purchase a new home, rent an apartment, or lease a commercial space, talk to us first. We'd be honoured to tell you more about the Bosa difference, show you our numerous projects, and help you find the perfect fit.

For more information, contact us:

#### HEAD OFFICE

1100-838 West Hastings Street Vancouver, British Columbia V6C 0A6 Phone 604 299 1363 Fax 604 299 6460 bosacommercial.com

## LEASING CONTACT

#### DARRELL HURST

Vice President, Leasing 604.412.0464 dhurst@bosa.com

#### ALYCIA KAMER

Leasing Manager 604.558.8665 akamer@bosa.com