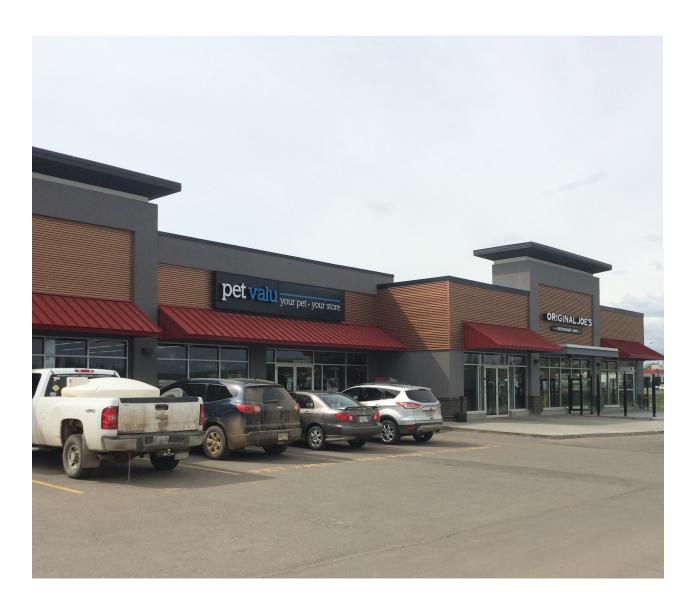

Dawson Creek Mall has undergone a complete exterior renovation in order to bring you the finest stores in the area. Grab a snack, or sit down to a great meal, shop for essentials, or treat yourself to a new outfit. Up-to-date building renovations combined with fresh new tenant signage, makes Dawson Creek Mall the spot to shop.

### **BUILDING FEATURES**

- Newly renovated
- Home to 28 stores
- Anchor tenants include Dollarama, Mark's Wearhouse, Shoppers Drug Mart, Starbucks and Original Joe's, and Save-On-Foods