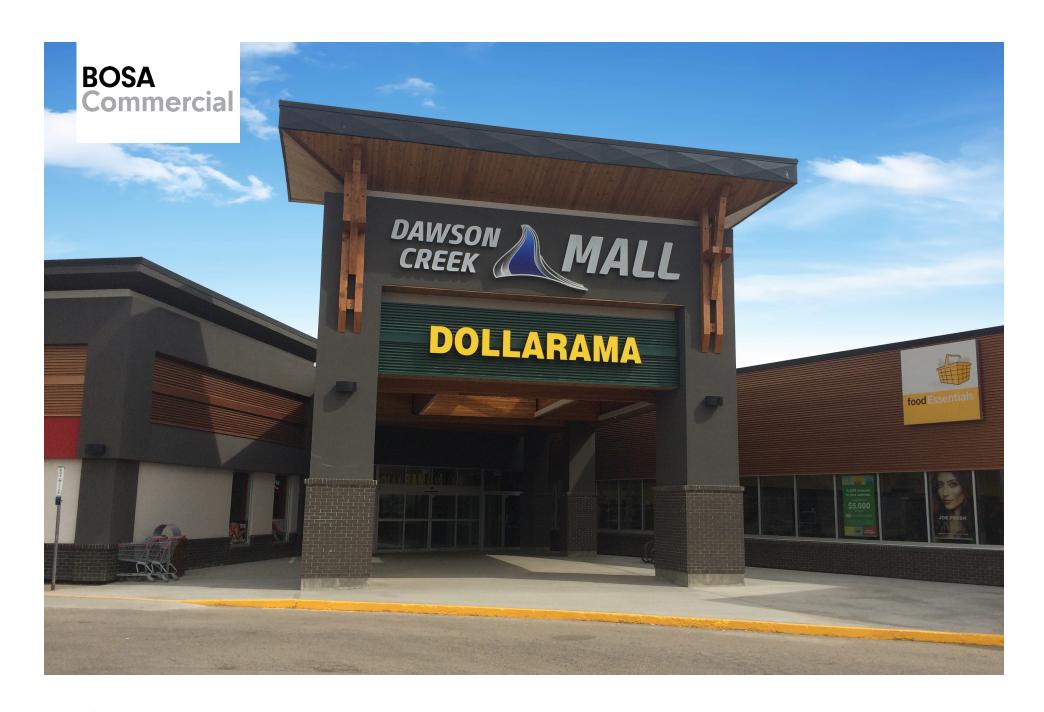

DAWSON CREEK MALL Dawson Creek, B.C.

Dawson Creek Mall has undergone a complete exterior renovation in order to bring you the finest stores in the area. Grab a snack, or sit down to a great meal, shop for essentials, or treat yourself to a new outfit. Up-to-date building renovations combined with fresh new tenant signage, makes Dawson Creek Mall the spot to shop.

### **BUILDING FEATURES**

- Newly renovated
- Home to 28 stores
- Anchor tenants include Dollarama, Mark's Wearhouse, Shoppers Drug Mart, Starbucks and Original Joe's, and Save-On-Foods