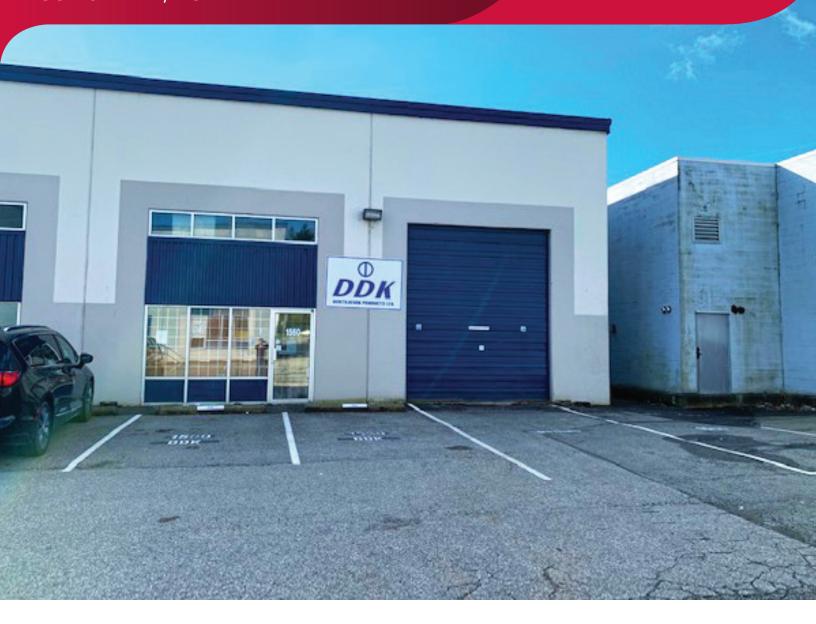

# FOR LEASE | INDUSTRIAL **1560 BOOTH AVENUE** COQUITLAM, BC

# ▶ 3,750 SF Quality Warehouse

# ► Ample parking

**Highlights** 

► Grade loading