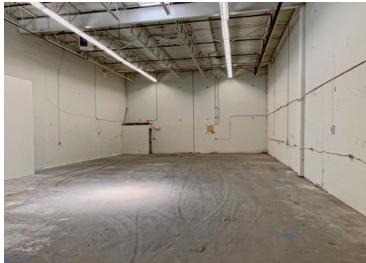

#### **Features**

- ▶ 40′ x 85′ warehouse (no columns)
- 20' ceiling height
- EFSR sprinklers
- T8 lighting
- 3 phase power
- Overhead gas heating
- Professional landlord

## **Available Space**

| Total     | 3,750 SF |
|-----------|----------|
| Office    | 350 SF   |
| Mezzanine | 350 SF   |
| Warehouse | 3,050 SF |