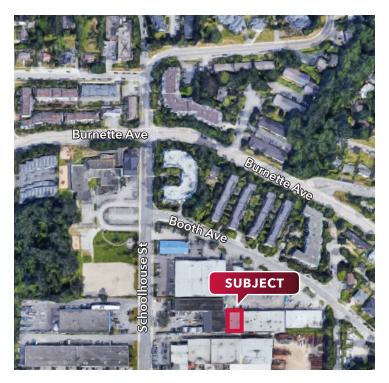

#### Location

The subject property is located on the east side of Schoolhouse Street on Booth Avenue. This site is between Lougheed Highway and Brunette. Which is the geographic centre of the Lower Mainland. Downtown is 25 minutes by car and the location provides easy access to Highway #1.