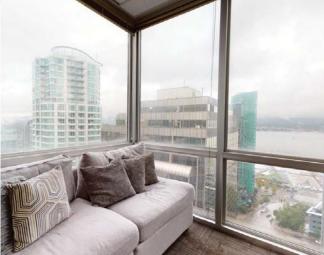

#### **FEATURES**

- · Move-in condition
- 3 offices, 2 meeting rooms,
   32 workstations (potential for more), kitchen & open area
- · NW mountain and water views
- Corner suite full north side, east & west side glazing
- · Abundant natural light
- · Elevator lobby exposure
- · Furniture negotiable