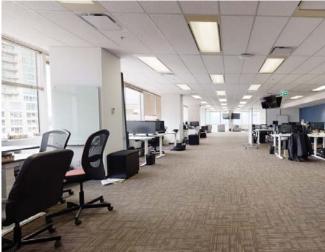

#### **OPPORTUNITY**

Office space in one of downtown Vancouver's premier office buildings with a mix of open plan, enclosed offices, meeting room and kitchen. Ideal for creative/tech office users.

#### **FEATURES**

- · Move-in condition
- 3 offices, 2 meeting rooms,
   32 workstations (potential for more), kitchen & open area
- · NW mountain and water views
- Corner suite full north side, east & west side glazing
- · Abundant natural light
- · Elevator lobby exposure
- · Furniture negotiable