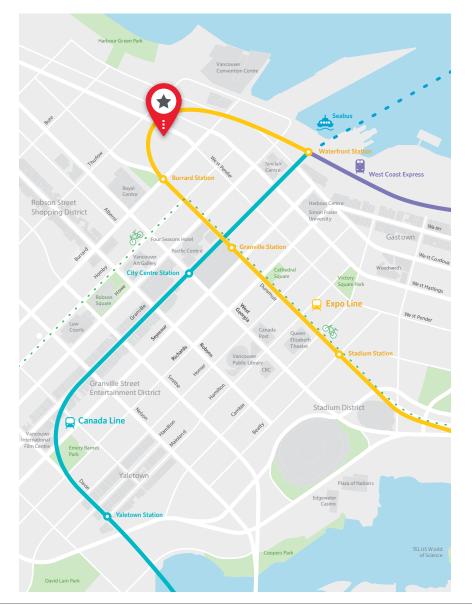

#### **LOCATION**

Located near the corner of West Pender and Burrard Streets in the heart of the CBD. Adjacent to Bentall Centre and a 5 minute walk to Burrard and Waterfront SkyTrain Stations, SeaBus, West Coast Express and Vancouver Convention Centre.