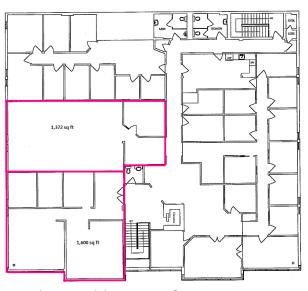

# For Lease

#### Gibraltar Place - 1000 9th Avenue SW



### DOG FRIENDLY BUILDING Your barketing manager is welcome!

Details

#### highlights



Commercial Grade Gigabit Fibre Internet Connection included in the Op Costs!

LOW OPERATING COSTS

1 block to LRT

Landlord will turnkey
Building upgrades include HVAC, lobby



Availability: Immediately

Term: Flexible Term

Net Rental Rate: Market

Improvement Allowance: Negotiable

Parking: 1:500 sf; plenty of additional parking in

the immediate area

Operating Costs: \$13.50 psf (2017 est.)

CONTACT:

Lori King Lori@COREcre.ca 403.618.8545

Jeff Thomson Jeff@COREcre.ca 587.224.3550



## For Lease

### Gibraltar Place - 1000 9th Avenue SW





#### floor plans



Leased on usable square footage - no gross up!