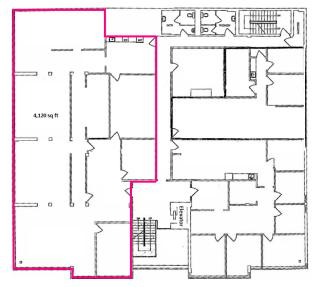

# For Lease

#### Gibraltar Place - 1000 9th Avenue SW



### DOG FRIENDLY BUILDING Your barketing manager is welcome!

Details

#### highlights



Commercial Grade Gigabit Fibre Internet Connection included in the Op Costs!

LOW OPERATING COSTS

1 block to LRT

Landlord will turnkey
Building upgrades include HVAC, lobby



Availability: Immediately

Term: Flexible Term

Net Rental Rate: Market

Improvement Allowance: Negotiable

Parking: 1:500 sf; plenty of additional parking in

the immediate area

Operating Costs: \$13.50 psf (2017 est.)

CONTACT:

Lori King Lori@COREcre.ca 403.618.8545

Jeff Thomson Jeff@COREcre.ca 587.224.3550



## For Lease

### Gibraltar Place - 1000 9th Avenue SW





#### floor plans



Leased on usable square footage - no gross up!