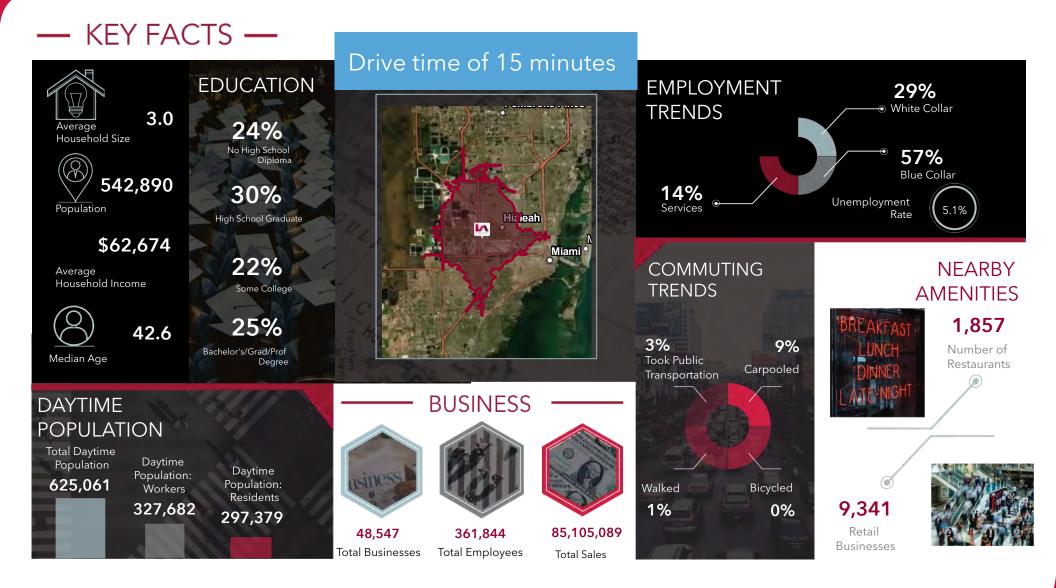

Palmetto Expressway SR-826, 3.5 miles from SR-836 Dolphin Expressway, 3.5 miles from Miami International Airport Cargo, and only 15 miles from the Port of Miami.

### **CITY INFORMATION**

| City:            | Miami                                        |
|------------------|----------------------------------------------|
| Market:          | South Florida                                |
| Submarket:       | Miami Airport West                           |
| Nearest Highway: | SR-826 Palmetto Expy and SR-836 Dolphin Expy |
| Nearest Airport: | Miami International Airport (3.5 miles)      |

### **DEMOGRAPHIC PROFILE**

5201 NW 74th Ave, Miami, FL 33166





### **DEMOGRAPHIC PROFILE**

5201 NW 74th Ave, Miami, FL 33166





### **DEMOGRAPHIC PROFILE**

5201 NW 74th Ave, Miami, FL 33166