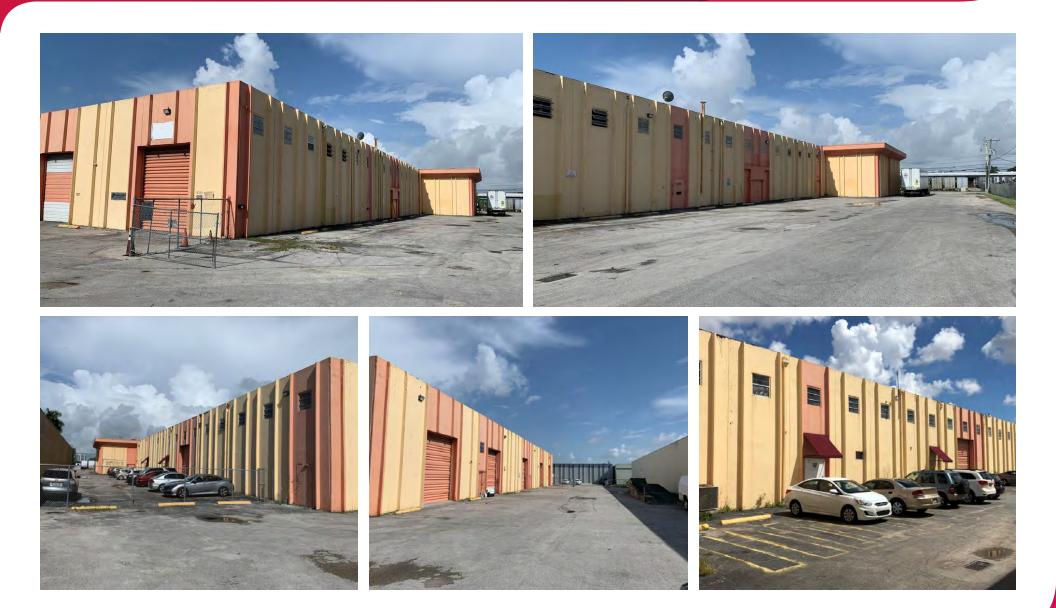

le 5000 SF
- Signage Options Available with 225' Frontage on NW 74th Ave
- Second Floor with Lobby Stairwell and Elevator Access
- 2nd Floor Restrooms
- Tenant Improvements Available

#### **OFFERING SUMMARY**

Average HH Income

| Lease Rate:      |           | \$10.75 SF/yr (Gro | ss)     |
|------------------|-----------|--------------------|---------|
| Available SF:    |           | 5,000 - 10,000 SF  |         |
| Lot Size:        |           | 2.21 Acres         |         |
| Building Size:   | 52,857 SF |                    |         |
| DEMOGRAPHICS     | 1 MILE    | 3 MILES            | 5 MILES |
| Total Households | 1,318     | 34,291             | 151,712 |
|                  |           |                    |         |

\$62,396

\$48,302

\$50,650

### **PROPERTY PHOTOS**











### LOCATION OVERVIEW

Located in the Airport West Industrial Submarket, less than 1 mile from access to Miami's Palmetto Expressway SR-826, 3.5 miles from SR-836 Dolphin Expressway, 3.5 miles from Miami International Airport Cargo, and only 15 miles from the Port of Miami.

### **CITY INFORMATION**

| City:            | Miami                                        |
|------------------|----------------------------------------------|
| Market:          | South Florida                                |
| Submarket:       | Miami Airport West                           |
| Nearest Highway: | SR-826 Palmetto Expy and SR-836 Dolphin Expy |
| Nearest Airport: | Miami International Airport (3.5 miles)      |

### **DEMOGRAPHIC PROFILE**

5201 NW 74th Ave, Miami, FL 33166





### **DEMOGRA