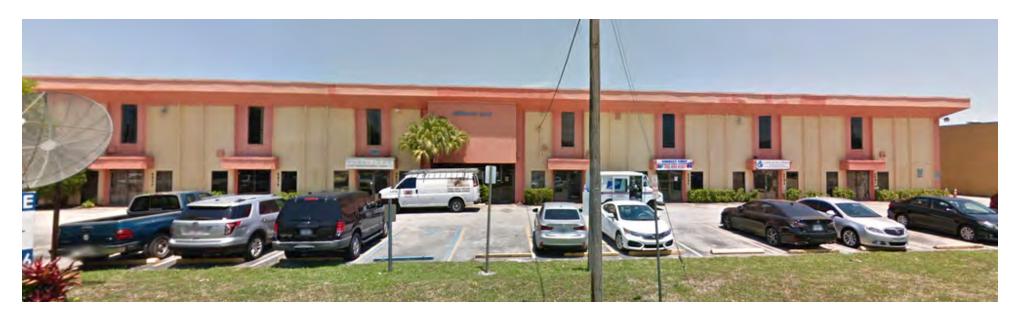

### **PROPERTY SUMMARY** 5201 NW 74th Ave, Miami, FL 33166

#### **PROPERTY DESCRIPTION**

Lee & Associates Miami presents 5000 - 10,000 SF of office space for lease in the desirable Miami Airport West Submarket. The space encompasses the entire second floor of The Aeromart Building offices located in Doral with 225 feet of frontage and signage exposure on NW 74th Ave. The property features a central lobby stairwell and elevator access, and men and women's restrooms on each floor. Improvements to open up the space for a qualified single tenant will be considered.

#### **PROPERTY HIGHLIGHTS**

- 10,000 SF Office Space in Airport West Submarket
- Min. Divisible 5000 SF
- Signage Options Available with 225' Frontage on NW 74th Ave
- Second Floor with Lobby Stairwell and Elevator Access
- 2nd Floor Restrooms
- Tenant Improvements Available