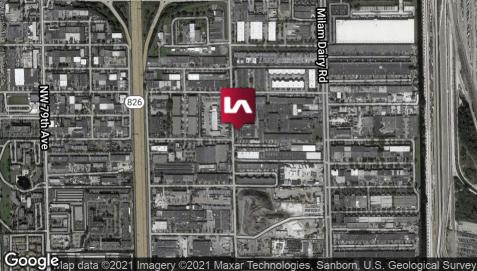

### LOCATION OVERVIEW

Located in the Airport West Industrial Submarket, less than 1 mile from access to Miami's Palmetto Expressway SR-826, 3.5 miles from SR-836 Dolphin Expressway, 3.5 miles from Miami International Airport Cargo, and only 15 miles from the Port of Miami.

### **CITY INFORMATION**

| City:            | Miami                                        |
|------------------|----------------------------------------------|
| Market:          | South Florida                                |
| Submarket:       | Miami Airport West                           |
| Nearest Highway: | SR-826 Palmetto Expy and SR-836 Dolphin Expy |
| Nearest Airport: | Miami International Airport (3.5 miles)      |