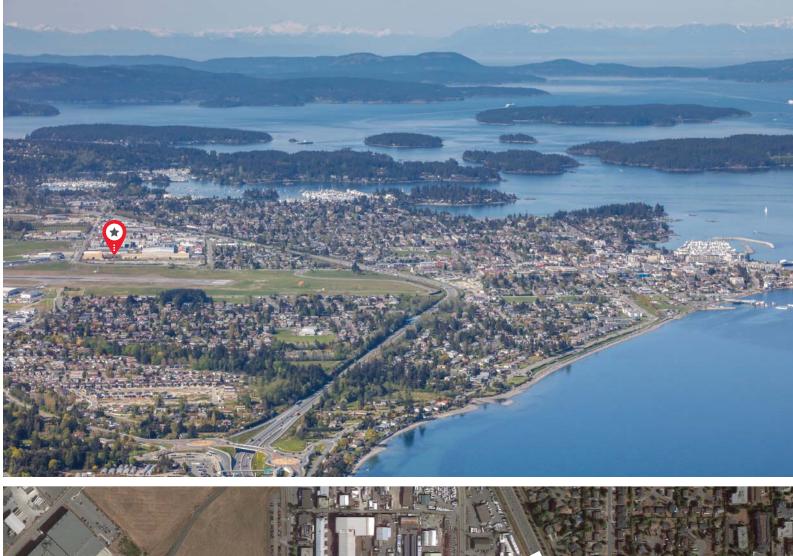

# FOR LEASE 9911 MCDONALD PARK ROAD SIDNEY, BC

## **OPPORTUNITY**

This is a rare opportunity to lease an M-1 industrial work space sitting on over 2.8 acres of land. This centrally located property can be easily accessed from the Patricia Bay Highway and has a fully paved exterior to allow for ample parking.

Located next to the Victoria Airport (YYJ) on McDonald Park Road, the property is a 5 minute drive to the BC Ferries Swartz Bay terminal and 20 minutes to downtown Victoria.

Already installed in the building is an air extraction system, radiant heat, and fire suppression, as well as 800 amp service with a 450 amp breaker.