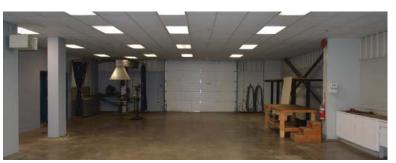

## **OFFICES - SIDE B**

### OFFICES

- 3,144 sf of office space
- Evenly distributed across two separate floors
- Male/female washrooms