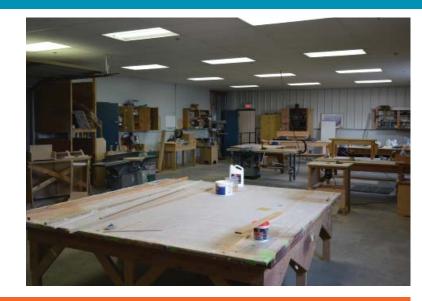

## WAREHOUSING - SIDE A

- 28,421 sf of open warehousing
- 43 ft ceilings and access to the mezzanine workshops
- Four 10 ton bridge cranes installed in the ceiling
- First aid room with shower, kitchen, lunchroom, secure parts room and welding room

### 5,670 SF MEZZANINE

- Three floors of isolated work space perfect for smaller projects, storage or additional desk space
- This space is exclusive to Side A

# WAREHOUSING, OFFICES AND LOFTED WORKSHOPS