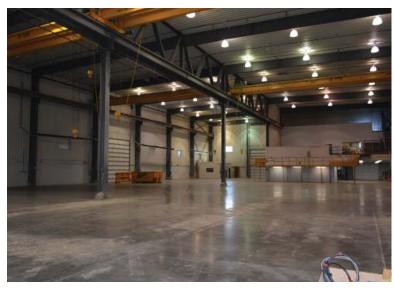

## WAREHOUSING - SIDE A

- 28,421 sf of open warehousing
- 43 ft ceilings and access to the mezzanine workshops
- Four 10 ton bridge cranes installed in the ceiling
- First aid room with shower, kitchen, lunchroom, secure parts room and welding room

### **HEIGHTS**

| ٠ | Slab to ceiling                     | 43'   |
|---|-------------------------------------|-------|
| ٠ | Slab to bottom of roof girder       | 39'   |
| ٠ | Slab to bottom of bridge crane      | 33'6" |
| ٠ | First aid room, kitchen, lunchroom  | 10'6" |
| ٠ | Restrooms, parts room, welding room | 10'6" |
| ٠ | Large mezzanine (work floor)        | 29'   |
| ٠ | Large mezzanine (carpentry shop)    | 10'6" |
| ٠ | Upper mezzanine                     | 16'   |