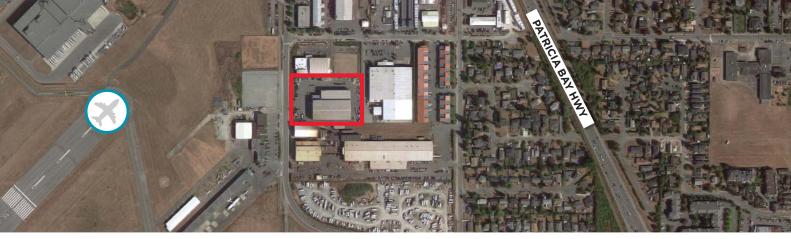

# FOR LEASE 9911 MCDONALD PARK ROAD SIDNEY, BC

## **OPPORTUNITY**

This is a rare opportunity to lease an M-1 industrial work space sitting on over 2.8 acres of land. This centrally located property can be easily accessed from the Patricia Bay Highway and has a fully paved exterior to allow for ample parking.

Located next to the Victoria Airport (YYJ) on McDonald Park Road, the property is a 5 minute drive to the BC Ferries Swartz Bay terminal and 20 minutes to downtown Victoria.

Already installed in the building is an air extraction system, radiant heat, and fire suppression, as well as 800 amp service with a 450 amp breaker.