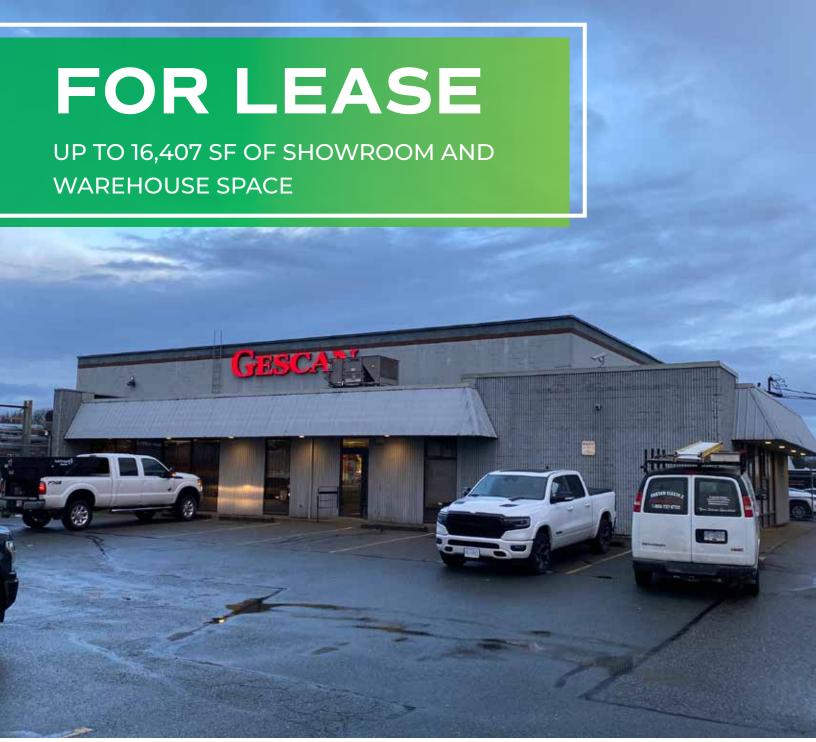

### **OPPORTUNITY**

CBRE Limited is pleased to present the opportunity to lease up to 16,407 SF of Industrial Showroom and warehouse space facing Peardonville Road. The property is strategically located in Abbotsford's Peardonville Industrial area and boasts excellent access to Highway 1. It is centrally located within a 5 minute drive of the Mount Lehman Road - Highway 1 interchange, the Clearbrook Road - Highway 1 interchange, and the Abbotsford International Airport. Additionally, the Sumas border crossing is conveniently located 20 minutes south-east.

# **FOR LEASE**

#### **30941 PEARDONVILLE ROAD**

ABBOTSFORD, BC