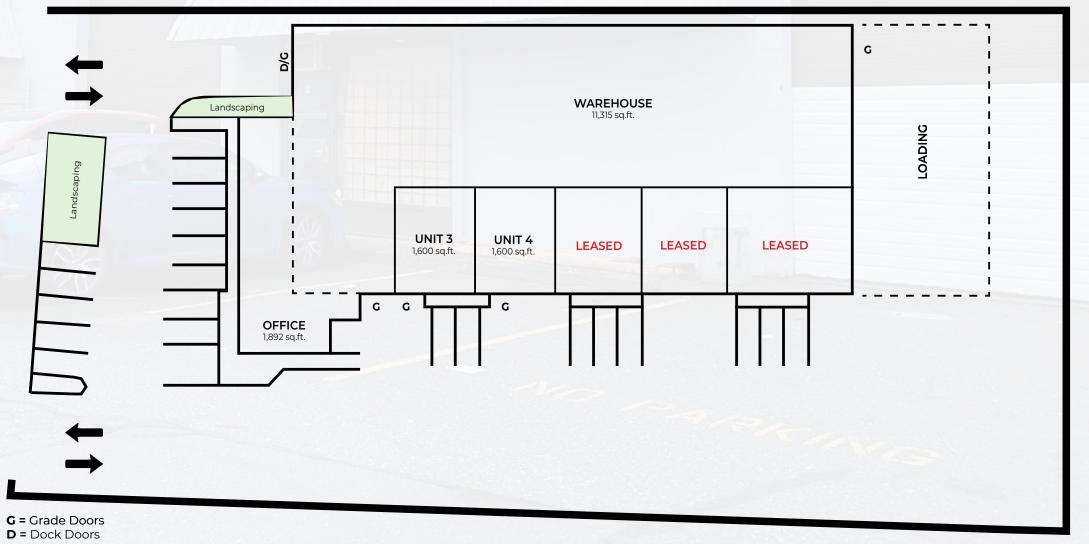

# **HIGHLIGHTS**

TOTAL AVAILABLE SPACE: 16,407 SF

UNIT 1/2: 11,315 + 1,892 = 13,207 SF

1.600 SF **UNIT 3:** 

**UNIT 4:** 1,600 SF

LEASE RATE: \$12.75/SF net per annum

\$3.00/SF per annum **ADDITIONAL RENT:** 

(estimated 2021)

**AVAILABILITY:** August 1, 2021