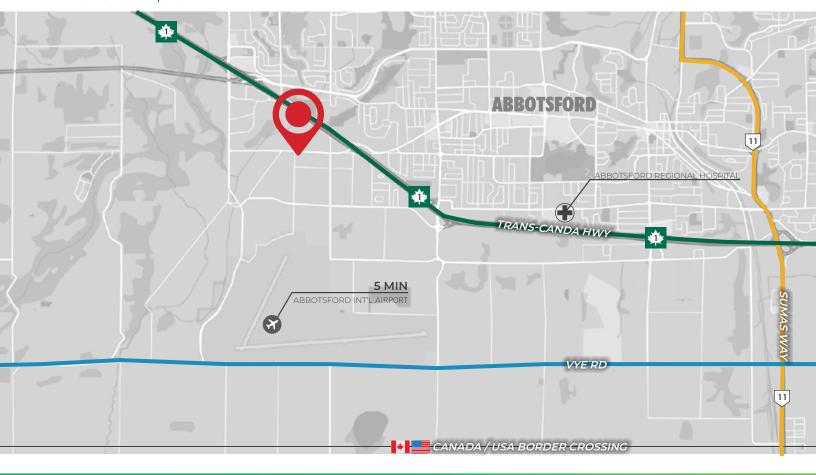

### **OPPORTUNITY**

CBRE Limited is pleased to present the opportunity to lease up to 16,407 SF of Industrial Showroom and warehouse space facing Peardonville Road. The property is strategically located in Abbotsford's Peardonville Industrial area and boasts excellent access to Highway 1. It is centrally located within a 5 minute drive of the Mount Lehman Road - Highway 1 interchange, the Clearbrook Road - Highway 1 interchange, and the Abbotsford International Airport. Additionally, the Sumas border crossing is conveniently located 20 minutes south-east.

### **TRANSPORTATION & DRIVE TIMES**

14 MIN SUMAS

14 MIN ALDERGROVE **BORDER CROSSING BORDER CROSSING** 

5 MIN

**ABBOTSFORD** INTERNATIONAL AIRPORT 60 MIN VANCOUVER INTERNATIONAL AIRPORT