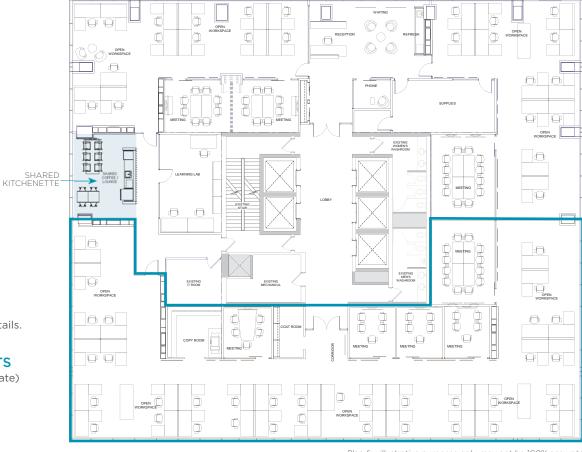

#### **SUITE DETAILS**

- New improvements
- 1 boardroom
- · 4 meeting room/offices
- · Open plan with 35 workstations
- · Shared kitchenette
- Reception area
- Server room
- Copy room
- Furniture available

#### **AVAILABLE SPACE**

Suite 850 ±5,300 sf

#### **AVAILABILITY**

May 1, 2020

Plan for illustrative purposes only, may not be 100% accurate