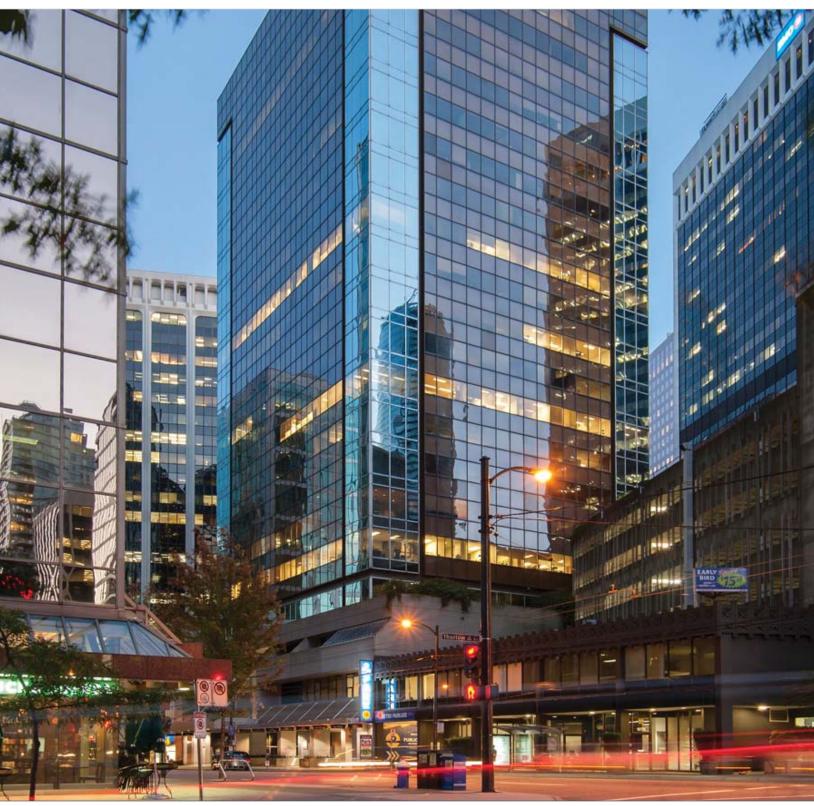

#### **BUILDING**

1050 West Pender Street is situated adjacent to Bentall Centre. This central location offers ease of access to many restaurants and hotels, in addition, direct entry to the Bentall Centre food court and shopping concourse. It also offers direct underground access to the Burrard Skytrain

station and the main Downtown bus loop.