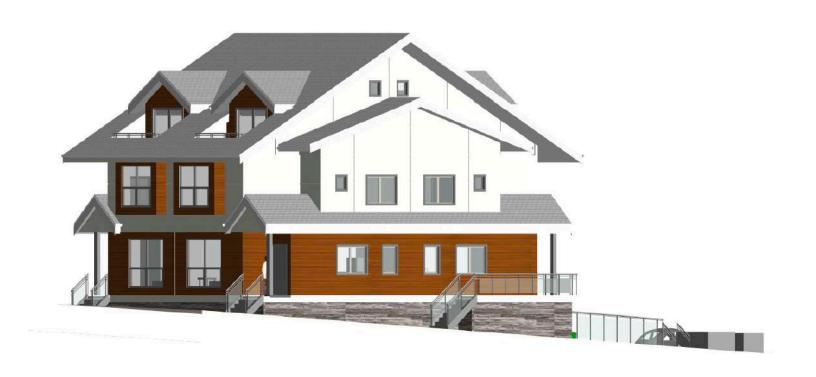

The Subject Property's land dimension is 50 ft x 122 ft, and its Building Permit allows it to be built 2.5 storeys height with gross size of 5,238.09 sqft, and 4 three bedroom units with 5 parking stalls and 6 bicycle stalls. The BP is subject to the approval of the City.