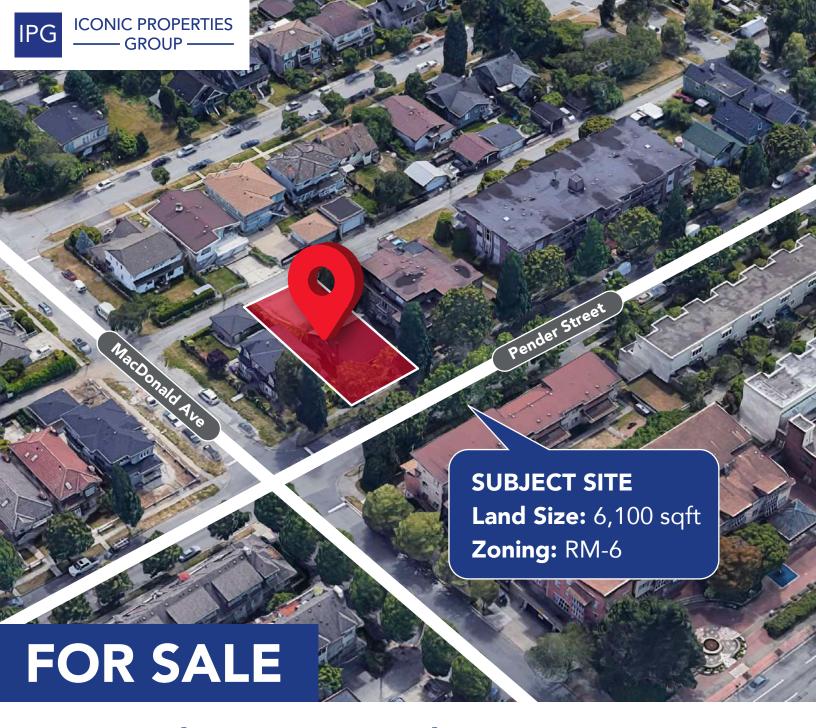

#### **OPPORTUNITY**

Iconic Properties Group is pleased to present this unique opportunity to acquire BP in process Fourplex residential development project in Burnaby.

The Subject Property is located on the south of Pender St between Macdonald Ave and Ingleton Ave in Willingdon Height neighbourhood of Burnaby. It is strategically located in a convenient and bustling area just steps away from restaurants and retail stores on Hastings St.

The Subject Property's land dimension is 50 ft x 122 ft, and its Building Permit allows it to be built 2.5 storeys height with gross size of 5,238.09 sqft, and 4 three bedroom units with 5 parking stalls and 6 bicycle stalls. The BP is subject to the approval of the City.

The Subject Property has Appraisal Report available and the land value is appraised at \$2,680,000 in March 2021.

| NEIGHBOURHOOD | WILLINGDON HEIGHT | DENSITY        | 0.86 FSR      |
|---------------|-------------------|----------------|---------------|
| LAND SIZE     | 6,100 SQFT        | BUILDABLE SIZE | 5,245.14 SQFT |

LAND DIMENSIONS 50 X 122 PRICE CONTACT AGENT

2/5