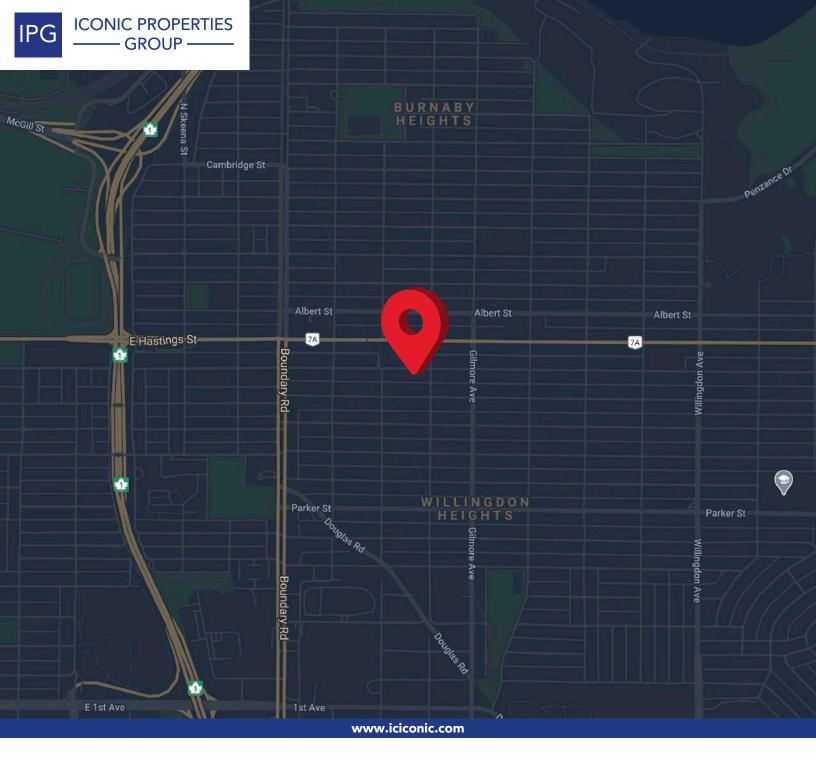

#### **OPPORTUNITY**

Iconic Properties Group is pleased to present this unique opportunity to acquire BP in process Fourplex residential development project in Burnaby.

The Subject Property is located on the south of Pender St between Macdonald Ave and Ingleton Ave in Willingdon Height neighbourhood of Burnaby. It is strategically located in a convenient and bustling area just steps away from restaurants and retail stores on Hastings St.