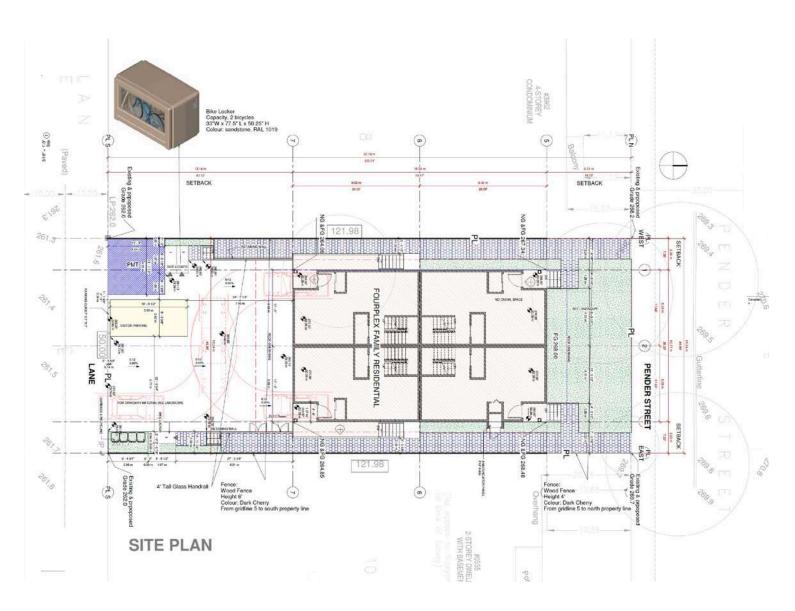

The Subject Property's land dimension is 50 ft x 122 ft, and its Building Permit allows it to be built 2.5 storeys height with gross size of 5,238.09 sqft, and 4 three bedroom units with 5 parking stalls and 6 bicycle stalls. The BP is subject to the approval of the City.

LAND DIMENSIONS 50 X 122 PRICE CONTACT AGENT

2/5