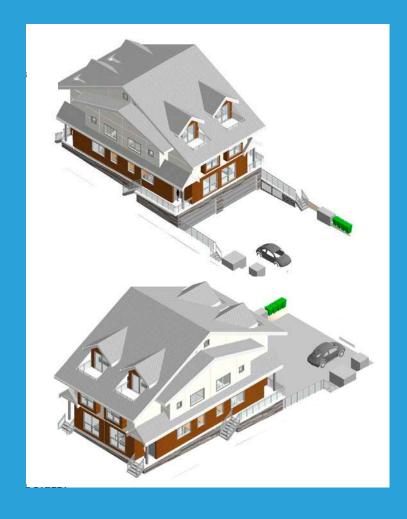

The Subject Property's land dimension is 50 ft x 122 ft, and its Building Permit allows it to be built 2.5 storeys height with gross size of 5,238.09 sqft, and 4 three bedroom units with 5 parking stalls and 6 bicycle stalls. The BP is subject to the approval of the City.