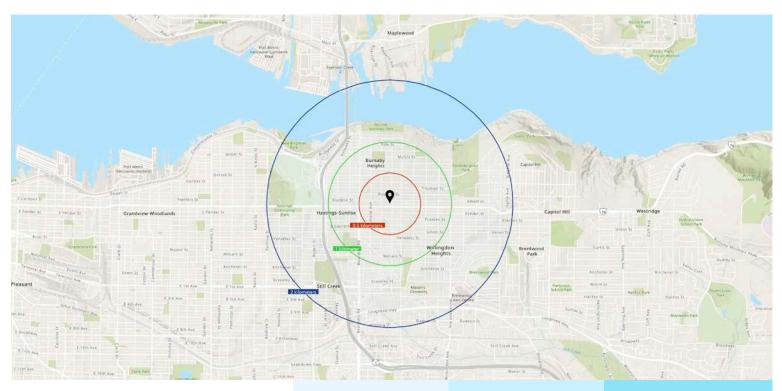

### **NEIGHBOURHOOD OVERVIEW**

| <b>DEMOGRAPHICS</b>           | 0.5 KM                                             | 1 KM                                               | 2 KM                                               |
|-------------------------------|----------------------------------------------------|----------------------------------------------------|----------------------------------------------------|
| Population                    | 5,809                                              | 17,879                                             | 44,961                                             |
| Median Age                    | 41.6                                               | 41.7                                               | 41.3                                               |
| Average Household Income      | \$74,924                                           | \$85,123                                           | \$83,599                                           |
| Average Persons Per Household | 2.3                                                | 2.5                                                | 2.5                                                |
| Mother Tongue                 | Non-Official 47.7%<br>French 1.2%<br>English 51.1% | Non-Official 49.0%<br>French 0.9%<br>English 50.1% | Non-Official 53.0%<br>French 0.8%<br>English 46.2% |

#### **NEARBY AMENITIES**

**15+**Restaurants

**6+**Grocery/
Supermarkets

**5+**Cafés/
Bakeries

**6+**Schools/
Learning Centres

**8+**Personal
Services

**6+**Childcare
Providers