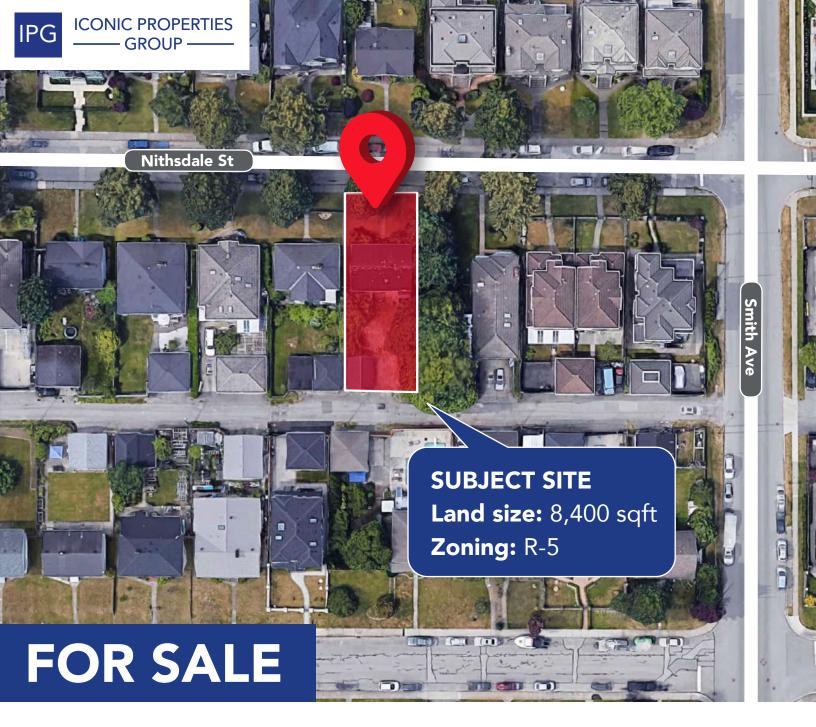

## 3772 Nithsdale St, Burnaby, BC

SINGLE FAMILY RESIDENTIAL OR DUPLEX DEVELOPMENT FOR SALE

# 3772 Nithsdale St Burnaby, BC

### **OPPORTUNITY**

BUILDING LOT OPPORTUNITY!
R5 zoned property can have more than
5,000 sqft house or duplex on this
70 ft x 120 ft lot.

Magnificent location in Burnaby Hospital area in a quiet and desirable neighbourhood.

### **EXECUTIVE SUMMARY**

**NEIGHBOURHOOD** 

**BURNABY HOSPITAL** 

LAND SIZE

8,400 SQFT

LAND DIMENSIONS 70 FT X 120 FT ZONING R-5

2/4