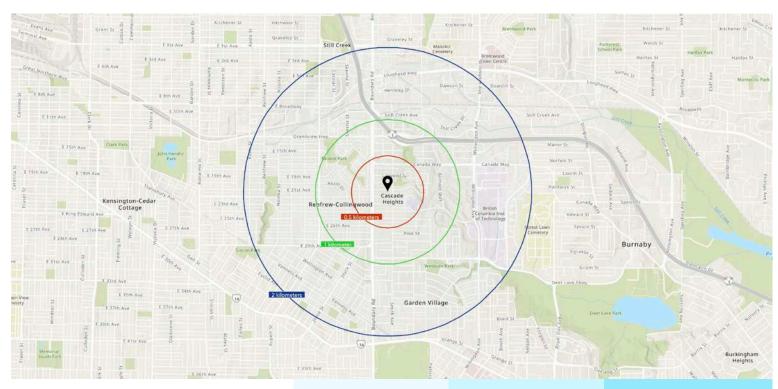

### **NEIGHBOURHOOD OVERVIEW**

| DEMOGRAPHICS                  | 0.5 KM                                             | 1 KM                                               | 2 KM                                               |
|-------------------------------|----------------------------------------------------|----------------------------------------------------|----------------------------------------------------|
| Population                    | 3,802                                              | 13,462                                             | 56,138                                             |
| Median Age                    | 45.1                                               | 42.2                                               | 39.8                                               |
| Average Household Income      | \$77,882                                           | \$82,545                                           | \$76,926                                           |
| Average Persons Per Household | 2.5                                                | 2.8                                                | 2.6                                                |
| Mother Tongue                 | Non-Official 57.2%<br>French 1.0%<br>English 41.8% | Non-Official 62.7%<br>French 0.7%<br>English 36.6% | Non-Official 65.3%<br>French 0.6%<br>English 34.1% |

### **NEARBY AMENITIES**

**8+**Restaurants

**4+**Grocery/
Supermarkets

**5+**Cafés/
Bakeries

11+ Schools/ Learning Centres

**10+**Personal
Services

**5+**Childcare
Providers