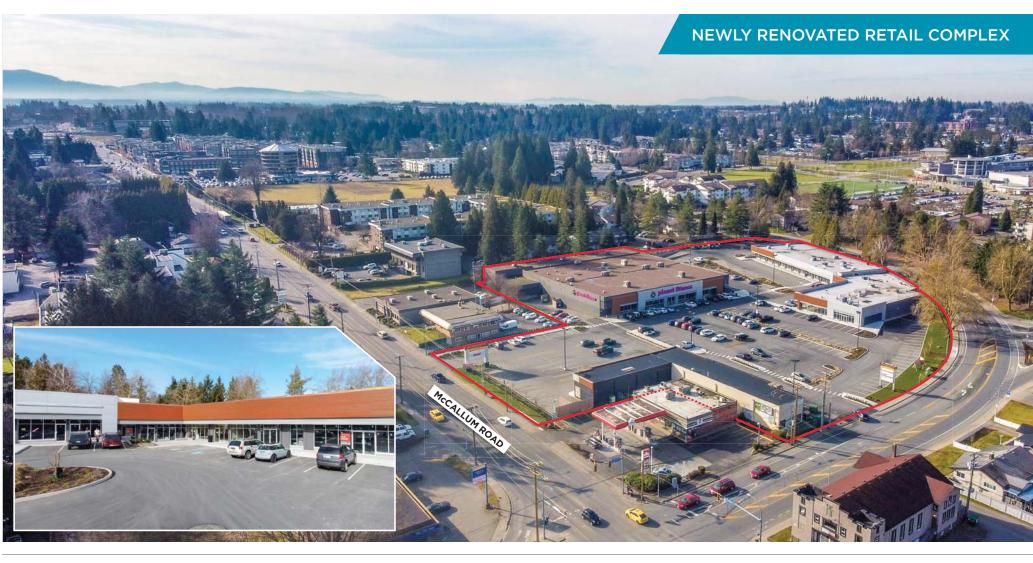

#### **OPPORTUNITY**

Cushman & Wakefield ULC is pleased to present to the market an excellent opportunity to lease retail space in Central Abbotsford. Professionally owned and managed by Steiner Properties Ltd., the McCallum Centre offers tenants the opportunity to be the first occupants in a modern, fully renovated complex.

#### LOCATION

Central Abbotsford is quickly becoming a major retail node. Abbotsford is the largest municipality in the Province outside of Metro Vancouver, with an estimated population of 141,397 people. Abbotsford is located 60 minutes east of Vancouver, situated between the Fraser River and the US Border.

AVAILABLE AREA 24,110 sf with flexible demising options

**NET ASKING RATE** \$26 to \$32 psf

ADDITIONAL RENT \$9.50 psf (2021) Management fee: 5% of net rent

**ZONING** C-3 Community Commercial

PARKING RATIO 4.2 stalls per 1,000 sf