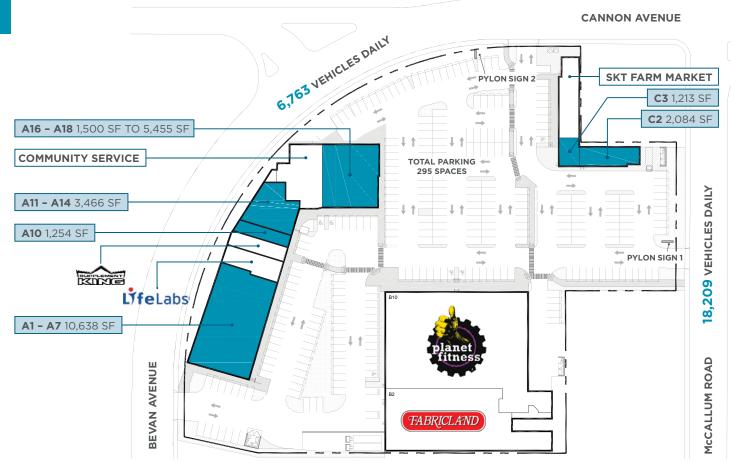

AVAILABLE AREA 24,110 sf with flexible demising options

**NET ASKING RATE** \$26 to \$32 psf

ADDITIONAL RENT \$9.50 psf (2021) Management fee: 5% of net rent

**ZONING** C-3 Community Commercial

PARKING RATIO 4.2 stalls per 1,000 sf

AVAILABILITY Immediate