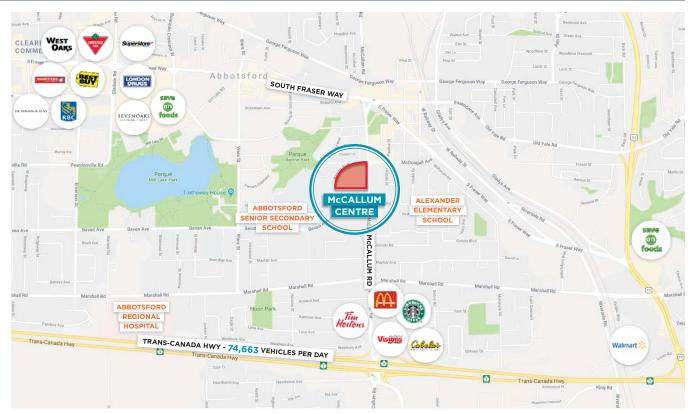

#### LOCATION

Central Abbotsford is quickly becoming a major retail node. Abbotsford is the largest municipality in the Province outside of Metro Vancouver, with an estimated population of 141,397 people. Abbotsford is located 60 minutes east of Vancouver, situated between the Fraser River and the US Border.

#### AREA DEMOGRAPHICS - WITHIN 5 KM

| 3,043           | Businesses                                         |                                       |
|-----------------|----------------------------------------------------|---------------------------------------|
| 52,657          | Daytime Working Population                         |                                       |
| 110,291<br>5.5% | Total Population<br>Projected Growth (2017 - 2022) |                                       |
| 39,621<br>5.3%  | Households<br>Projected Growth (2017 - 2022)       |                                       |
| Ages:           | 22.9%<br>59.1%<br>18.0%<br>40.2                    | < 19<br>20 - 64<br>> 65<br>Median Age |
|                 |                                                    |                                       |