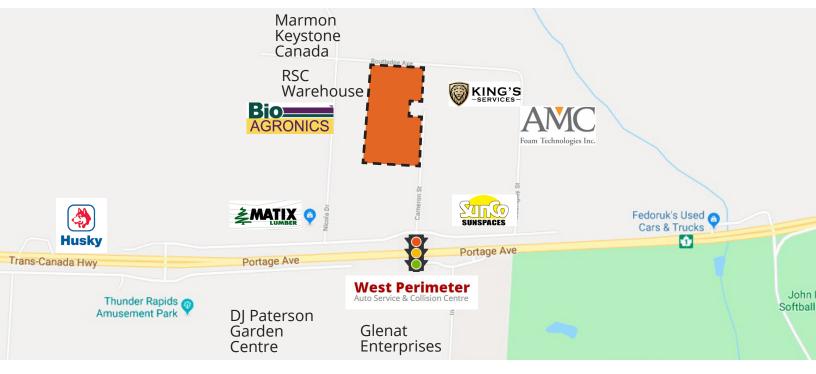

## Adjacent to Headingley Business Park

- Exclusive opportunity to acquire a development parcel of land located in Headingley, MB
- Potential to subdivide along Cameron Street into multiple lots
- DR-Development Reserve: in process to rezone to I-industrial
- 2020 Property taxes: \$9,370.31
- Title numbers: 1726264, 1726293, 1726295, 1691417, 2817205
- Roll numbers: 102300, 102600, 102700, 2500

Services to lot line

5 minutes west of Winnipeg on Portage Ave

Near a controlled intersection with Portage Ave

No business tax and low property tax

Offered at: \$1,675,000 (\$127,279 / acre)

Get more information