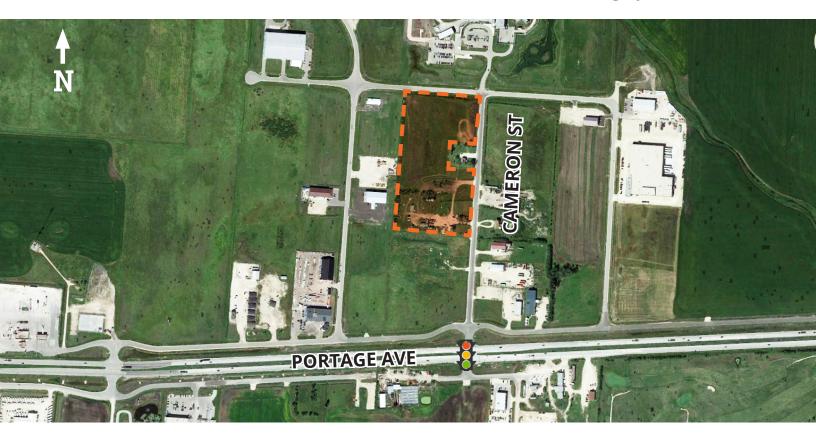

## 13.16 Acres of Land For Sale 400 Cameron Street

Headingley, MB R4H 1C7

## Adjacent to Headingley Business Park

- Exclusive opportunity to acquire a development parcel of land located in Headingley, MB
- Potential to subdivide along Cameron Street into multiple lots
- DR-Development Reserve: in process to rezone to I-industrial
- 2020 Property taxes: \$9,370.31
- Title numbers: 1726264, 1726293, 1726295, 1691417, 2817205
- Roll numbers: 102300, 102600, 102700, 2500

Services to lot line

5 minutes west of Winnipeg on Portage Ave

Near a controlled intersection with Portage Ave

No business tax and low property tax

Offered at: \$1,675,000 (\$127,279 / acre)

Get more information