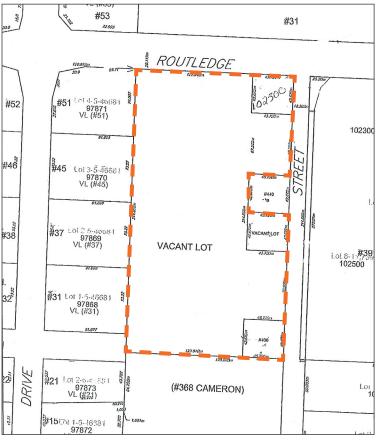

## Adjacent to Headingley Business Park

- Exclusive opportunity to acquire a development parcel of land located in Headingley, MB
- Potential to subdivide along Cameron Street into multiple lots
- DR-Development Reserve: in process to rezone to I-industrial
- 2020 Property taxes: \$9,370.31
- Title numbers: 1726264, 1726293, 1726295, 1691417, 2817205
- Roll numbers: 102300, 102600, 102700, 2500