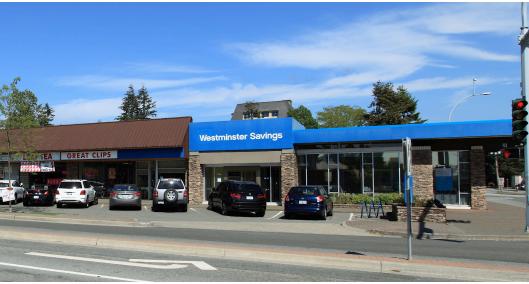

## Location

This prime retail premises is located on the North East side of 152 Street at the corner of 16th Avenue, across from Semiahmoo Shopping Centre in White Rock

#### **Comments**

The premises enjoy access and exposure from 152nd Street and 16th Avenue across from the Semiahmoo Shopping Centre.