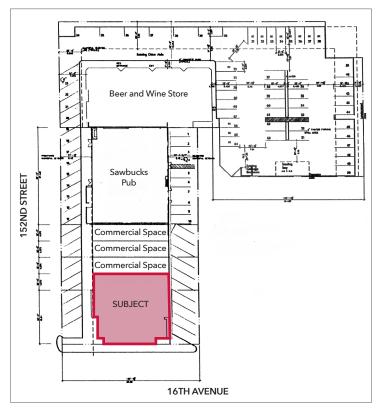

## Location

This prime retail premises is located on the North East side of 152 Street at the corner of 16th Avenue, across from Semiahmoo Shopping Centre in White Rock

#### **Comments**

The premises enjoy access and exposure from 152nd Street and 16th Avenue across from the Semiahmoo Shopping Centre.