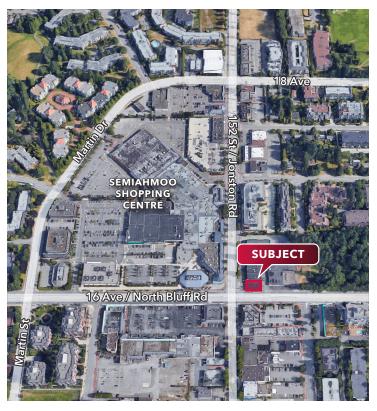

## Location

This prime retail premises is located on the North East side of 152 Street at the corner of 16th Avenue, across from Semiahmoo Shopping Centre in White Rock

#### **Comments**

The premises enjoy access and exposure from 152nd Street and 16th Avenue across from the Semiahmoo Shopping Centre.