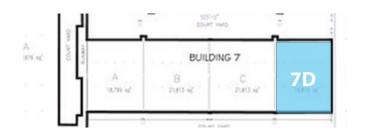

## Building 6D & 7D

18,815 sf

MM

Building 7D

 18,815 sf

[

Building 6D

John Street N