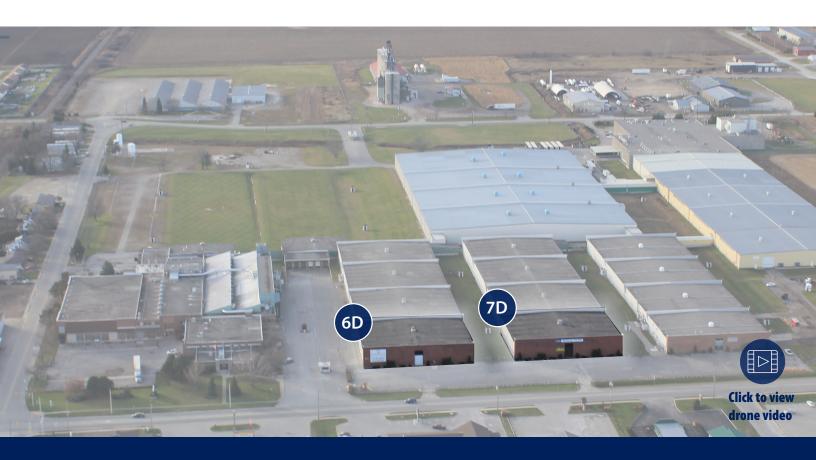

## **Building 6D & 7D Available**

## Building 6D & 7D

18,815 sf

MM

Building 7D

 18,815 sf

[

Building 6D

John Street N

Street Facing

18 feet

Clear Height

6 TL / 1 DI

Shipping

\$3.50 psf - \$4.50 psf

Asking Net Rate

\$1.50 psf