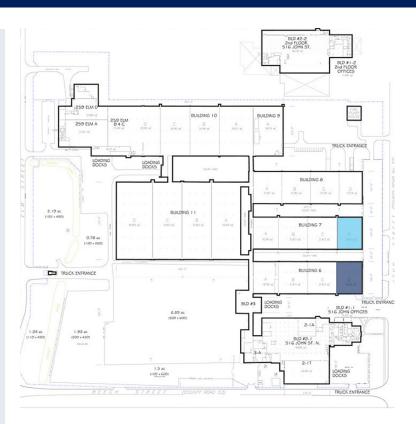

## **Building 6D & 7D Available**

## Building 6D & 7D

18,815 sf

MM

Building 7D

 18,815 sf

[

Building 6D

John Street N