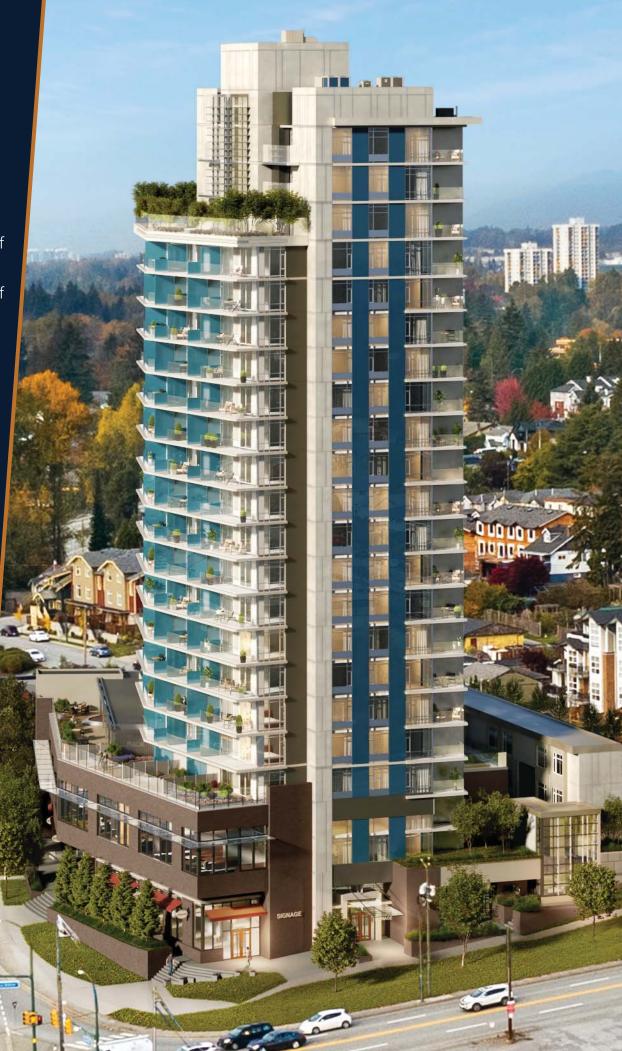

# FOR SALE

**218 Blue Mountain St.** Coquitlam, BC

High Exposure Corner Location

From 1,245 sf to 6,617 sf Ground Floor Retail

From 1,000 sf to 7,500 sf Second Floor Office

# HORIZON TWENTY-ONE

## **OPPORTUNITY**

Cushman & Wakefield ULC is pleased to offer to the market place the opportunity to purchase brand new 'Class A' retail strata at Horizon 21 located in Coquitlam.

Horizon 21 offers a rare opportunity for investors and occupiers to own commercial real estate in Coquitlam's rapidly densifying and most vibrant Mallardville neighbourhood. The offering is located within 10 minutes walking distance to the Braid SkyTrain Station and the bus loop.