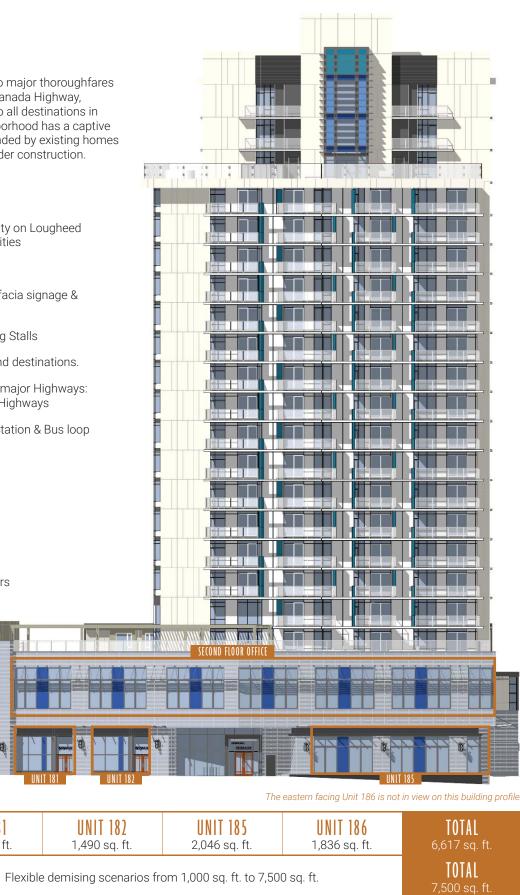

# FOR SALE

**218 Blue Mountain St.** Coquitlam, BC

High Exposure Corner Location

From 1,245 sf to 6,617 sf Ground Floor Retail

From 1,000 sf to 7,500 sf Second Floor Office

## **PROPERTY FEATURES**

- Prominent location and visibility on Lougheed Highway close to urban amenities
- · Boutique mixed use project
- Each retail strata lot includes facia signage & rear loading
- Dedicated Commercial Parking Stalls
- · Easy access to Lower Mainland destinations.
- Only a minute away from two major Highways: Lougheed and Trans-Canada Highways
- Short walk to Braid SkyTrain Station & Bus loop