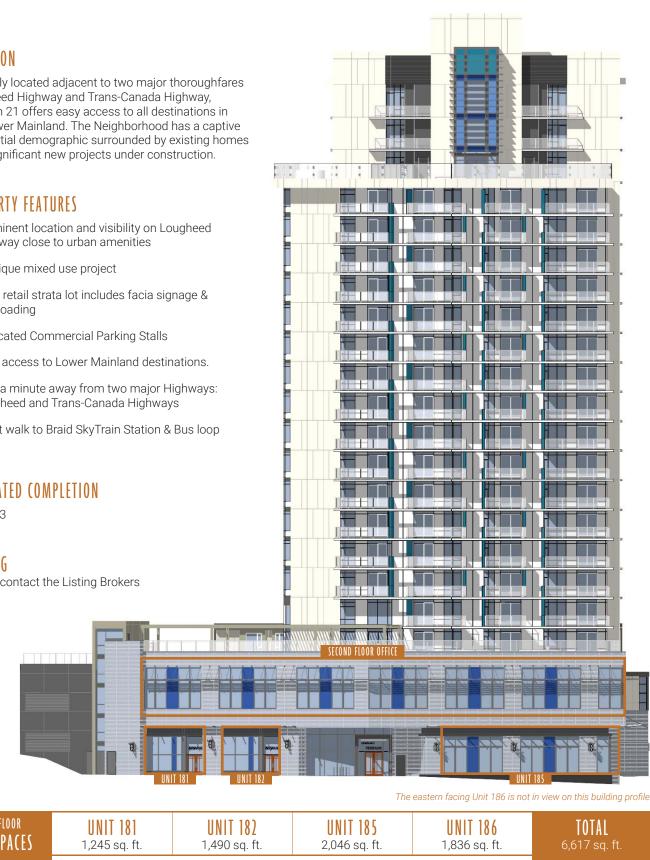

# FOR SALE

**218 Blue Mountain St.** Coquitlam, BC

High Exposure Corner Location

From 1,245 sf to 6,617 sf Ground Floor Retail

From 1,000 sf to 7,500 sf Second Floor Office

## LOCATION

Centrally located adjacent to two major thoroughfares Lougheed Highway and Trans-Canada Highway, Horizon 21 offers easy access to all destinations in the Lower Mainland. The Neighborhood has a captive residential demographic surrounded by existing homes with significant new projects under construction.

## **PROPERTY FEATURES**

- Prominent location and visibility on Lougheed Highway close to urban amenities
- · Boutique mixed use project
- Each retail strata lot includes facia signage & rear loading
- Dedicated Commercial Parking Stalls
- · Easy access to Lower Mainland destinations.
- Only a minute away from two major Highways: Lougheed and Trans-Canada Highways
- Short walk to Braid SkyTrain Station & Bus loop

## ESTIMATED COMPLETION Q4 2023

## PRICING

Please contact the Listing Brokers

GROUND FLOOR **RETAIL SPACES** SECOND FLOOR OFFICE SPACE

- 1. Cineplex Cinemas
- 2. Zone Bowling
- 3. Hard Rock Casino