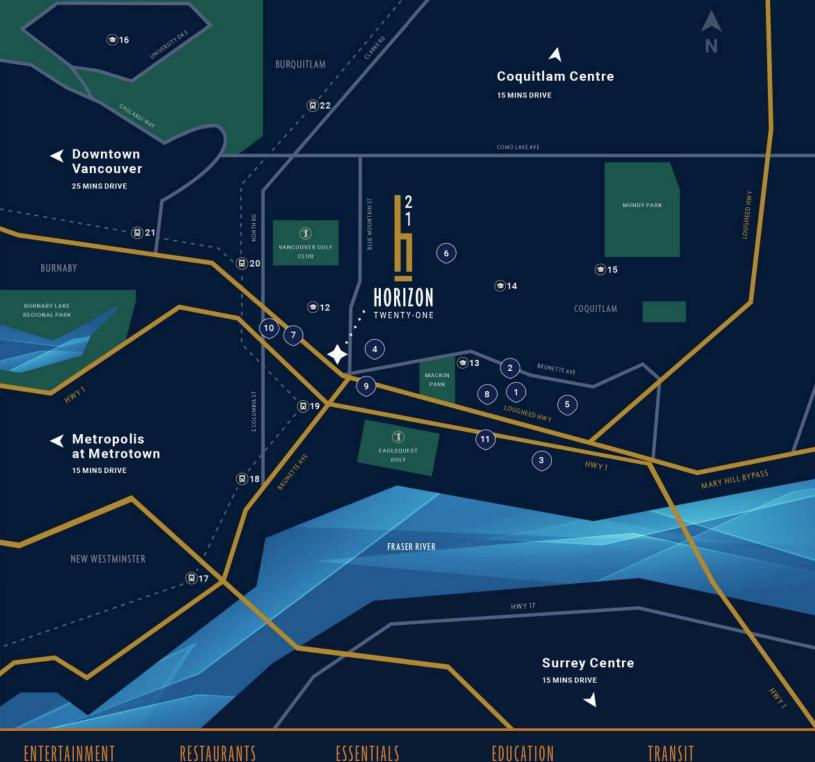

## PRICING

Please contact the Listing Brokers

GROUND FLOOR **RETAIL SPACES** SECOND FLOOR OFFICE SPACE

- 1. Cineplex Cinemas
- 2. Zone Bowling
- 3. Hard Rock Casino

## 6.

- 4. Townhall Public House
- Cactus Club Cafe 5.
- Tâ Bom Korean Cuisine Toe Dam Korean
- **Fusion BBQ**

- 8. Real Canadian
- Superstore
- 9. IKEA 10. H-Mart
- 11. Ashley HomeStore

## EDUCATION

12. Alderson Elementary 13. Place Des Arts 14. Mallard Middle School 15. Mundy Elementary School

16. SFU

## TRANSIT

- 17. Columbia Station
- 18. Sapperton Station
- 19. Braid Station 20. Lougheed Town
- Centre Station 21. Production Way-
- University Station 22. Burquitlam Station