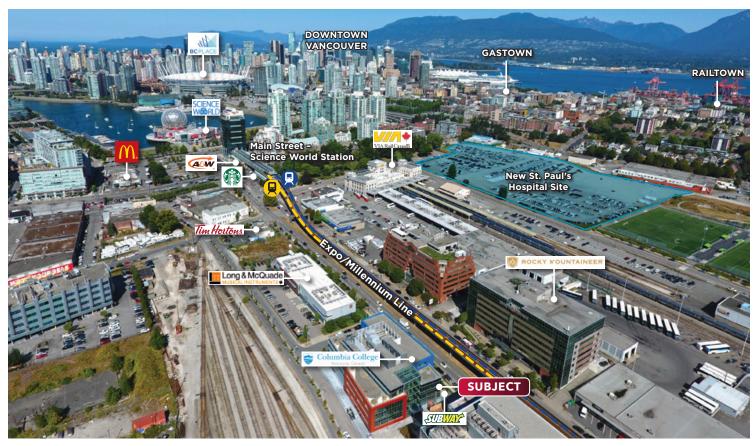

#### Location

420 Terminal Avenue is located in the False Creek Flats area on the south side of Terminal Avenue in the Columbia College Building, close to the Main Street-Science World SkyTrain Station, VIA Rail Station, Telus World of Science, Rogers Arena, BC Place and the Olympic Village. False Creek Flats has several new developments planned or under construction.

Simon Fraser University, Emily Carr Institute of Design, British Columbia Institute of Technology and the University of British Columbia are located close by in the Finning Lands. The Vancouver Showmart and the Vancouver Giftmart are located adjacent to the Home Depot store on Terminal Avenue. St. Paul's Hospital's new site will be located adjacent to the VIA Rail station with construction expected to commence in 2021.