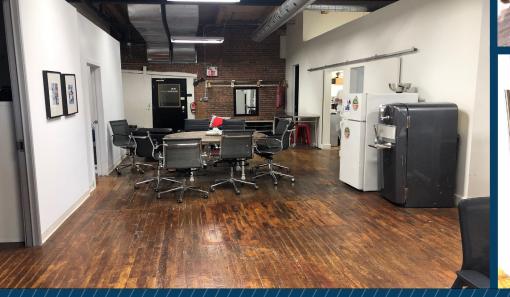

# **HIGHLIGHTS**

- 23 work stations, 4 Meeting rooms, boardroom, 2 private offices, private washroom, kitchen
- High exposed ceilings
- Furniture may be available