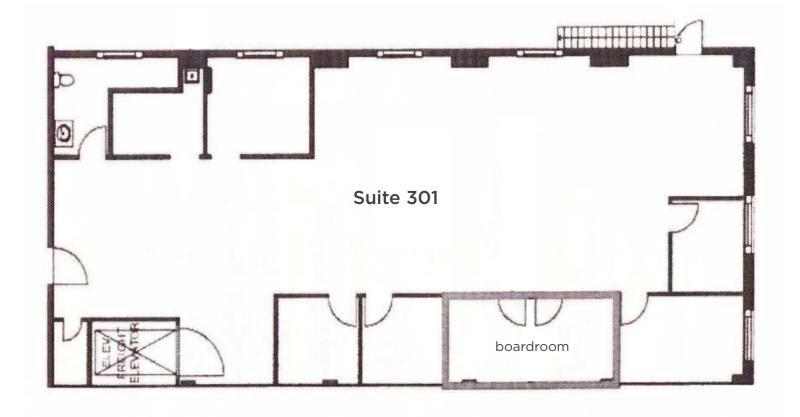

# FLOOR PLAN

# **HIGHLIGHTS**

- 23 work stations, 4 Meeting rooms, boardroom, 2 private offices, private washroom, kitchen
- High exposed ceilings
- Furniture may be available