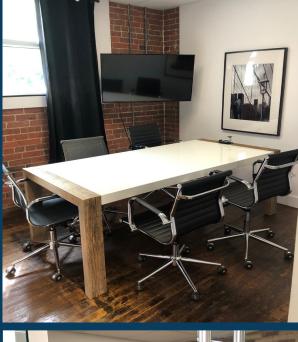

# **HIGHLIGHTS**

- 23 work stations, 4 Meeting rooms, boardroom, 2 private offices, private washroom, kitchen
- High exposed ceilings
- Furniture may be available