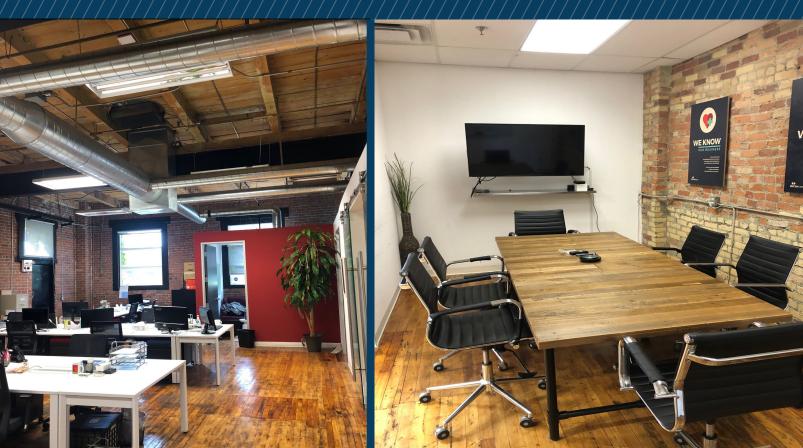

# **HIGHLIGHTS**

- 23 work stations, 4 Meeting rooms, boardroom, 2 private offices, private washroom, kitchen
- High exposed ceilings
- Furniture may be available