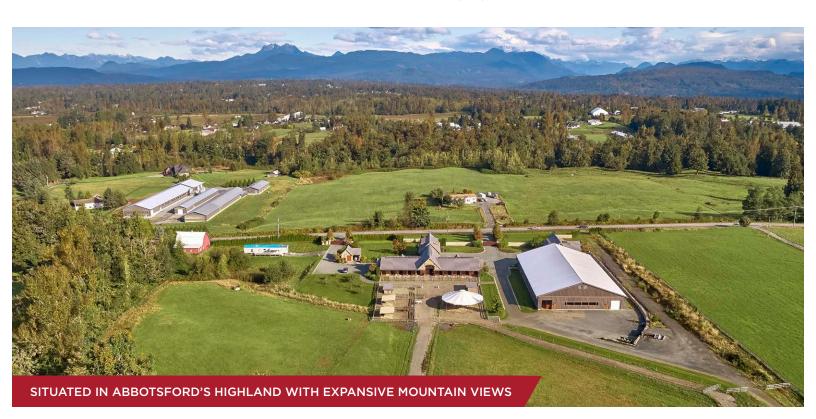

#### **OPPORTUNITY**

Cushman & Wakefield is pleased to present to the market 29360 Townshipline Road - a world-class equestrian facility encompassing 39.5 acres in the heart of Abbotsford, BC.

An equestrian-lover's dream, this estate is comprised of four buildings built in 2012 including a coach house living quarters over a four bay garage. The state-of-the-art equestrian facilities features an 18,000 square foot irrigated indoor riding arena, 10-stall barn, fenced pastures along with dry, scenic trails.

Situated within the parameters of the provincially zoned Agricultural Land Reserve, the estates boasts an extensive acreage suitably prime for use as agricultural land, a polo field, or a dressage/showjumping stadium.

The estate offers a turnkey ready for continued use as an equestrian facility and / or private family home. You can have an incomparable lifestyle with a perfect balance of comfort and country living within 90 minutes of downtown Vancouver, close proximity to the Abbotsford Airport, the Canada / USA border, and the TransCanada Highway (Highway 1).

The Estate also offers the opportunity to build a magnificent custom home with panoramic views of the mountains - all required infrastructure has been pre-installed to build your own custom home overlooking the meadow, barn and riding arena.