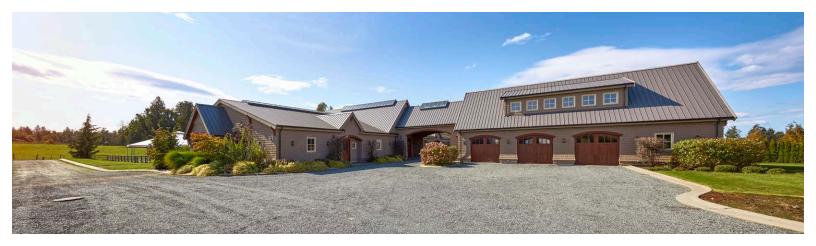

#### **OPPORTUNITY**

Cushman & Wakefield is pleased to present to the market 29360 Townshipline Road - a world-class equestrian facility encompassing 39.5 acres in the heart of Abbotsford, BC.

An equestrian-lover's dream, this estate is comprised of four buildings built in 2012 including a coach house living quarters over a four bay garage. The state-of-the-art equestrian facilities features an 18,000 square foot irrigated indoor riding arena, 10-stall barn, fenced pastures along with dry, scenic trails.

The Estate also offers the opportunity to build a magnificent custom home with panoramic views of the mountains - all required infrastructure has been pre-installed to build your own custom home overlooking the meadow, barn and riding arena.

#### **PROPERTY FEATURES**

- Gated complex with paved, tree lined roadways situated in a private, rural setting
- 3,632 sf main building a coach house with living quarters above a 4 bay garage
- 10 stall barn with full electricity, water and heating opening up onto several rolling pastures and dry trails
- Extensive security system installed in all buildings
- Custom high-end finishes in the coach house and barn
- Full backup generator
- Nearly \$1,000,000 of subterranean site improvements including retaining walls, pathways, drainage, waste management, irrigation, power, security, electric fencing & gate, and horse-friendly grasses.