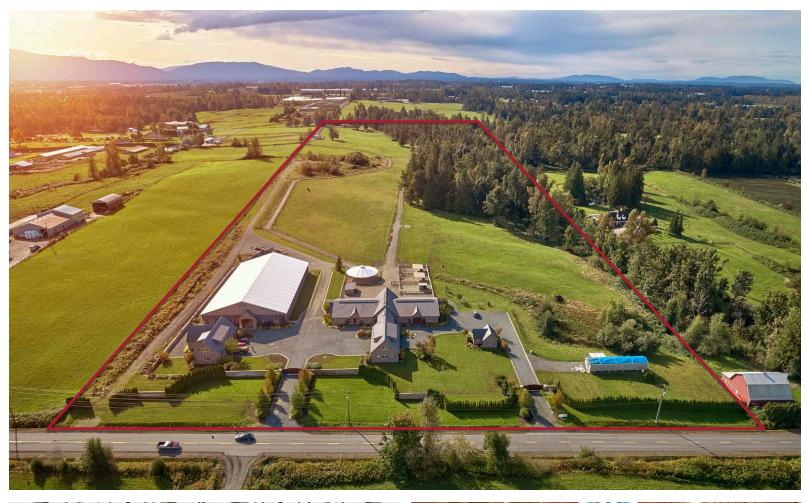

#### **OPPORTUNITY**

Cushman & Wakefield is pleased to present to the market 29360 Townshipline Road - a world-class equestrian facility encompassing 39.5 acres in the heart of Abbotsford, BC.

An equestrian-lover's dream, this estate is comprised of four buildings built in 2012 including a coach house living quarters over a four bay garage. The state-of-the-art equestrian facilities features an 18,000 square foot irrigated indoor riding arena, 10-stall barn, fenced pastures along with dry, scenic trails.

Situated within the parameters of the provincially zoned Agricultural Land Reserve, the estates boasts an extensive acreage suitably prime for use as agricultural land, a polo field, or a dressage/showjumping stadium.

#### **PROPERTY FEATURES**

- Gated complex with paved, tree lined roadways situated in a private, rural setting
- 3,632 sf main building a coach house with living quarters above a 4 bay garage
- 10 stall barn with full electricity, water and heating opening up onto several rolling pastures and dry trails
- Extensive security system installed in all buildings
- Custom high-end finishes in the coach house and barn
- Full backup generator
- Nearly \$1,000,000 of subterranean site improvements including retaining walls, pathways, drainage, waste management, irrigation, power, security, electric fencing & gate, and horse-friendly grasses.