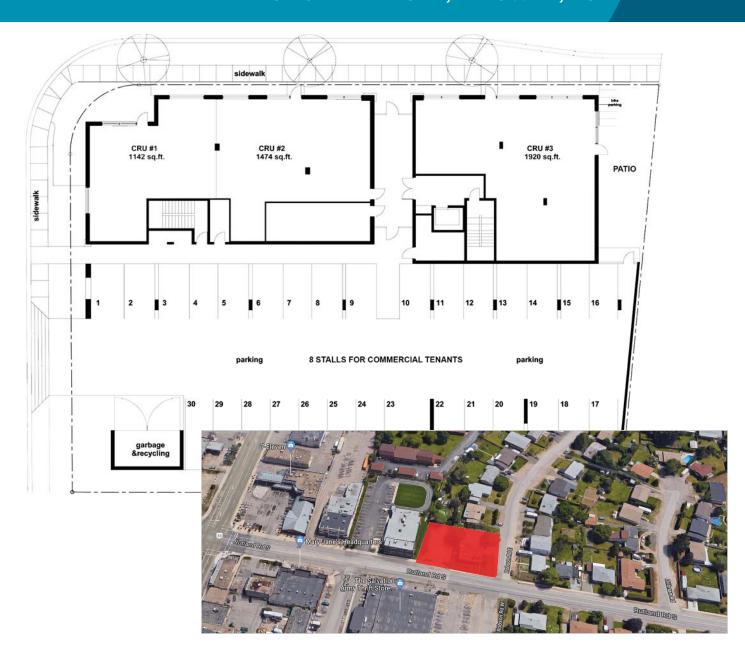

# FOR LEASE NEW RETAIL PREMISES ROBSON MEWS 225 RUTLAND ROAD, KELOWNA, BC

| VACANCY        | AREA     | NET RENT    | ADDITIONAL RENT | ESTIMATED MONTHLY<br>GROSS COST** |
|----------------|----------|-------------|-----------------|-----------------------------------|
| CRU #1         | 1,142 sf | \$22.50 psf | \$9.80 psf      | \$3,073.88                        |
| CRU #2*        | 1,474 sf | \$22.50 psf | \$9.80 psf      | \$3,967.52                        |
| CRU #3 + PATIO | 1,920 sf | \$22.50 psf | \$9.80 psf      | \$5,168.00                        |

<sup>\*</sup> May be combined with CRU #1 for 2,616 sf