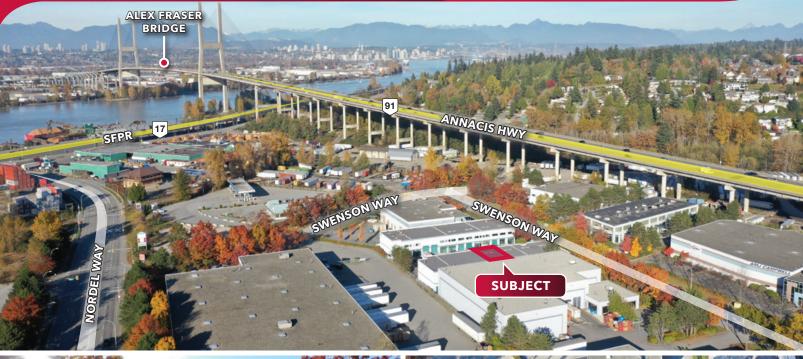

### Location

The subject property is situated within the Nordel Business Park along Swenson Way. This strata unit is ideally situated in Delta providing quick access to most areas in the Lower Mainland. The property is within minutes of Highway 99, Highway 91 and the South Fraser Perimeter Road. This ideal location provides convenient access to the Delta Port, Canada/ US Border and Vancouver International Airport.