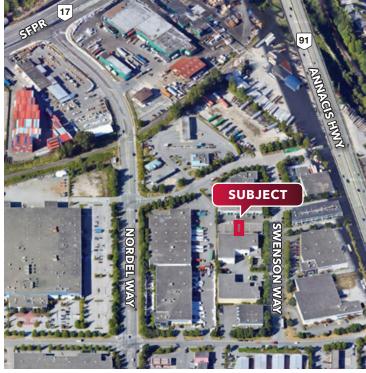

### Location

The subject property is situated within the Nordel Business Park along Swenson Way. This strata unit is ideally situated in Delta providing quick access to most areas in the Lower Mainland. The property is within minutes of Highway 99, Highway 91 and the South Fraser Perimeter Road. This ideal location provides convenient access to the Delta Port, Canada/ US Border and Vancouver International Airport.