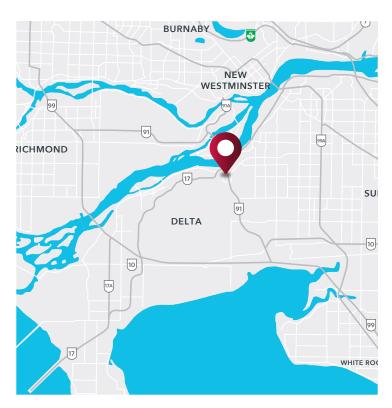

### Location

The subject property is situated within the Nordel Business Park along Swenson Way. This strata unit is ideally situated in Delta providing quick access to most areas in the Lower Mainland. The property is within minutes of Highway 99, Highway 91 and the South Fraser Perimeter Road. This ideal location provides convenient access to the Delta Port, Canada/ US Border and Vancouver International Airport.