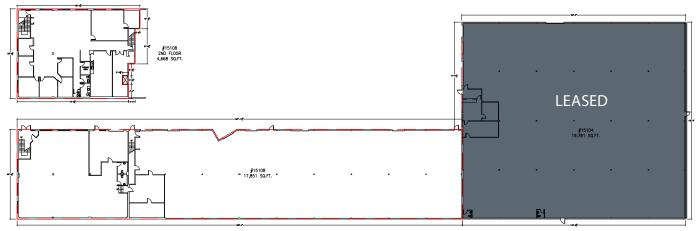

## **Property Details**

Address: 15104 - 118 Avenue

17,851 square feet (main floor)

Area Available 4,668 square feet (second floor)

22,519 square feet (total)

Ceiling Height: 20' clear

Loading: Dock & Grade