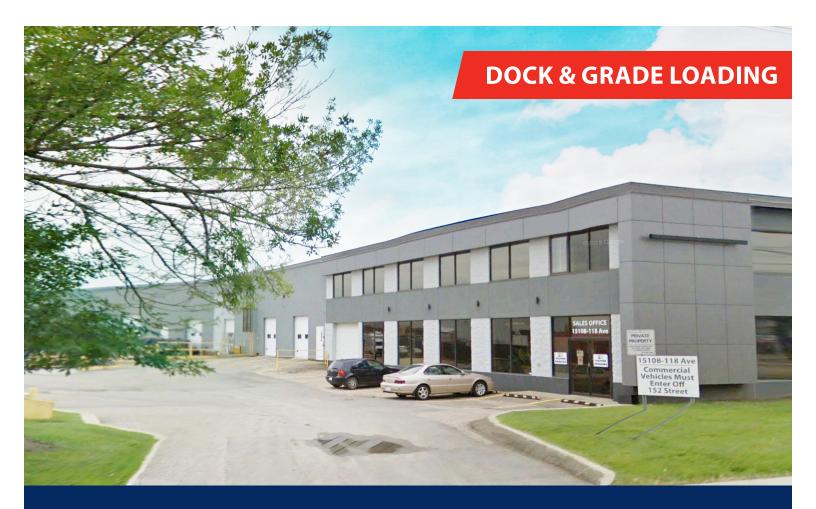

## **Property Features:**

- 22,519 sf available with excellent exposure along 118 Avenue
- Dock and Grade loading
- Yard storage available
- Well located with excellent access to 170 Street, Yellowhead Highway and Anthony Henday Drive

## **Property Details**

Address: 15104 - 118 Avenue

17,851 square feet (main floor)

Area Available 4,668 square feet (second floor)

22,519 square feet (total)

Ceiling Height: 20' clear

Loading: Dock & Grade