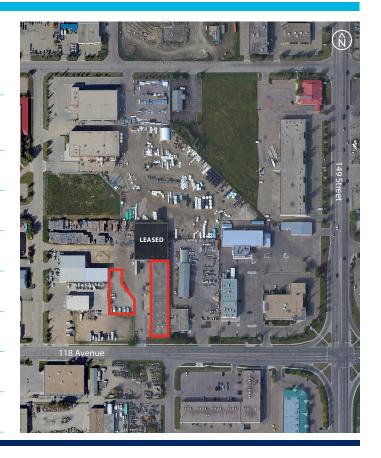

## **For Lease**

15104 | 118 AVENUE EDMONTON, AB

Partnership Performance

## **Property Details**

Address: 15104 - 118 Avenue

17,851 square feet (main floor)

Area Available 4,668 square feet (second floor)

22,519 square feet (total)

Ceiling Height: 20' clear

Loading: Dock & Grade