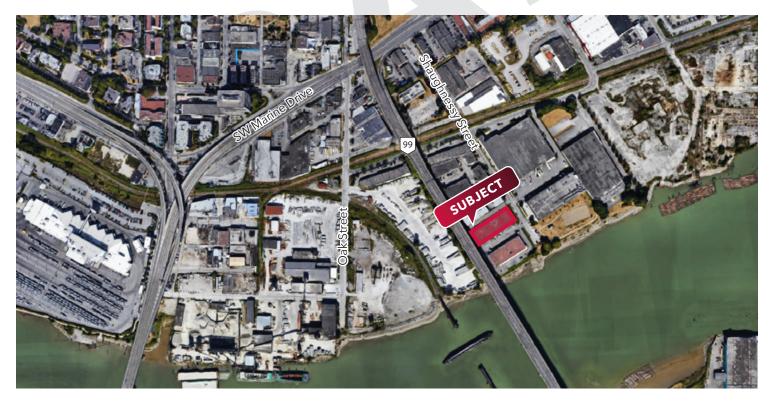

#### Location

Shaughnessy Business Park is primely located one block south of Marine Drive Industiral District of South Vancouver. Access to downtown vancouver is extremely efficent via Granville, Oak, or Cambie Streets. Vancouver International Airport and Richmond are directly accessible via the Arthur Laing and Oak Street bridges and all points are easily accessed by Marine Drive and marine Way.