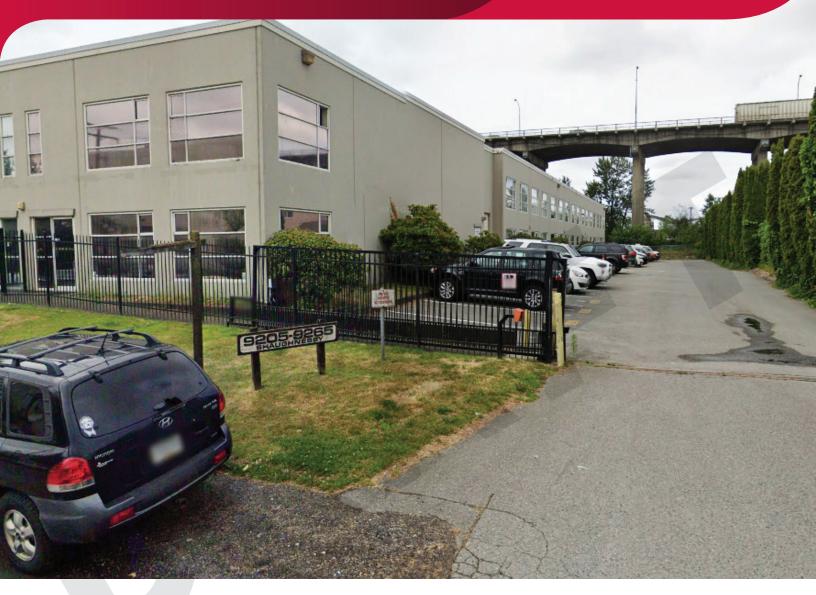

# FOR LEASE | INDUSTRIAL 9235 SHAUGHNESSY STREET VANCOUVER, BC

- 2,482 SF Industrial Space in South Vancouver
- Warehouse Unit with Dock Loading

### Highlights

- ▶ 18' ceiling heights (approx.)
- Rear/dock level loading
- ► 3 phase power
- Close to the Canada Line/Marine Drive Station
- ► 40′-53′ trailer access
- Quality concrete tilt-up construction

#### Features

- Dock loading
- 18' ceilings (approx.)
- Security gate
- Two (2) washrooms
- Existing office space
- 10'-12' loading door
- Common area parking
- Sprinklers
- Heavy power
- Signage opportunity