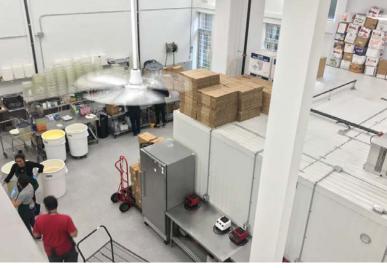

## FOOD GRADE PRODUCTION IMPROVEMENTS INCLUDED

- Cooler 300 sf
- Numerous sinks
- Freezer 90 sf
- · Stainless steel wash cladding
- Dishwasher
- Grease trap
- · Washable ceiling tiles throughout main level
- · High end polyurethane flooring system
- Floor drains