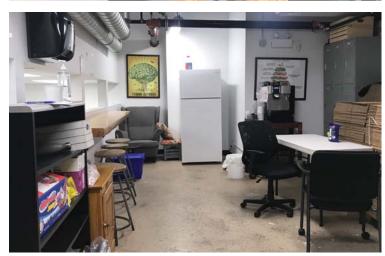

#### **FEATURES**

- · 22' ceiling height
- 3 secured underground parking stalls
- Shared grade level loading area (covered)
- End-of-trip facilities including washrooms and showers
- · Bike storage with lockers
- HVAC throughout the premises
- · Concrete mezzanine with private office