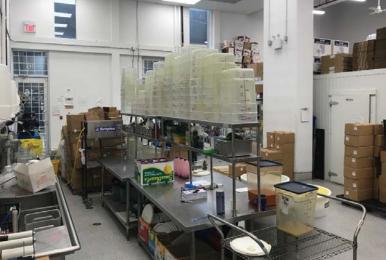

## FOOD GRADE PRODUCTION IMPROVEMENTS INCLUDED

- Cooler 300 sf
- Numerous sinks
- Freezer 90 sf
- · Stainless steel wash cladding
- Dishwasher
- Grease trap
- · Washable ceiling tiles throughout main level
- · High end polyurethane flooring system
- Floor drains