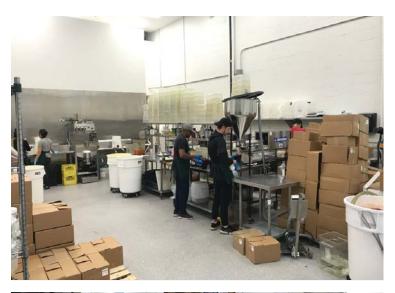

## FOOD GRADE PRODUCTION IMPROVEMENTS INCLUDED

- Cooler 300 sf
- Numerous sinks
- Freezer 90 sf
- · Stainless steel wash cladding
- Dishwasher
- Grease trap
- · Washable ceiling tiles throughout main level
- · High end polyurethane flooring system
- Floor drains