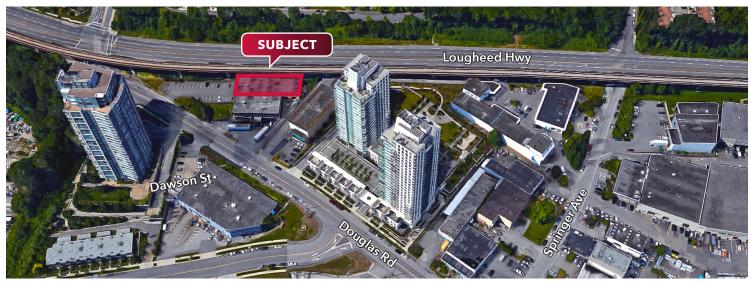

## Location

The subject property is located on the southeast corner of Lougheed Highway and Douglas Road in the Brentwood area of Burnaby. This strategic location allows for excellent exposure and access to the Lougheed Highway, one of Greater Vancouver's major arteries. The property is in close proximity of the Trans Canada Highway. These two major highways allow for quick and convenient access to all areas of Greater Vancouver. Brentwood is rapidly being re-developed with high rise residential buildings, creating a new town centre area.

# **Site Description**

The site is approximately 1.02 acres with nearly 400 feet of frontage on both Lougheed Highway and Douglas Road. The building is built into a hill with both levels having ground level access.