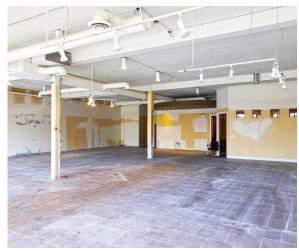

# **Building Description**

The property is currently divided into two separate rental areas. The upper level comprising 11,677 SF is partially leased to Beedie Living for a presentation centre. The balance of the upper level comprising 6,400 SF, formerly occupied Kitchen Craft Cabinets. The lower ground floor is also being used by Imani Developments as a presentation centre.

#### Available Area

6,400 SF

# **Property Features**

- ► Unit fully serviced by HVAC
- 12' ceiling height
- Kitchen area
- ▶ 4 private offices
- Dock loading
- ▶ 27 parking stalls in front of unit

Disclaimer: Although the information contained within is from sources believed to be reliable, no warranty or representation is made as to its accuracy being subject to errors, omissions, conditions, prior lease, withdrawal or other changes without notice and same should not be relied upon without independent verification. © Lee & Associates Commercial Real Estate (BC) Ltd. All Rights Reserved. 09/30/20.