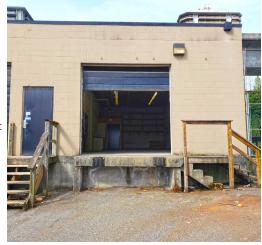

# **Property Features**

- ► Unit fully serviced by HVAC
- 12' ceiling height
- Kitchen area
- ▶ 4 private offices
- Dock loading
- ▶ 27 parking stalls in front of unit

Disclaimer: Although the information contained within is from sources believed to be reliable, no warranty or representation is made as to its accuracy being subject to errors, omissions, conditions, prior lease, withdrawal or other changes without notice and same should not be relied upon without independent verification. © Lee & Associates Commercial Real Estate (BC) Ltd. All Rights Reserved. 09/30/20.