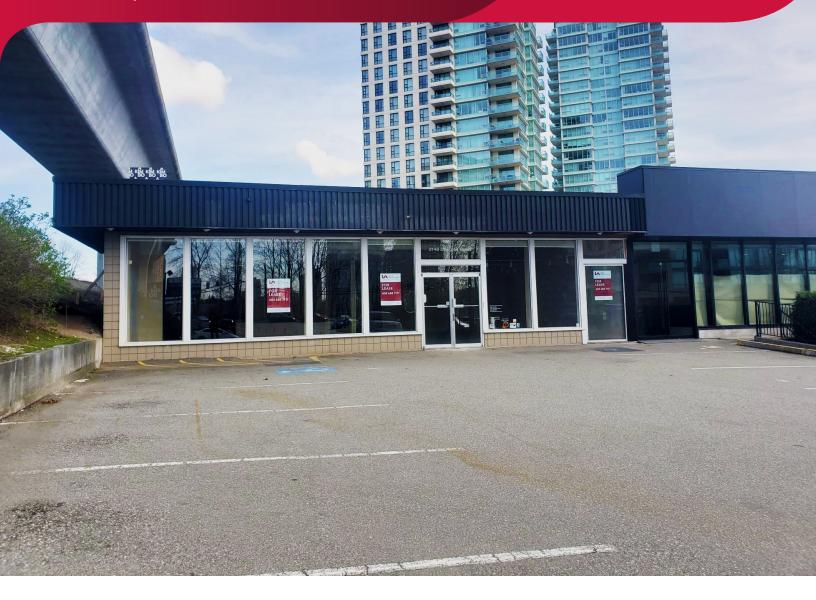

# ▶ 6,400 SF Showroom with Ample Free Parking

# **Site Description**

The site is approximately 1.02 acres with nearly 400 feet of frontage on both Lougheed Highway and Douglas Road. The building is built into a hill with both levels having ground level access.

# **Building Description**

The property is currently divided into two separate rental areas. The upper level comprising 11,677 SF is partially leased to Beedie Living for a presentation centre. The balance of the upper level comprising 6,400 SF, formerly occupied Kitchen Craft Cabinets. The lower ground floor is also being used by Imani Developments as a presentation centre.

# **Property Features**

- ► Unit fully serviced by HVAC
- 12' ceiling height
- Kitchen area
- ▶ 4 private offices
- Dock loading
- ▶ 27 parking stalls in front of unit

Disclaimer: Although the information contained within is from sources believed to be reliable, no warranty or representation is made as to its accuracy being subject to errors, omissions, conditions, prior lease, withdrawal or other changes without notice and same should not be relied upon without independent verification. © Lee & Associates Commercial Real Estate (BC) Ltd. All Rights Reserved. 09/30/20.