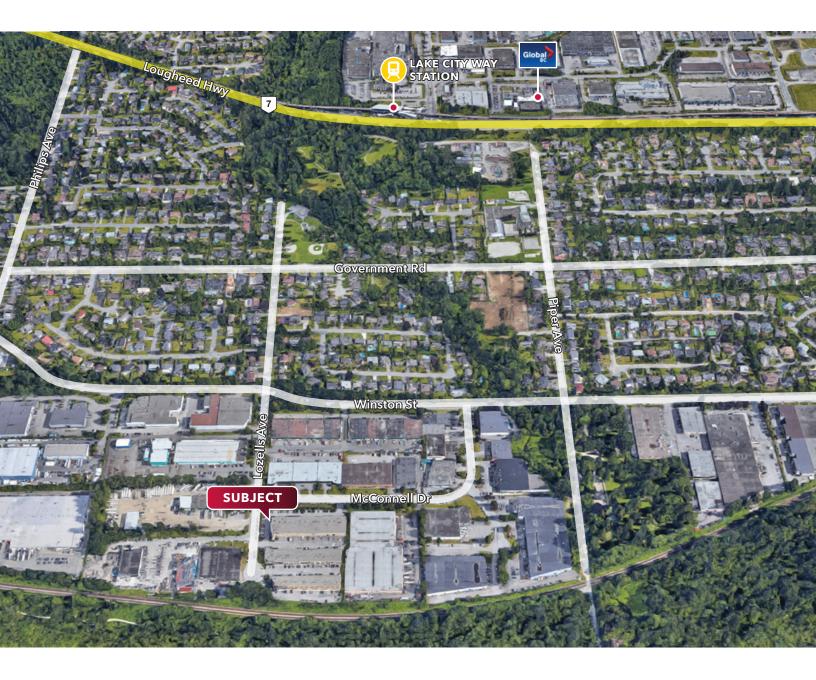

### Location

The subject property is strategically located in Lakeview Business Park, situated on the North side of Burnaby Lake, one block from Winston Street. Access is excellent from Lougheed Highway and the Trans-Canada Highway.