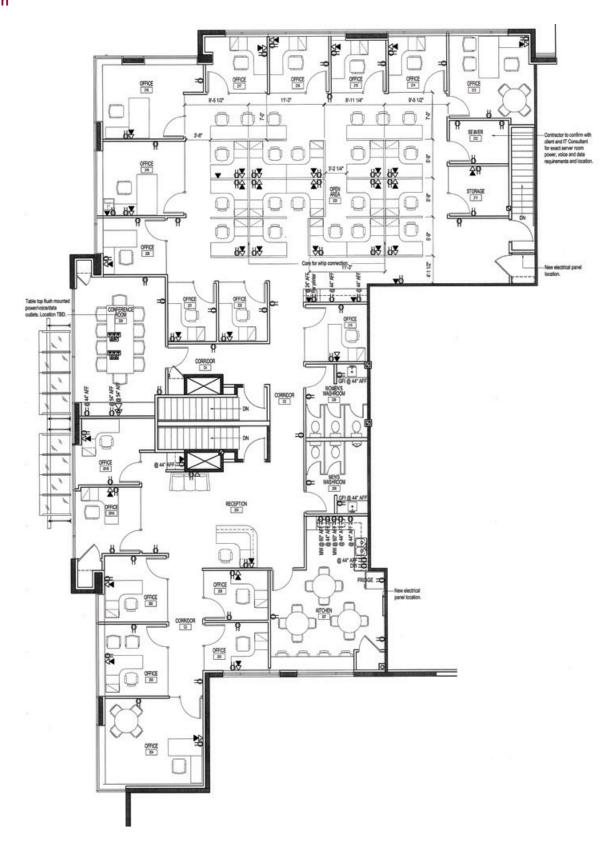

Lougheed Highway and the Trans-Canada Highway.

### **Features**

- ► High end office finishings
- ▶ 18 private offices
- ► Server and storage room
- ▶ Boardroom
- ► Kitchen/lunchroom
- ► HVAC controlled offices
- ► Shower facility
- ► Tilt-up concrete construction with ample glazing
- ► Facility constructed in 2012
- Walking distance to rapid transit (Lake City Way)

# Zoning

M-5 Light Industrial - Allows for many light manufacturing assembly, wholesale, storage and office uses.

### **Available Area**

5,439 SF second floor office

### **Parking**

Up to ten (10) dedicated parking stalls

### **Basic Rent**

\$17.95 PSF NNN

## Additional Rent (2019)

\$6.72 PSF

### **Total Rent**

\$11,181.68 per month plus GST and utilities

# **Availability**

April 1, 2020











# Floor Plan







# Ryan Saunders

Personal Real Estate Corporation
D 604.630.3384 C 604.760.8799
ryan.saunders@lee-associates.com

# Chris McIntyre

Personal Real Estate Corporation

D 604.630.3392 C 604.889.0699
chris.mcintyre@lee-associates.com

Disclaimer: Although the information contained within is from sources believed to be reliable, no warranty or representation is made as to its accuracy being subject to errors, omissions, conditions, prior lease, withdrawal or other changes without notice and same should not be relied upon without independent verification. 1015 © 2019 Lee & Associates Commercial Real Estate (BC) Ltd. All Rights Reserved.