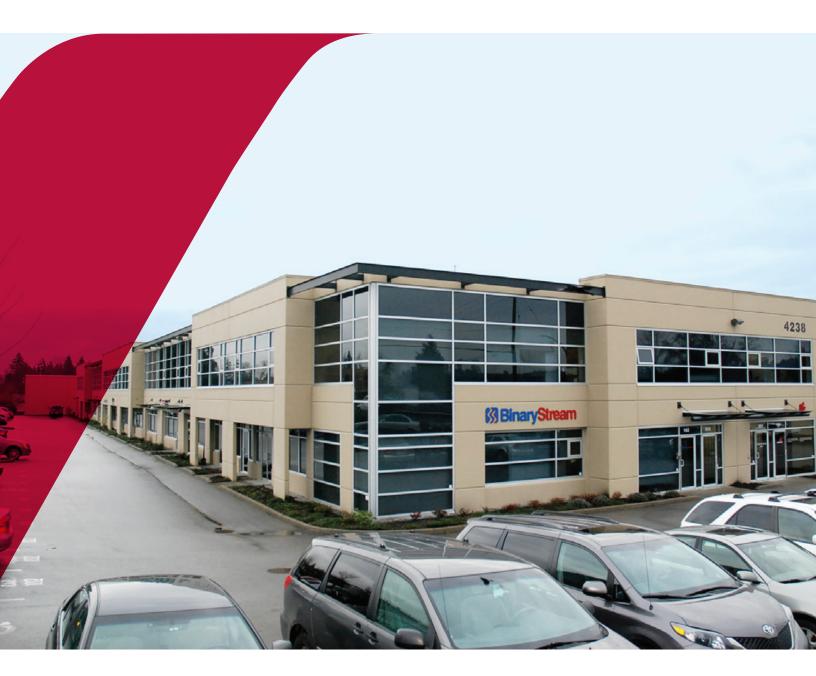

# FOR LEASE | OFFICE UNITS 201 & 202 - 4238 LOZELLS AVENUE BURNABY, BC

- ▶ 5,439 SF "A" Class Office Space
- ► Lakeview Business Park
- ► Walking Distance to Transit
- ► Ample Parking

Personal Real Estate Corporation
D 604.630.3384 C 604.760.8799
ryan.saunders@lee-associates.com

### Location

The subject property is strategically located in Lakeview Business Park, situated on the North side of Burnaby Lake, one block from Winston Street. Access is excellent from Lougheed Highway and the Trans-Canada Highway.