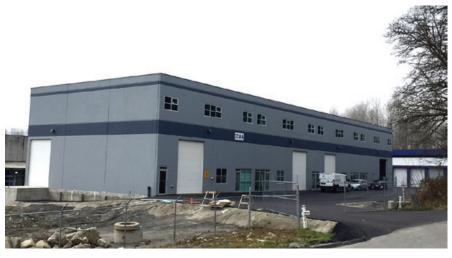

# **Availability**

ımmediate

**BUILDING A** 

#### Building A & Building C

- ▶ 30′ clear ceiling height
- ► T-5 lighting
- ► Sprinklered
- ► Dock and grade loading
- ► Concrete tilt-up construction
- ► Ample parking
- ▶ 200A power 120V 3 phase per bay