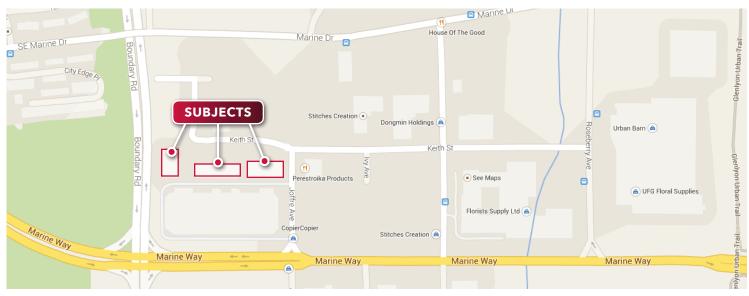

#### Location

Centrally located on the Burnaby/Vancouver border in Big Bend Industrial sub-market, this property is only 10 minutes from Highway 1, 25 minutes to downtown and 20 minutes to the airport. The Big Bend area of South Burnaby is becoming increasingly attractive for businesses that are looking for employee amenities and easy access to Vancouver's surrounding municipalities.

# FOR LEASE | OFFICE 3738 KEITH STREET BURNABY, BC