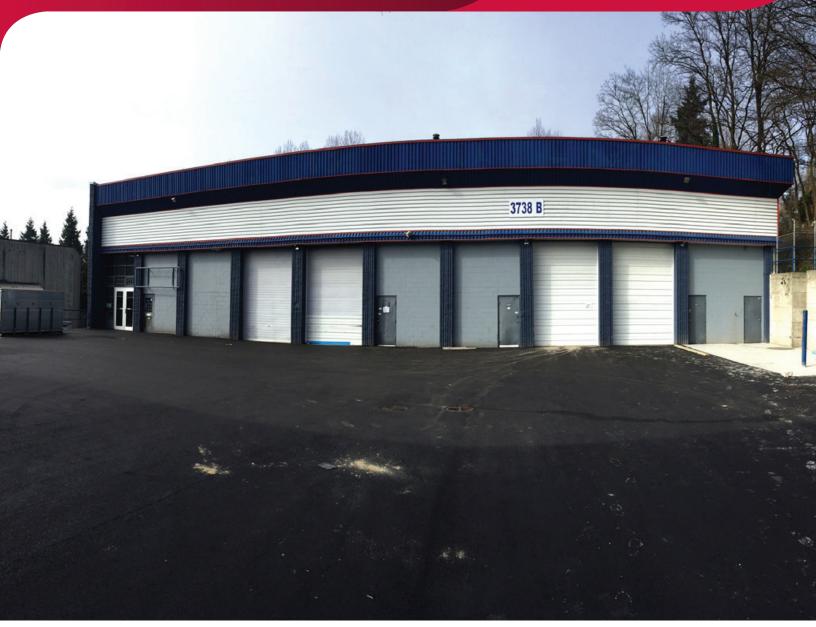

## Building B (Warehouse)

- ▶ 26' clear ceiling height
- ► Offices over 2 levels
- ► (5) Five grade doors
- Concrete block construction
- ► Drive-through capability
- ► Rear secure yard area
- ▶ 3 phase power
- ► Exposure to Boundary Road

#### Office Area (2nd Floor)

- ► Three(3) Oversized offices
- ▶ Open Plan Area
- ► Boardroom
- ► Male and Female Washrooms
- Private Entrance
- ► Skylights
- ► Reception Area
- ► HVAC System

BUILDING B