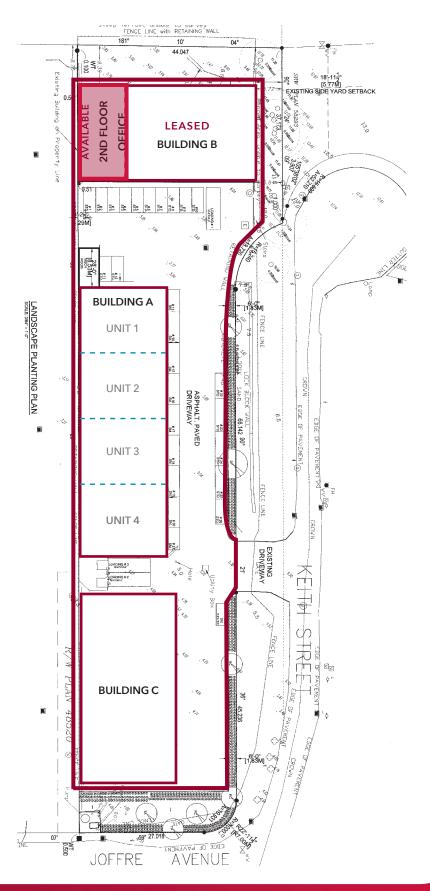

# **Availability**

ımmediate

**BUILDING A** 

# **Building A**

UNIT 1

Ground floor

Mezzanine

Total

2,951 SF

1,025 SF

3,976 SF

UNIT 2

Ground floor

Mezzanine
Total

2,951 SF
1,016 SF
3,967 SF

UNIT 3

Ground floor
2,951 SF
1,016 SF
Total
3,967 SF

UNIT 4

Ground floor

Mezzanine
Total

2,951 SF
1,025 SF
3,976 SF

# **Building B**

2nd floor office
2,135 SF Available
Office main floor
Warehouse
Total

2,135 SF 6,579 SF 6,579 SF 10,848 SF

**Building C** 

Ground floor 8,836 SF Build-to-suit offices