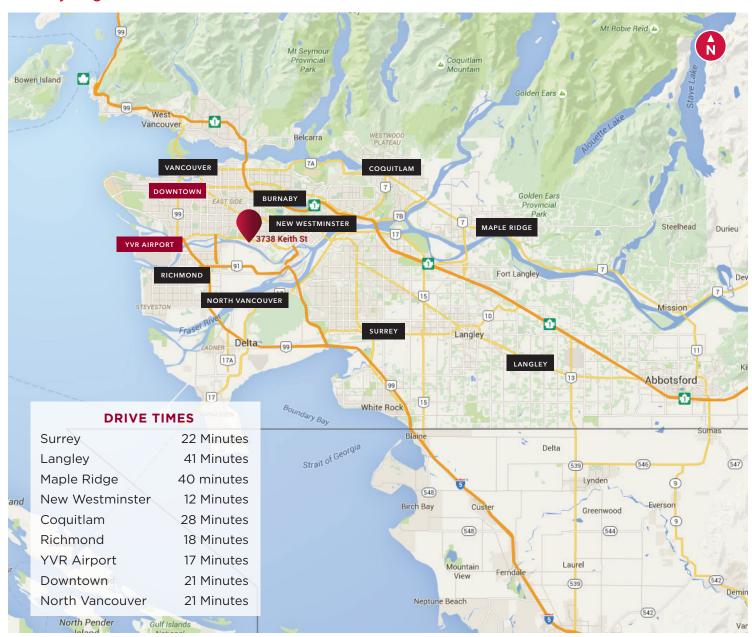

#### Location

Centrally located on the Burnaby/Vancouver border in Big Bend Industrial sub-market, this property is only 10 minutes from Highway 1, 25 minutes to downtown and 20 minutes to the airport. The Big Bend area of South Burnaby is becoming increasingly attractive for businesses that are looking for employee amenities and easy access to Vancouver's surrounding municipalities.