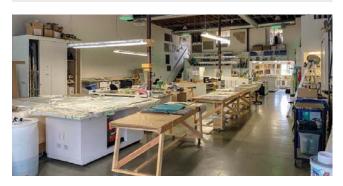

#### **FEATURES**

- · Large bright open area with mezzanine office
- North Shore and mountain views
- High approx. 18' ceilings
- · Dock loading with roll up door
- · Private washroom
- Kitchenette