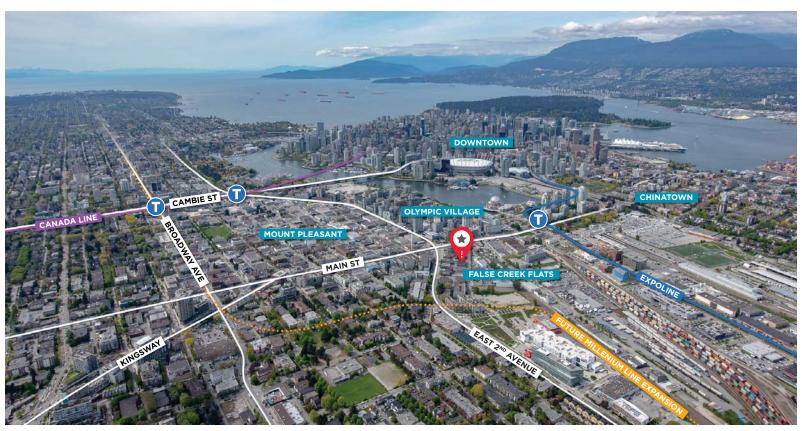

#### **OPPORTUNITY**

An opportunity to lease 3,700 sf of showroom/production/warehouse space in the emerging creative hub of False Creek Flats. 278 East 1st offers a highly central location surrounded by nearby stablished neighbourhoods including Olympic Village and Mount Pleasant. With easy access to downtown Vancouver, and access to multiple rapid transit lines, this is an ideal location in close proximity to all expected amenities, including: shopping, restaurants, coffee shops and more.

CLOSE PROXIMITY TO MOUNT PLEASANT AND OLYMPIC VILLAGE

**ABUNDANT RESTAURANTS AND AMENITIES NEARBY** 

#### **FLOOR PLAN**

WALK SCORE
95
WALKER'S
PARADISE

SKYTRAIN NEARBY
5 MINUTE
WALK TO MAIN
STREET STATION

DRIVE TIME
5 MINUTE
DRIVE TO
DOWNTOWN