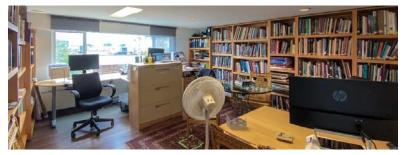

#### **FEATURES**

- · Large bright open area with mezzanine office
- North Shore and mountain views
- High approx. 18' ceilings
- · Dock loading with roll up door
- · Private washroom
- Kitchenette