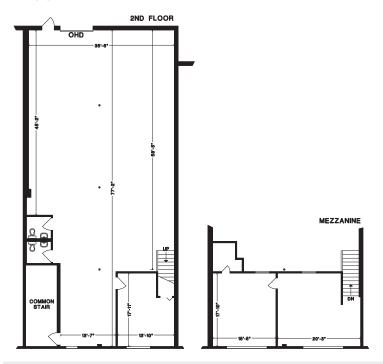

#### **FLOOR PLAN**

WALK SCORE
95
WALKER'S
PARADISE

SKYTRAIN NEARBY
5 MINUTE
WALK TO MAIN
STREET STATION

DRIVE TIME
5 MINUTE
DRIVE TO
DOWNTOWN

#### **AVAILABLE AREA**

3,700 SF

#### **FEATURES**

- · Large bright open area with mezzanine office
- North Shore and mountain views
- High approx. 18' ceilings
- · Dock loading with roll up door
- · Private washroom
- Kitchenette