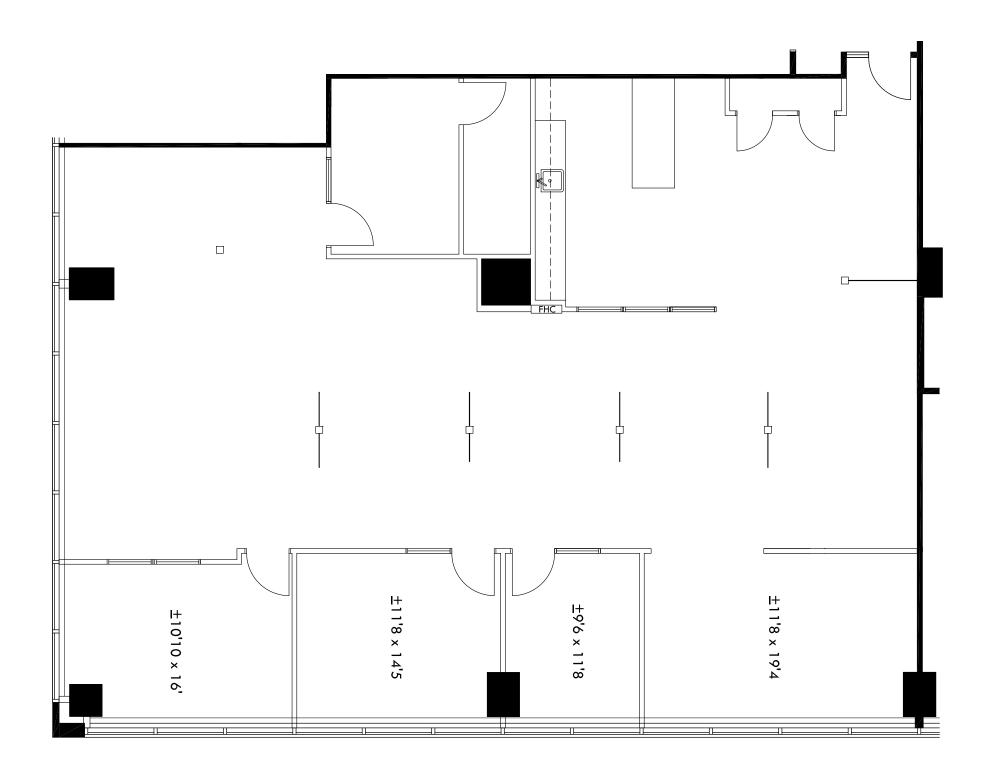

| Immediate    | Built-out suite with collaborative kitchen lounge, meeting room, private offices, open area for workstations and storage room. Contiguous to neighboring suites for up to 7,956 SF. |
| 1500              | 12,325 SF    | \$20.50           | Immediate    | Full floor opportunity with existing build-out in place, featuring a walk-out rooftop patio!                                                                                        |



Suite 201

12,913 SF









**5255 Yonge Street** | North Yonge's Premier Office Tower

## Floor Plan

Suite 410

4,021 SF



Suite 901 : COVID-19 Safe Suite

6,891 SF









Suite 1000

8,208 SF









#### **Coming November 2020!**

Suite 1050

7,859 SF



Suite 1201

3,776 SF









Suite 1202

1,021 SF



Suite 1205

3,409 SF









Suite 1500

12,325 SF











# Get In Touch!

If you would like more information about 5255 Yonge St or if you'd like to arrange a tour, please contact:

Christina Karam\*
Director, Leasing
416.572.3000
ckaram@crp-cpmi.com