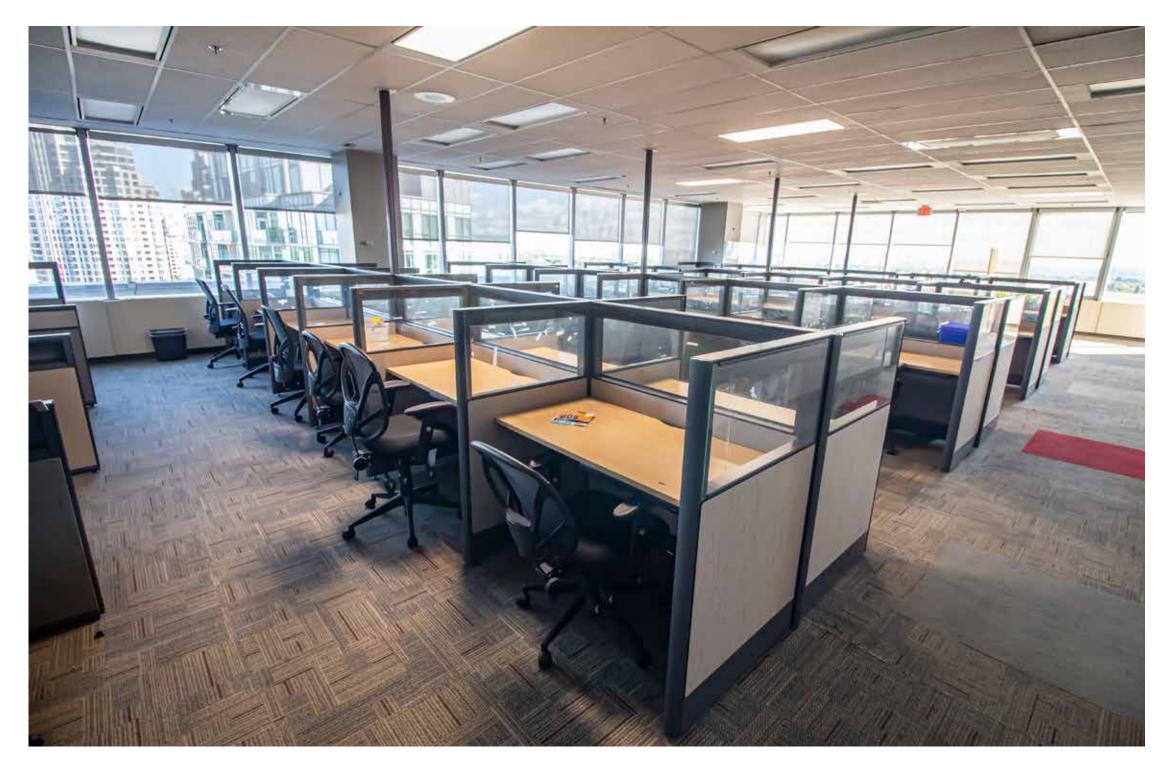

#### Work more efficiently.

Work more efficiently with average floor plates of 18,738 SF with plenty of long term room for expansion. The bright, sunlight abundant suites of 5255 Yonge provide lots of natural light which equals happier and more productive employees.

The flexible floor plates of the building allow for a variety of design options, as well as the ability to lay out your office space to promote workplace health, safety and physical distancing.

**Suites ranging from:** 