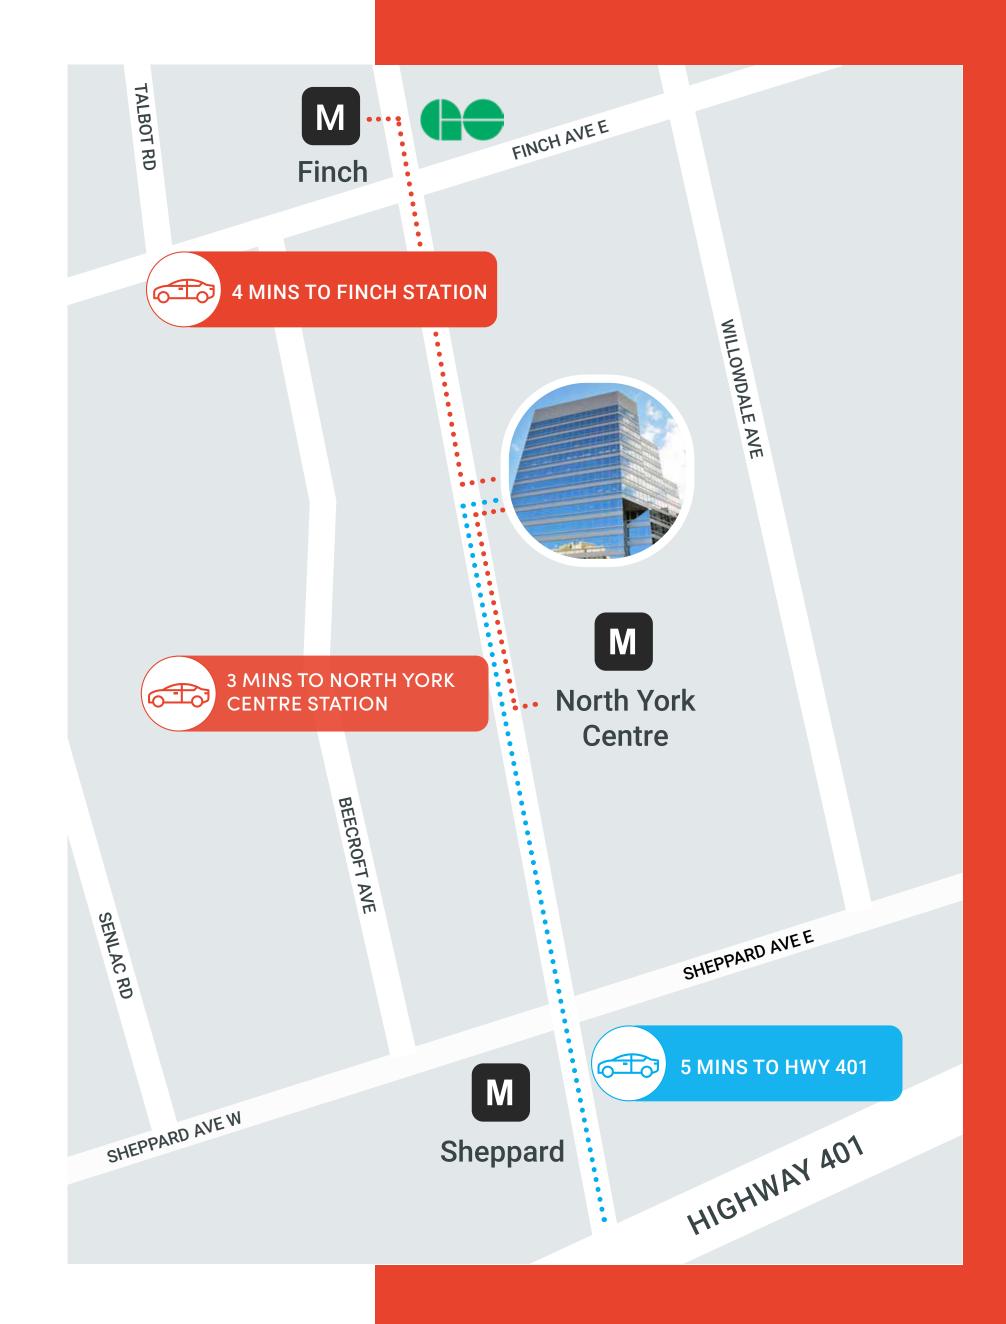

#### **Public Transit**

Located minutes from North York
Centre Station, Finch Station and
GO Station with access to both
Sheppard and Yonge/University
TTC Subway lines.