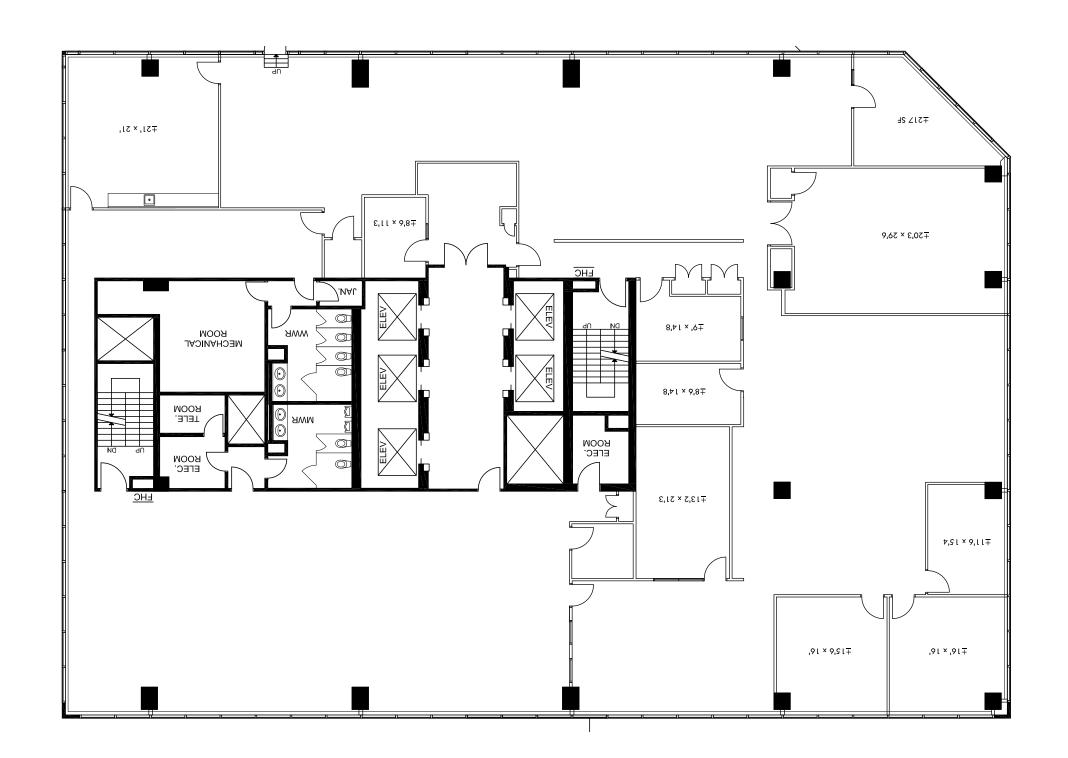

## Floor Plan

Suite 410

4,021 SF

Suite 901 : COVID-19 Safe Suite

6,891 SF

Suite 1000

8,208 SF