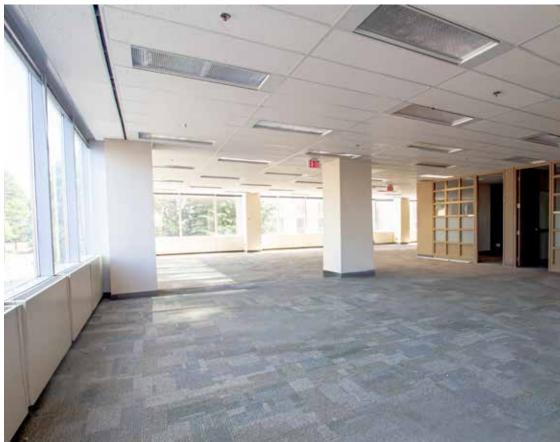

#### Work more efficiently.

Work more efficiently with average floor plates of 18,738 SF with plenty of long term room for expansion. The bright, sunlight abundant suites of 5255 Yonge provide lots of natural light which equals happier and more productive employees.

The flexible floor plates of the building allow for a variety of design options, as well as the ability to lay out your office space to promote workplace health, safety and physical distancing.

**Suites ranging from:** 