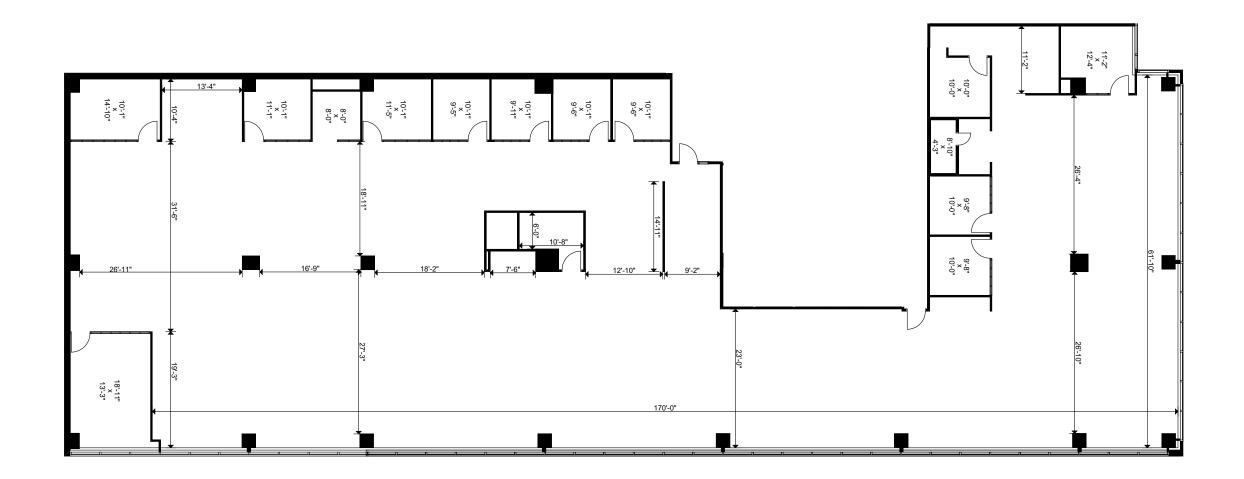

Suite 201

12,913 SF

**5255 Yonge Street** | North Yonge's Premier Office Tower