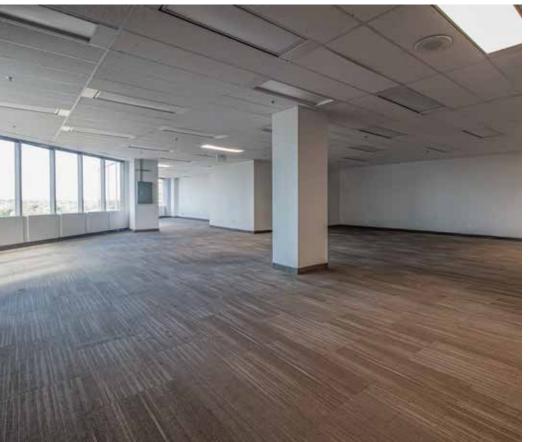

#### Work more efficiently.

Work more efficiently with average floor plates of 18,738 SF with plenty of long term room for expansion. The bright, sunlight abundant suites of 5255 Yonge provide lots of natural light which equals happier and more productive employees.

The flexible floor plates of the building allow for a variety of design options, as well as the ability to lay out your office space to promote workplace health, safety and physical distancing.

**Suites ranging from:** 