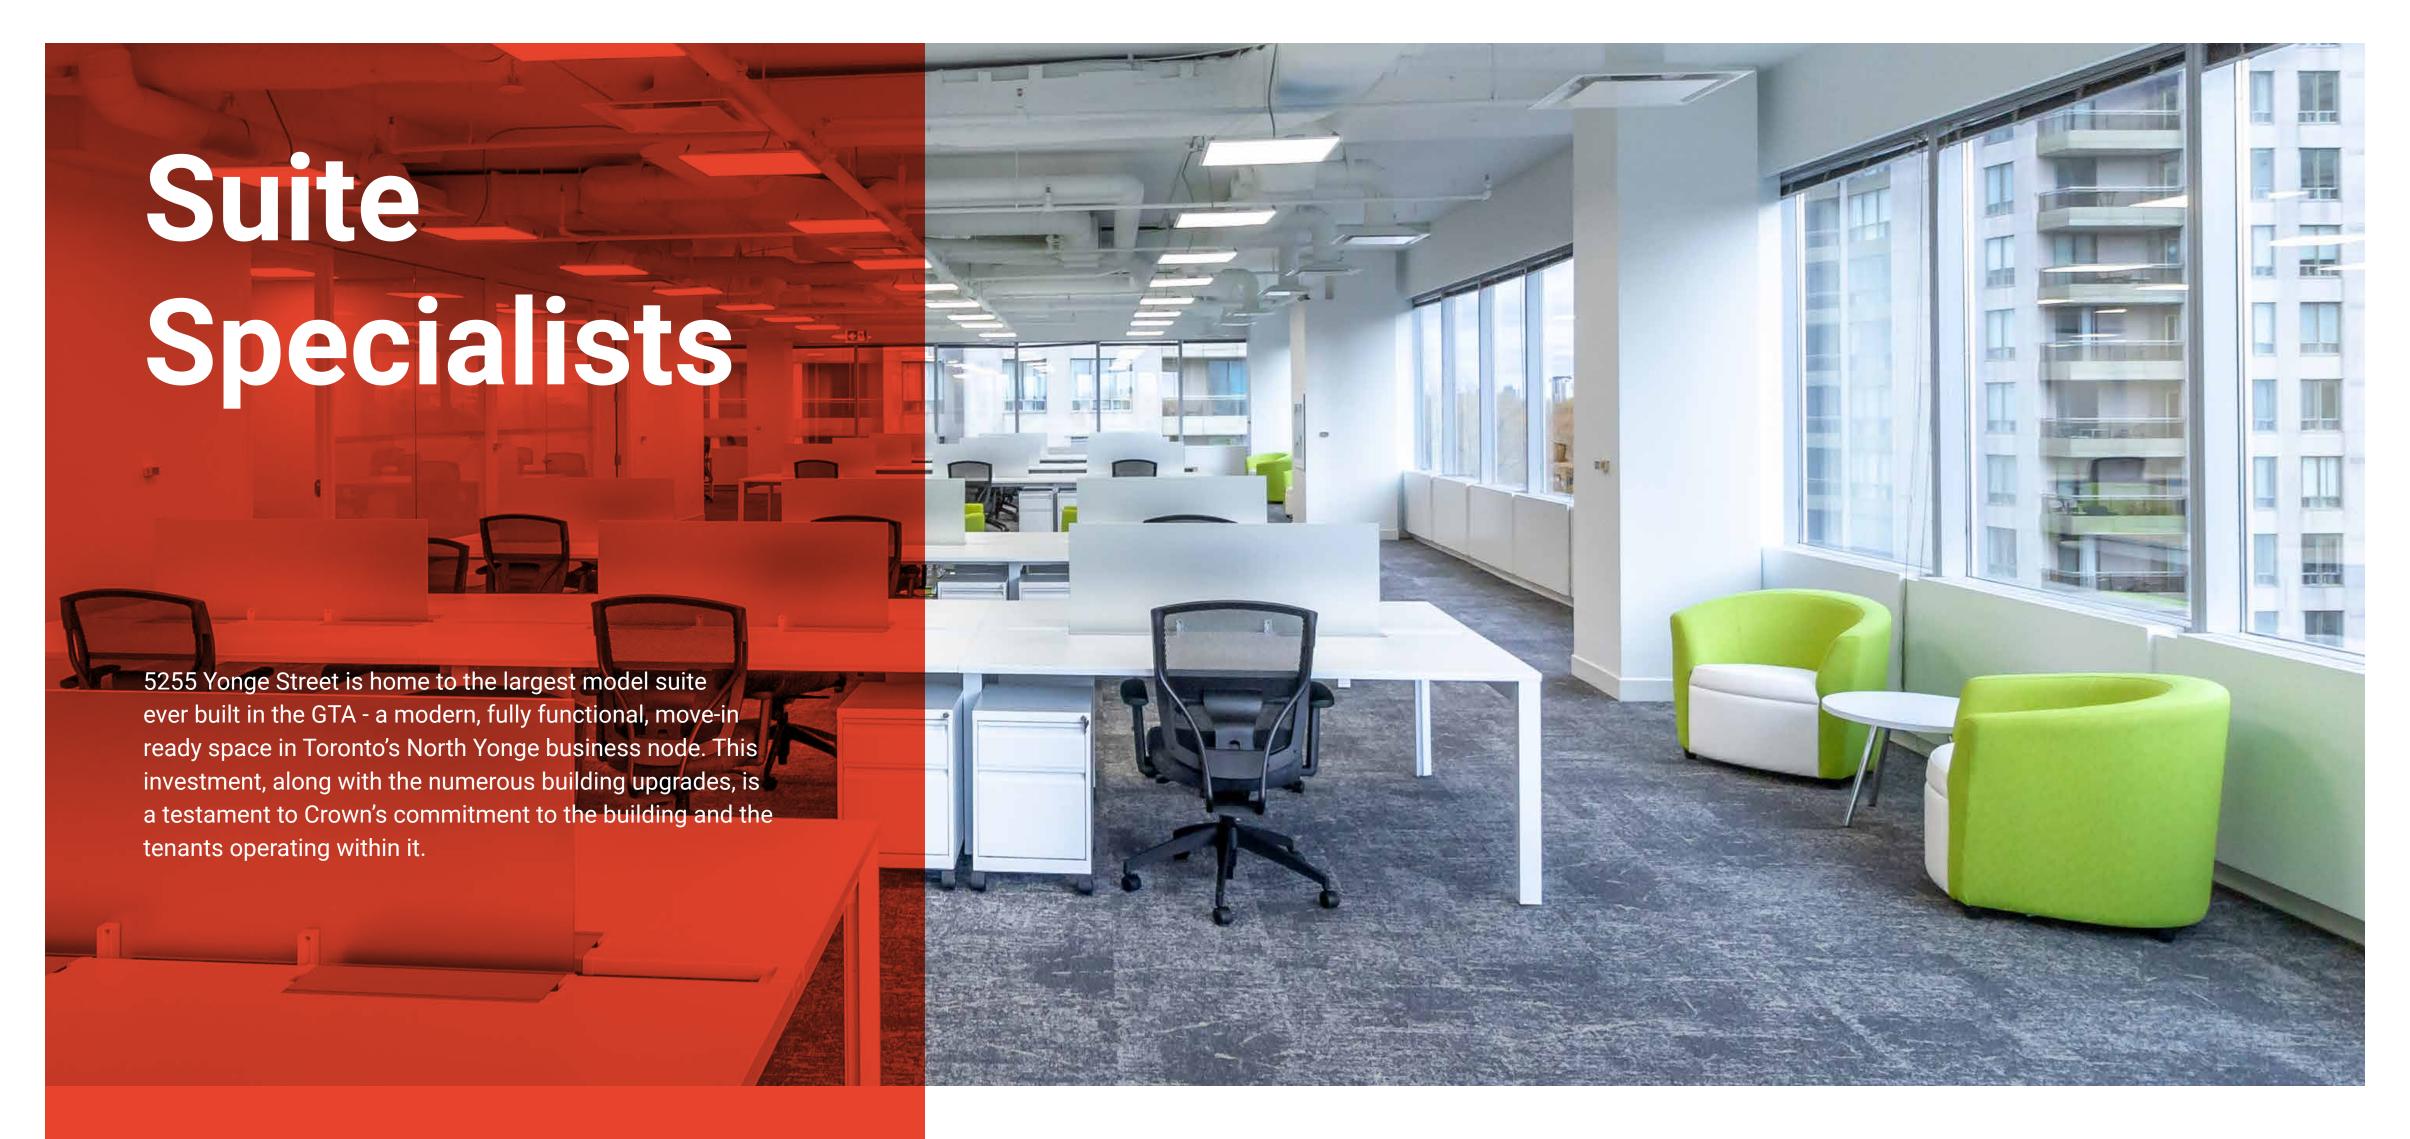

Tenant focused: Building upgrades to help you work better

5255 Yonge features a new lobby, tenant lounge, and building entrance (coming 2021)

Shown: Award-winning lobby renovation project

Shown: Suite 600 at 5255 Yonge Street - the largest model suite ever built and leased in the GTA!

**Move-in ready suites:** Designed for performance

Our well designed, efficient and modern model suites to allow tenants to move in with ease.

#### Work more efficiently.

Work more efficiently with average floor plates of 18,738 SF with plenty of long term room for expansion. The bright, sunlight abundant suites of 5255 Yonge provide lots of natural light which equals happier and more productive employees.