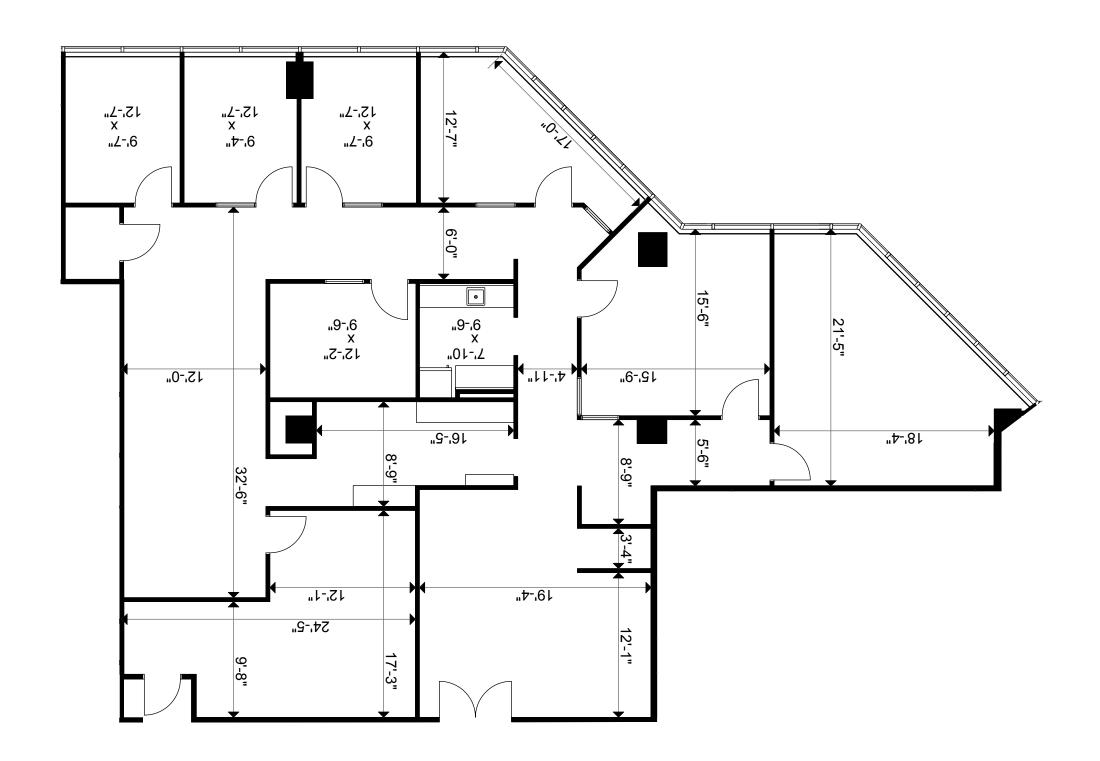

Suite 201

12,913 SF

**5255 Yonge Street** | North Yonge's Premier Office Tower

## Floor Plan

Suite 410

4,021 SF

Suite 901 : COVID-19 Safe Suite

6,891 SF

Suite 1000

8,208 SF