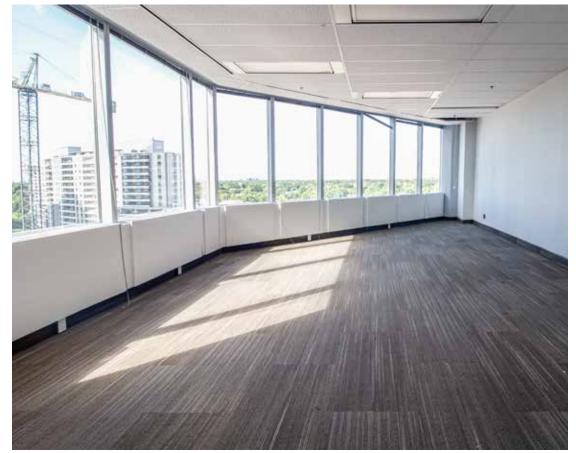

#### Work more efficiently.

Work more efficiently with average floor plates of 18,738 SF with plenty of long term room for expansion. The bright, sunlight abundant suites of 5255 Yonge provide lots of natural light which equals happier and more productive employees.

The flexible floor plates of the building allow for a variety of design options, as well as the ability to lay out your office space to promote workplace health, safety and physical distancing.

**Suites ranging from:** 