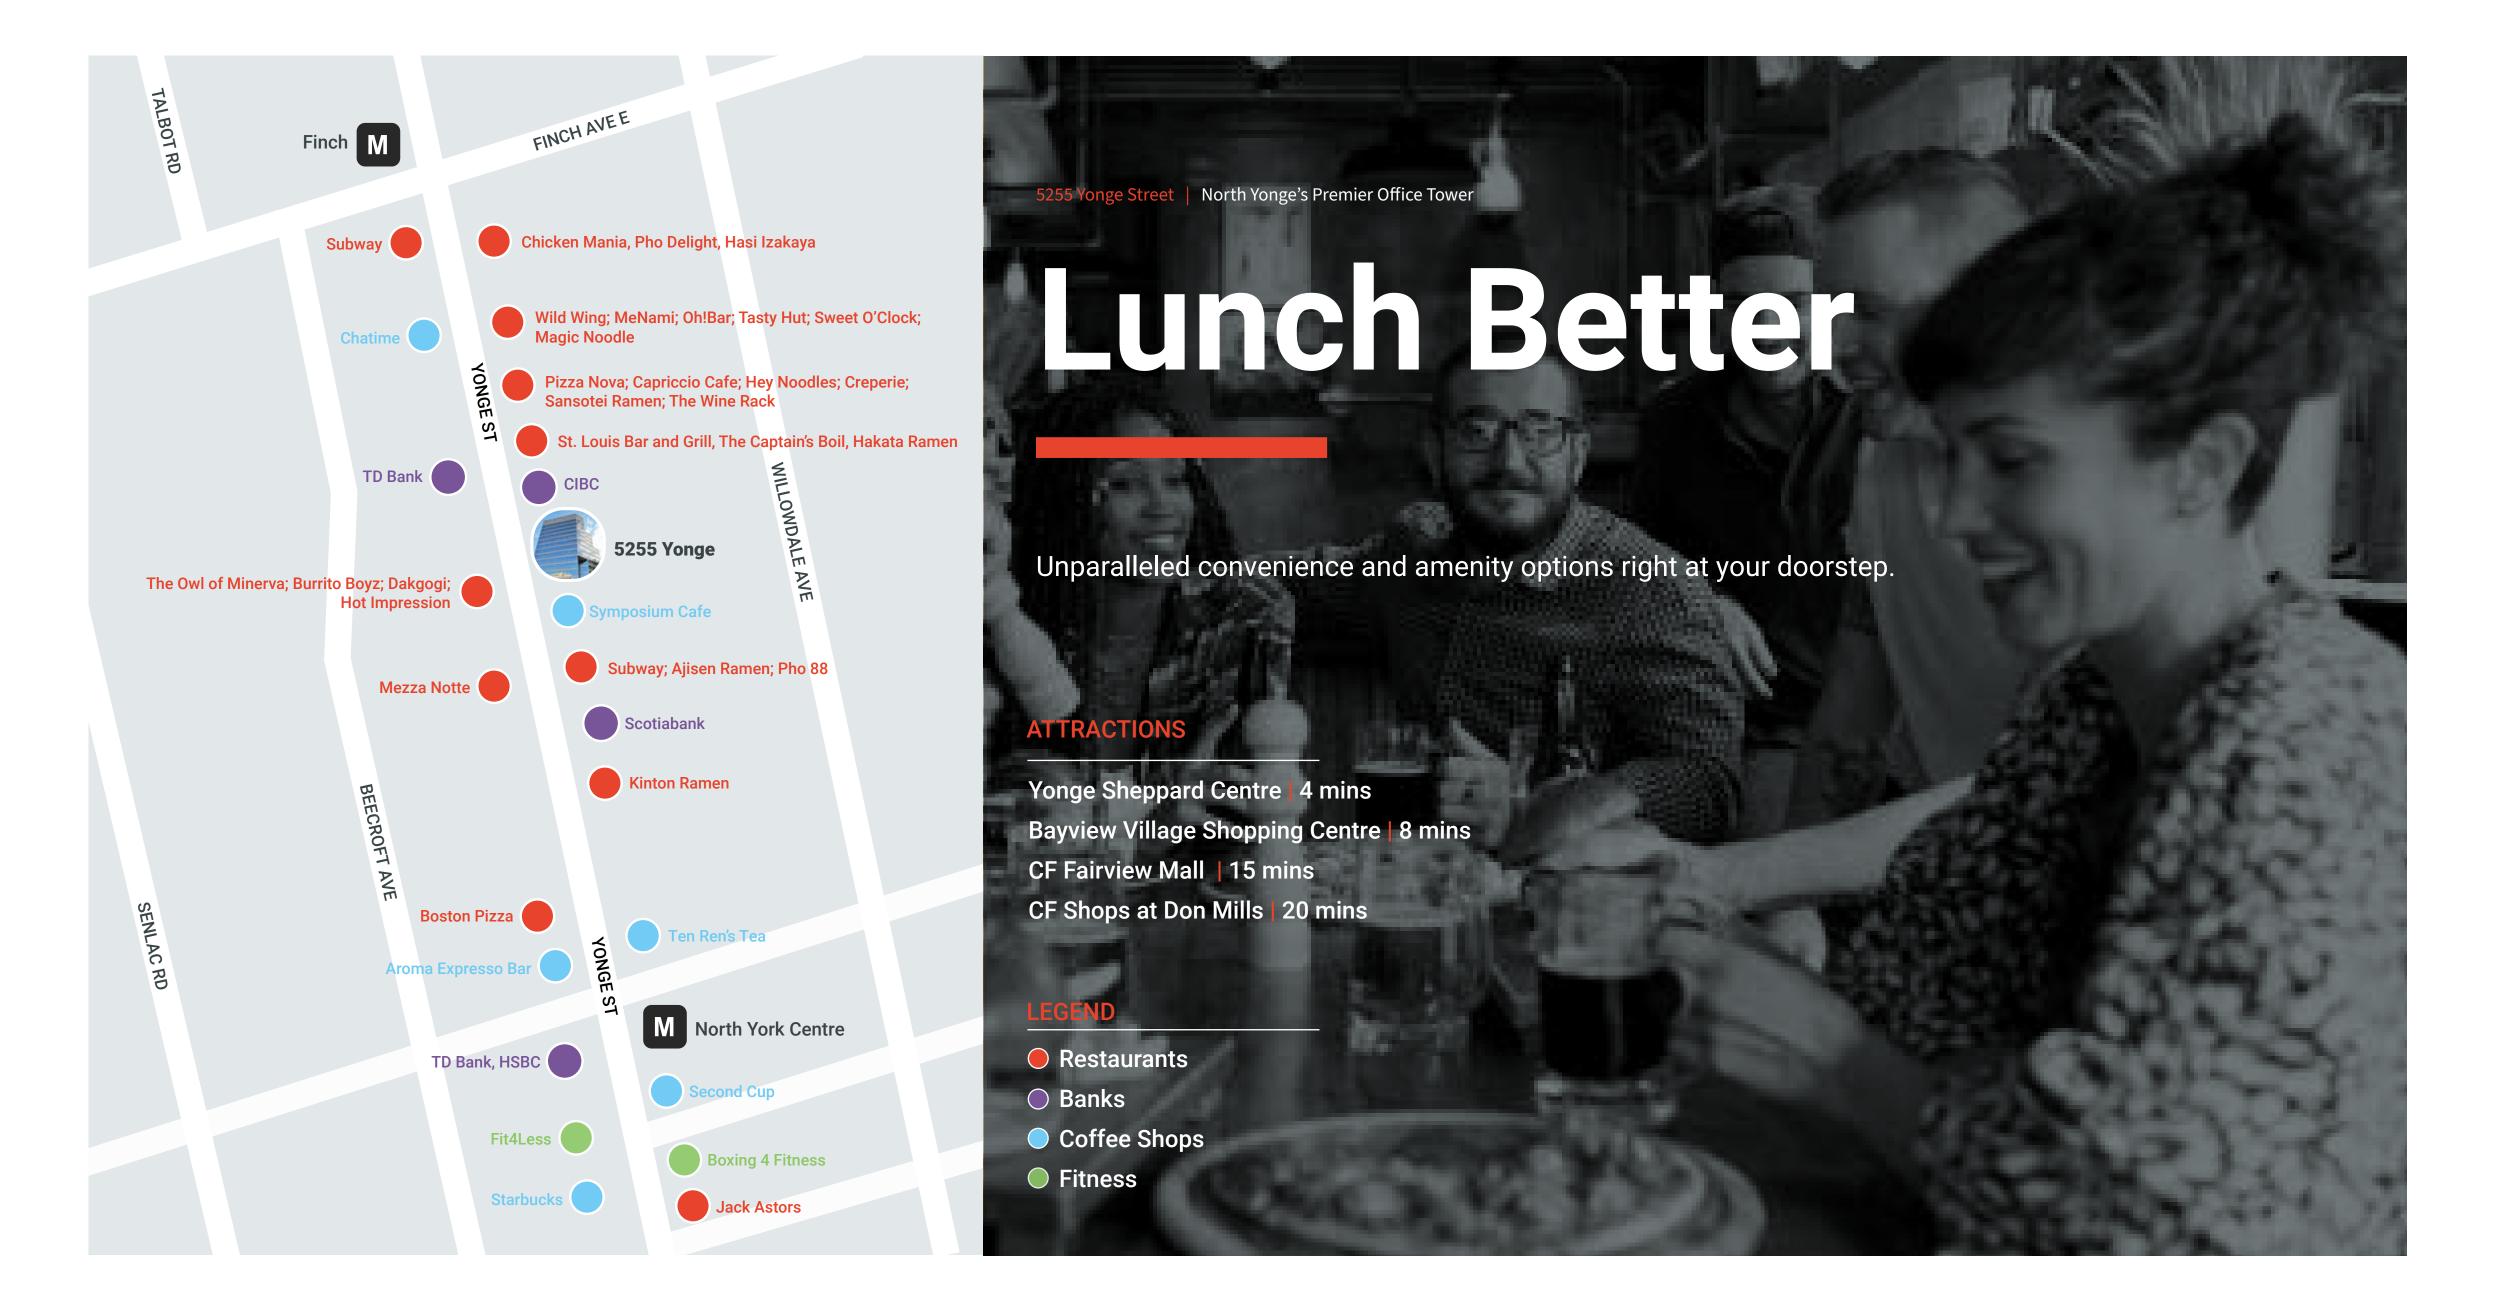

workplace experience

Large-scale capital plans have recently been completed throughout 5255 Yonge!



Fully renovated building lobby

Completed 2020



**Award Winning Lobby** 



**Upgraded elevator lobbies** 

Completed 2020



**Added Benefits for Tenants** 



Brand new tenant lounge and common area

Completed 2020



Sleek and modern



Upgraded and enhanced building entrance

Coming 2021



Make a great first impression

### Commute Better

Get to and from work hassle free.



#### Car

With 1.5/1,000 SF underground parking, your staff can commute in comfort. Car wash and tune up stations available on site.



#### **Public Transit**

Located minutes from North York
Centre Station, Finch Station and
GO Station with access to both
Sheppard and Yonge/University
TTC Subway lines.







### Plan Better

#### Work more efficiently.

Work more efficiently with average floor plates of 18,738 SF with plenty of long term room for expansion. The bright, sunlight abundant suites of 5255 Yonge provide lots of natural light which equals happier and more productive employees.

The flexible floor plates of the building allow for a variety of design options, as well as the ability to lay out your office space to promote workplace health, safety and physical distancing.

**Suites ranging from:** 

1,021 - 12,913 sf

#### Current leasing availabilities

| Suite             | Area<br>(SF) | Net Rent<br>(PSF) | Availability | Comments