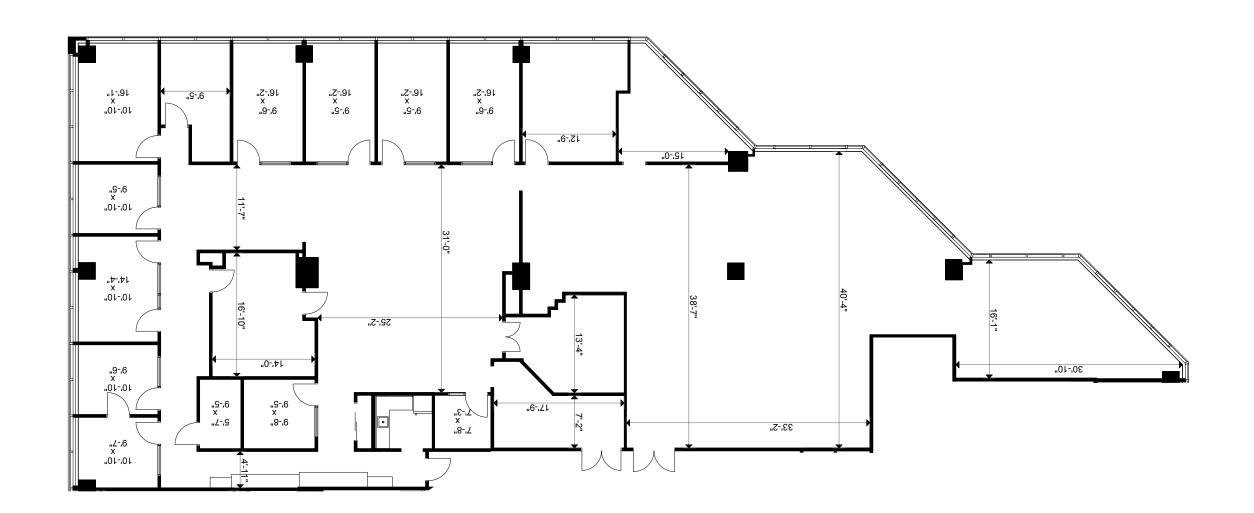

Suite 201

12,913 SF

**5255 Yonge Street** | North Yonge's Premier Office Tower

## Floor Plan

Suite 410

4,021 SF

Suite 901 : COVID-19 Safe Suite

6,891 SF

Suite 1000

8,208 SF

#### **Coming November 2020!**

Suite 1050

7,859 SF

Suite 1201

3,776 SF

Suite 1202

1,021 SF

Suite 1205

3,409 SF

Suite 1500

12,325 SF