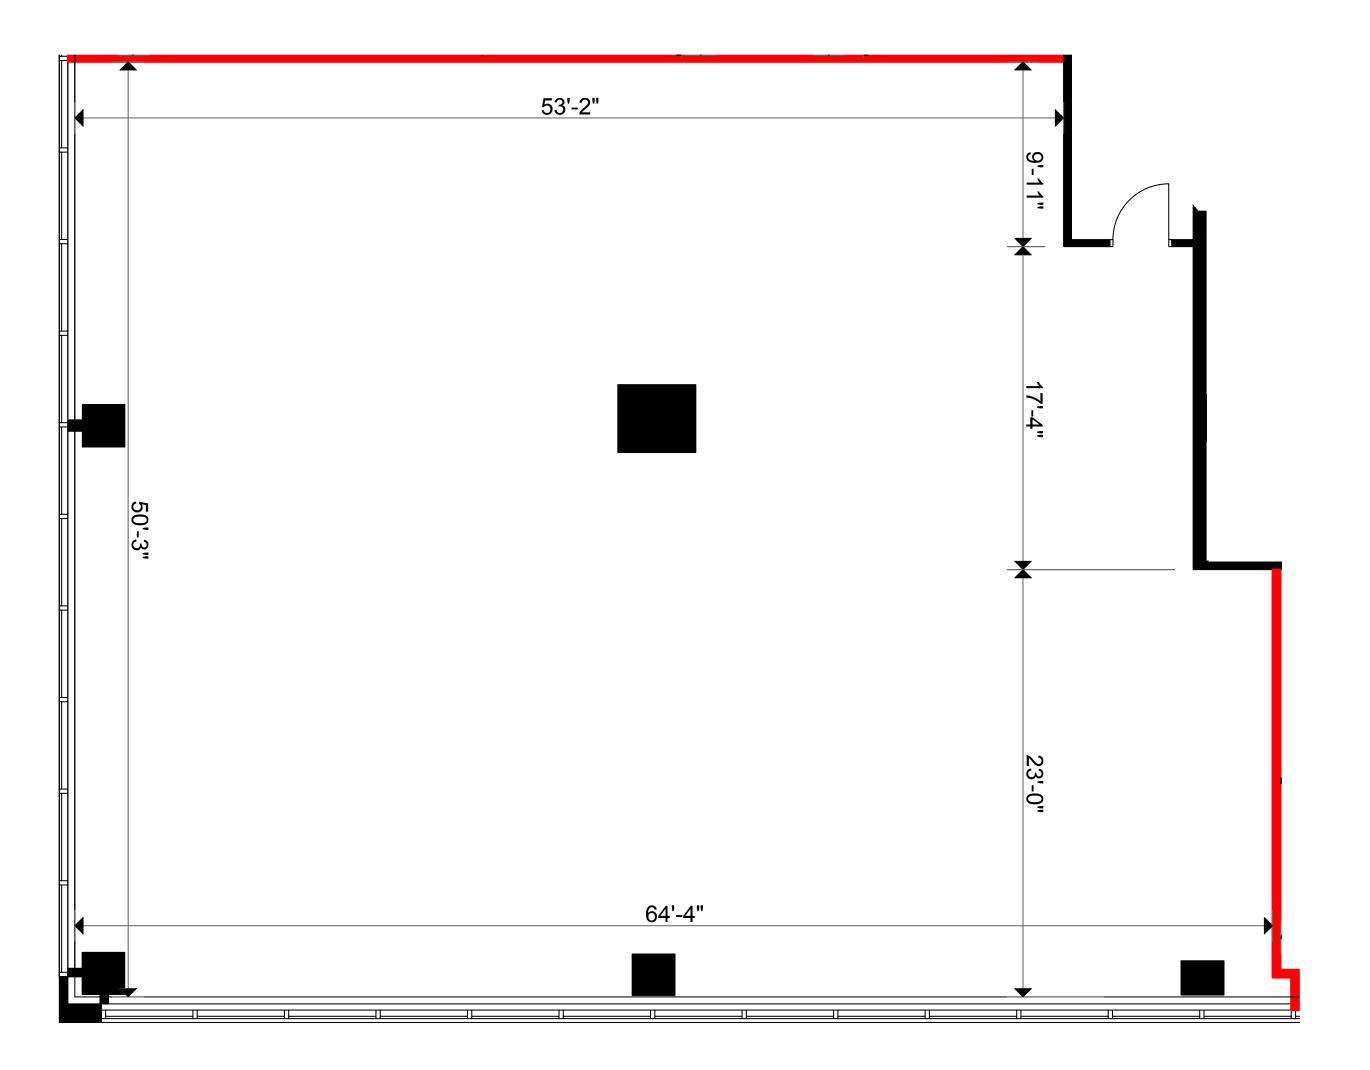

Suite 201

12,913 SF

**5255 Yonge Street** | North Yonge's Premier Office Tower

## Floor Plan

Suite 410

4,021 SF

Suite 901 : COVID-19 Safe Suite

6,891 SF

Suite 1000

8,208 SF