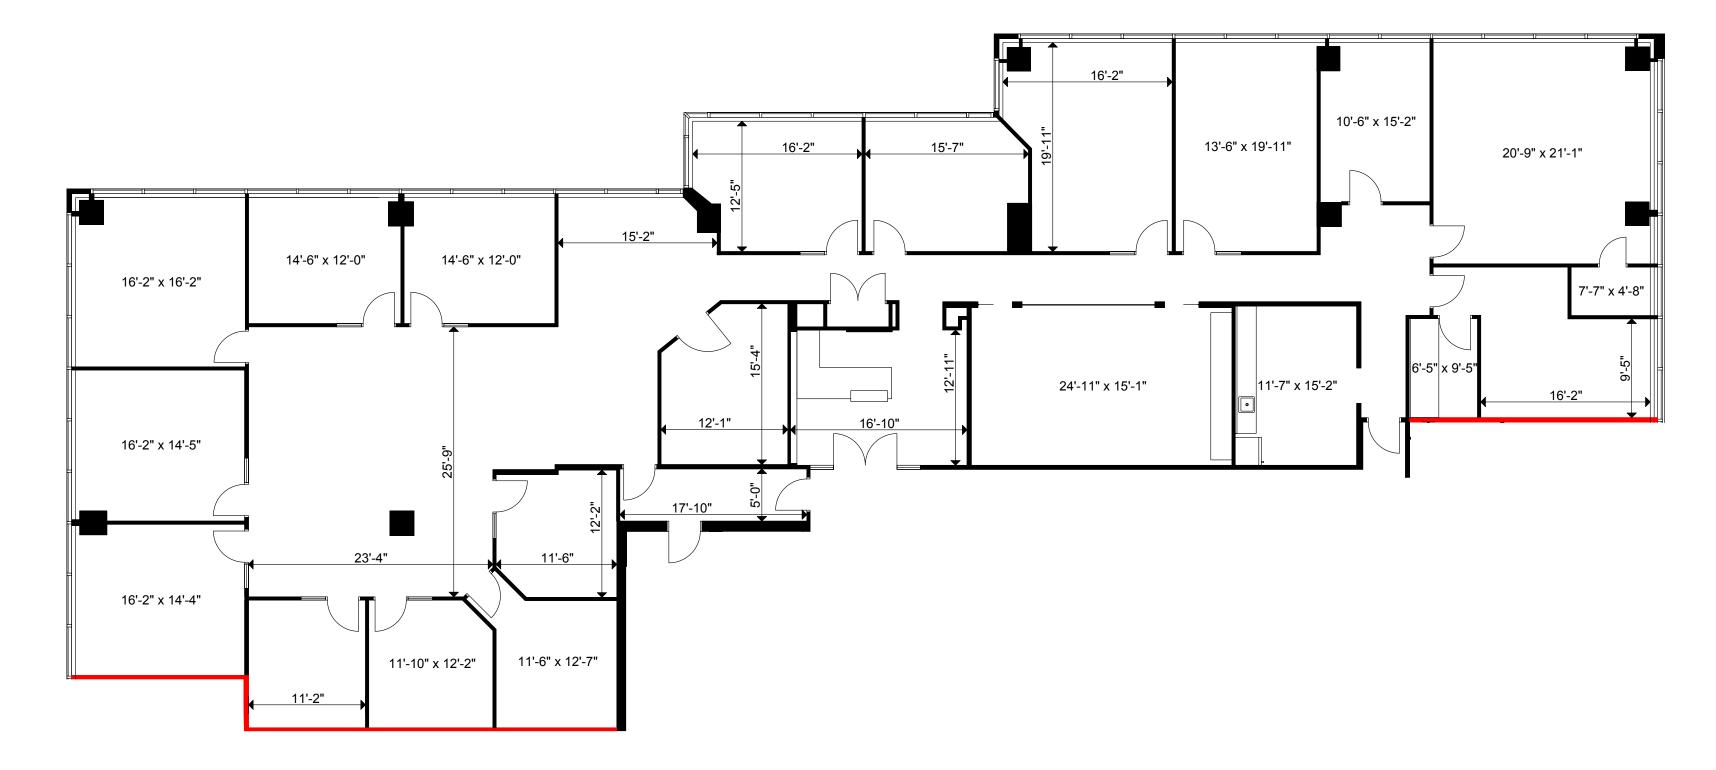

Suite 201

12,913 SF

**5255 Yonge Street** | North Yonge's Premier Office Tower

## Floor Plan

Suite 410

4,021 SF

Suite 901 : COVID-19 Safe Suite

6,891 SF

Suite 1000

8,208 SF

#### **Coming November 2020!**

Suite 1050

7,859 SF

Suite 1201

3,776 SF

Suite 1202

1,021 SF

Suite 1205

3,409 SF

Suite 1500

12,325 SF