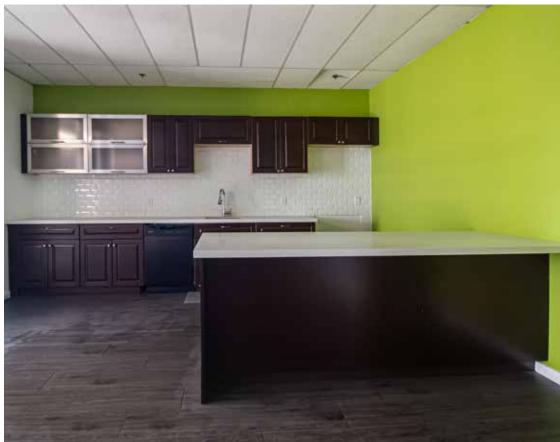

#### Current leasing availabilities

| Suite             | Area<br>(SF) | Net Rent<br>(PSF) | Availability | Comments                                                                                                                                                                            |
|-------------------|--------------|-------------------|--------------|-------------------------------------------------------------------------------------------------------------------------------------------------------------------------------------|
| 201               | 12,913 SF    | \$20.50           | Immediate    | Built-out suite with 12 offices plus open for workspaces.                                                                                                                           |
| 410               | 4,021 SF     | \$20.50           | Immediate    | Newly available space, ready for fixturing.                                                                                                                                         |
| 901 - Model Suite | 6,891 SF     | \$20.50           | 09/30/2020   | Covid Safe Suite available September 30, 2020.                                                                                                                                      |
| 1000              | 8,208 SF     | \$20.50           | Immediate    | Built out suite with 14 private offices and open concept space.                                                                                                                     |
| 1050              | 7,859 SF     | \$20.50           | 11/01/2020   | Move-in ready suite coming soon!                                                                                                                                                    |
| 1201              | 3,776 SF     | \$20.50           | Immediate    | Built out suite with reception, meeting rooms, offices, open area and kitchen.                                                                                                      |
| 1202              | 1,021 SF     | \$20.50           | Immediate    | Small suite with 3 private offices.                                                                                                                                                 |
| 1205              | 3,409 SF     | \$20.50           | Immediate    | Built-out suite with collaborative kitchen lounge, meeting room, private offices, open area for workstations and storage room. Contiguous to neighboring suites for up to 7,956 SF. |
| 1500              | 12,325 SF    | \$20.50           | Immediate    | Full floor opportunity with existing build-out in place, featuring a walk-out rooftop patio!                                                                                        |

Suite 201

12,913 SF

**5255 Yonge Street** | North Yonge's Premier Office Tower