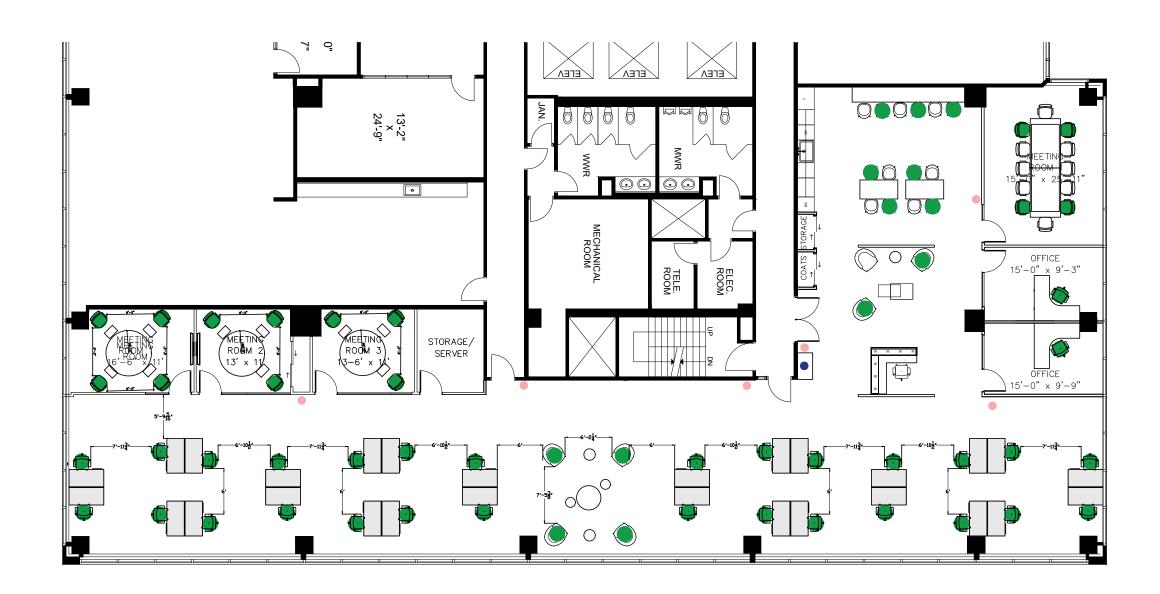

#### Current leasing availabilities

| Suite             | Area<br>(SF) | Net Rent<br>(PSF) | Availability | Comments                                                                                                                                                                            |
|-------------------|--------------|-------------------|--------------|-------------------------------------------------------------------------------------------------------------------------------------------------------------------------------------|
| 201               | 12,913 SF    | \$20.50           | Immediate    | Built-out suite with 12 offices plus open for workspaces.                                                                                                                           |
| 410               | 4,021 SF     | \$20.50           | Immediate    | Newly available space, ready for fixturing.                                                                                                                                         |
| 901 - Model Suite | 6,891 SF     | \$20.50           | 09/30/2020   | Covid Safe Suite available September 30, 2020.                                                                                                                                      |
| 1000              | 8,208 SF     | \$20.50           | Immediate    | Built out suite with 14 private offices and open concept space.                                                                                                                     |
| 1050              | 7,859 SF     | \$20.50           | 11/01/2020   | Move-in ready suite coming soon!                                                                                                                                                    |
| 1201              | 3,776 SF     | \$20.50           | Immediate    | Built out suite with reception, meeting rooms, offices, open area and kitchen.                                                                                                      |
| 1202              | 1,021 SF     | \$20.50           | Immediate    | Small suite with 3 private offices.                                                                                                                                                 |
| 1205              | 3,409 SF     | \$20.50           | Immediate    | Built-out suite with collaborative kitchen lounge, meeting room, private offices, open area for workstations and storage room. Contiguous to neighboring suites for up to 7,956 SF. |
| 1500              | 12,325 SF    | \$20.50           | Immediate    | Full floor opportunity with existing build-out in place, featuring a walk-out rooftop patio!                                                                                        |