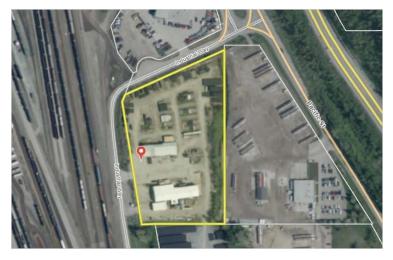

### **LEGAL ADDRESS**

Lot A, DL 747, Plan BCP 43608 Cariboo District PID: 028-134-338

### SITE SIZE

6.97 acres

### PROPERTY HIGHLIGHTS

- Heavy power
- Level, graded and fenced lot
- Corner lot