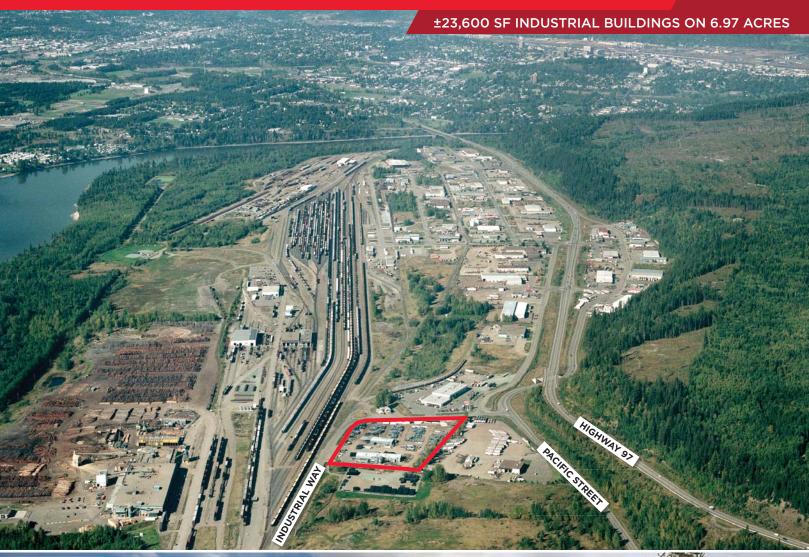

### **LOCATION**

The subject property is located in the BCR Industrial Park. This well established industrial park is only minutes to downtown Prince George and the Prince George Airport.

Prince George is a bustling city of over 86,000 people (and 300,000 people within the trading area) situated at the crossroads of Highway 97 and Highway 16 (east-west). As a major city of the Pacific Rim, Prince George is firmly tied to the global market.

### SITE SIZE

6.97 acres

### **BUILDING SIZES**

Approximately 23,600 sf