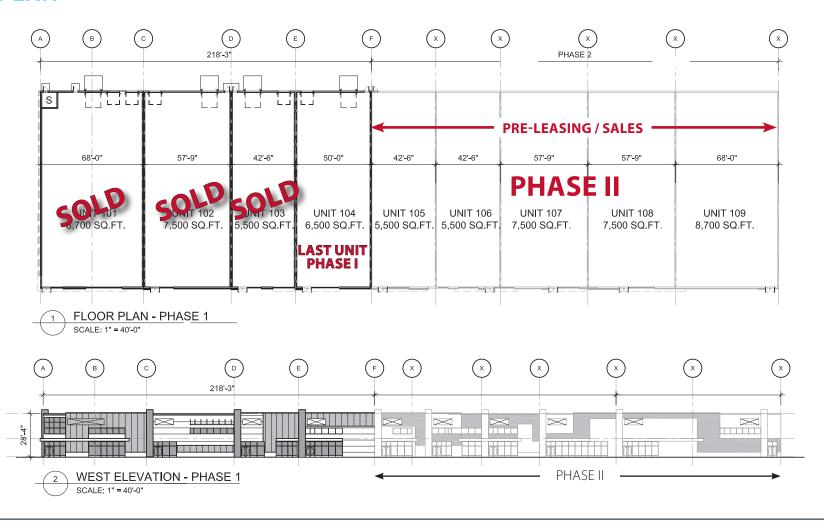

### **FOR SALE / FOR LEASE WINNIPEG, MB**

455 DeBaets Street presents a unique opportunity to acquire newly constructed, state-of-the-art industrial condominium bays. Phase I of this development consists of a total of 28,200 square feet, and is nearing completion. Phase II, planned for 2020, offers an additional 5 units totaling 34,700 square feet directly adjacent to Phase I.

#### **BUILDING HIGHLIGHTS**

- New commercial condos Phase I nearing completion
- Located in St. Boniface Industrial Park with quick access to Lagimodiere Boulevard, Plessis Road and the TransCanada Highway
- First-class image, energy efficient construction, exceeds current energy code
- Units from 5,500 sf to 42,200 sf available
- Various demising options available
- Oversize loading court with compound potential
- · Each unit with both dock and grade loading
- Transit stop on DeBaets

## **BUILDING DETAILS**

Cita Ciza

| Building Size | Phase I: 28,200 SF  |
|---------------|---------------------|
| DUPARIUS      | Phase II: 34,700 SF |
| ANNOTATION !  | TOTAL: 62,900 SF    |

| Site Size      | J.O ACIES          |
|----------------|--------------------|
| Ceiling Height | 23' to 25'8" Clear |

| Zoning M-2 General Manufacturing |
|----------------------------------|
|----------------------------------|

5 Q Acros

| c · 11     | FUC · II          |
|------------|-------------------|
| Sprinklers | Fully Sprinklered |

| Lighting | LED Warehouse Lighting |
|----------|------------------------|
|----------|------------------------|

Unit 105 to Unit 109 - TBD

#### **SITE PLAN**