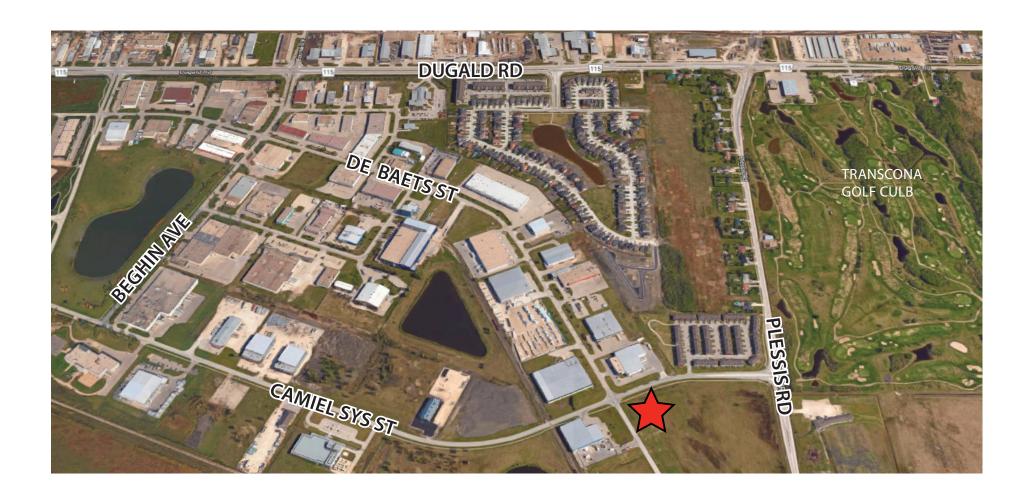

# **455 DEBAETS STREET**

WINNIPEG, MANITOBA

**NEW COMMERCIAL CONDOS FOR SALE / FOR LEASE** 

PHASE I: ONE UNIT LEFT / PHASE II: PRE-LEASING FOR 2020

Jamie McPetrie, Senior Associate

D: 204.560.1502

C: 204.981.0189

#### **BUILDING HIGHLIGHTS**

- New commercial condos Phase I nearing completion
- Located in St. Boniface Industrial Park with quick access to Lagimodiere Boulevard, Plessis Road and the TransCanada Highway
- First-class image, energy efficient construction, exceeds current energy code
- Units from 5,500 sf to 42,200 sf available
- Various demising options available
- Oversize loading court with compound potential
- · Each unit with both dock and grade loading
- Transit stop on DeBaets