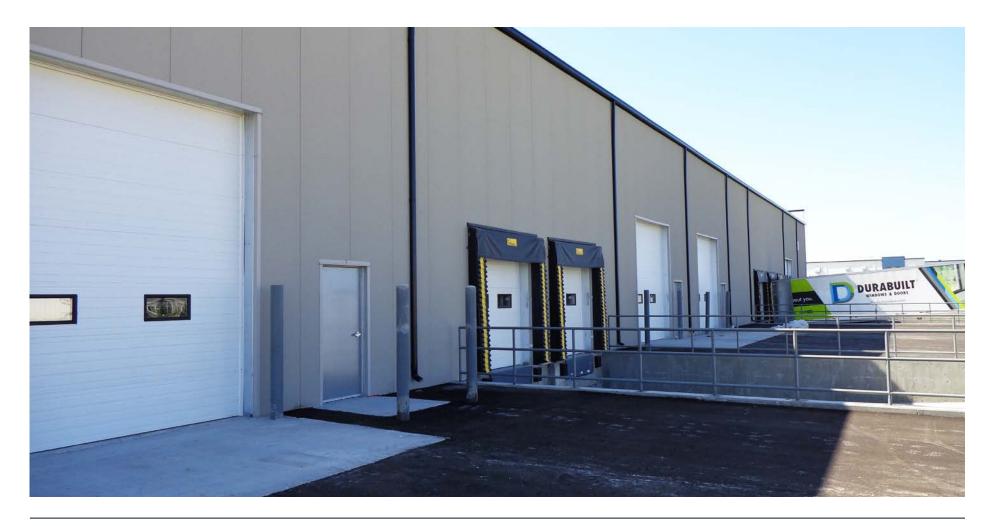

### **LOADING**

#### **BUILDING HIGHLIGHTS**

- New commercial condos Phase I nearing completion
- Located in St. Boniface Industrial Park with quick access to Lagimodiere Boulevard, Plessis Road and the TransCanada Highway
- First-class image, energy efficient construction, exceeds current energy code
- Units from 5,500 sf to 42,200 sf available
- Various demising options available
- Oversize loading court with compound potential
- · Each unit with both dock and grade loading
- Transit stop on DeBaets