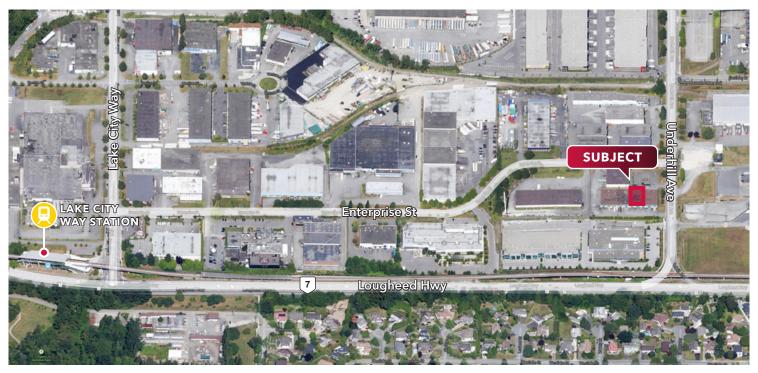

## Location

Located in the popular and strategic Lake City Business Park at the corner of Underhill Avenue and Enterprise Street, one block north of Lougheed Highway and within a short walk of the Lake City Way SkyTrain Station. This building offers excellent access to both the Trans-Canada (Highway 1) and Lougheed Highways.