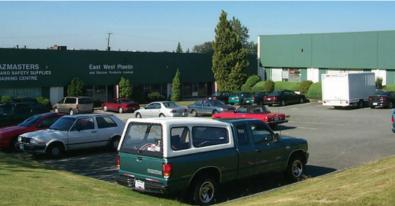

## **Highlights**

- ► Two dock loading doors
- ► Fully sprinklered
- ► Ample parking and loading areas
- ► Walking distance to SkyTrain
- ► Central Lake City location

#### **Features**

- ▶ One dock loading door per unit
- ▶ 18' ceiling height
- ► Fully sprinklered
- ► Ample parking and loading areas
- ► Exposure to Underhill Avenue