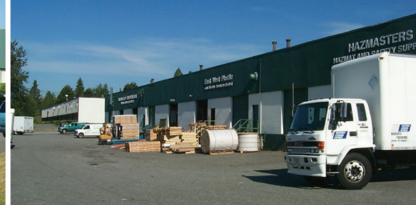

## **Highlights**

- ► Two dock loading doors
- ► Fully sprinklered
- ► Ample parking and loading areas
- ► Walking distance to SkyTrain
- ► Central Lake City location

#### **Features**

- ▶ One dock loading door per unit
- ▶ 18' ceiling height
- ► Fully sprinklered
- ► Ample parking and loading areas
- ► Exposure to Underhill Avenue