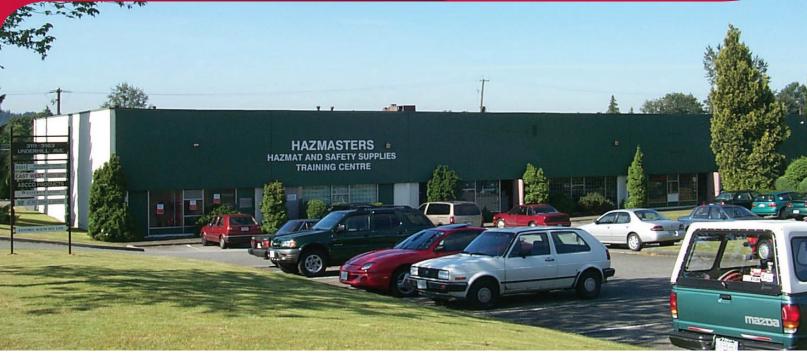

## FOR LEASE | INDUSTRIAL 3131 & 3135 UNDERHILL AVENUE BURNABY, BC

- ▶ 5,032 SF Available
- ► Lake City Business Park

## Location

Located in the popular and strategic Lake City Business Park at the corner of Underhill Avenue and Enterprise Street, one block north of Lougheed Highway and within a short walk of the Lake City Way SkyTrain Station. This building offers excellent access to both the Trans-Canada (Highway 1) and Lougheed Highways.

## **Highlights**

- ► Two dock loading doors
- ► Fully sprinklered
- ► Ample parking and loading areas
- ► Walking distance to SkyTrain
- ► Central Lake City location