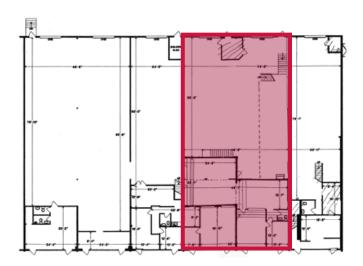

## **Available Area**

| Total     | 5,032 SF |
|-----------|----------|
| Office    | 1,832 SF |
| Warehouse | 3,200 SF |