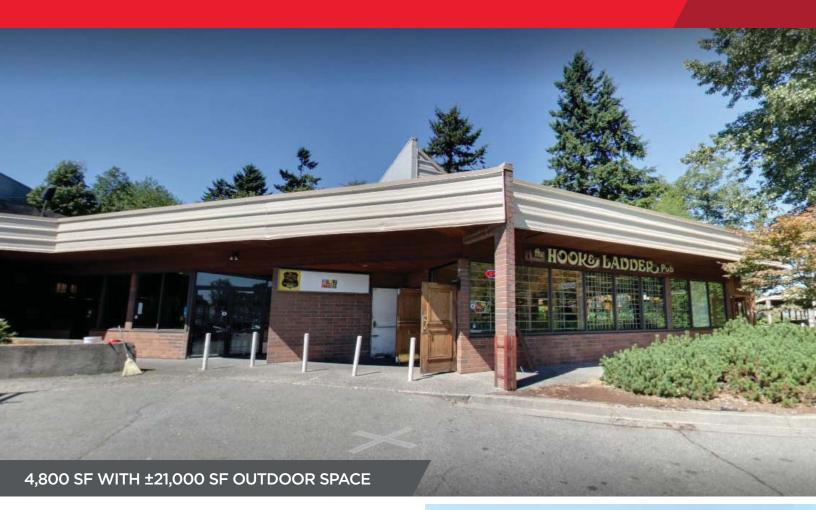

FOR LEASE 8593 132ND STREET SURREY, BC



## AREA DEMOGRAPHICS

| WITHIN<br>3 KM |
|----------------|
| (              |

| 3,078           | Businesses                                         |                                       |  |
|-----------------|----------------------------------------------------|---------------------------------------|--|
| 51,930          | Daytime Working Population                         |                                       |  |
| 111,787<br>7.4% | Total Population<br>Projected Growth (2019 - 2024) |                                       |  |
| 33,611<br>8.1%  | Households<br>Projected Growth (2019 - 2024)       |                                       |  |
| Ages:           | 23.0%<br>63.0%<br>14.0%<br>36.8                    | < 19<br>20 - 64<br>> 65<br>Median Age |  |
| \$90,528        | Av