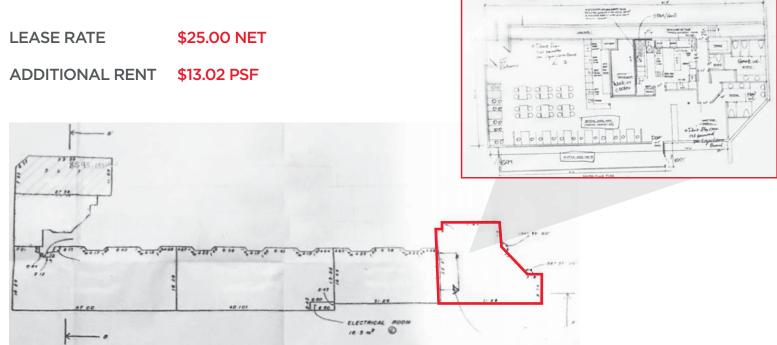

---------------------------|---------------------------------------|--|
| 51,930          | Daytime Working Population                         |                                       |  |
| 111,787<br>7.4% | Total Population<br>Projected Growth (2019 - 2024) |                                       |  |
| 33,611<br>8.1%  | Households<br>Projected Growth (2019 - 2024)       |                                       |  |
| Ages:           | 23.0%<br>63.0%<br>14.0%<br>36.8                    | < 19<br>20 - 64<br>> 65<br>Median Age |  |
| \$90,528        | Average Household Income                           |                                       |  |



Eric Walker Associate Vice President 604 608 5998 eric.walker@cushwake.com

## CUSHMAN & WAKEFIELD

## FOR LEASE 8593 132ND STREET SURREY, BC





Eric Walker Associate Vice President 604 608 5998 eric.walker@cushwake.com