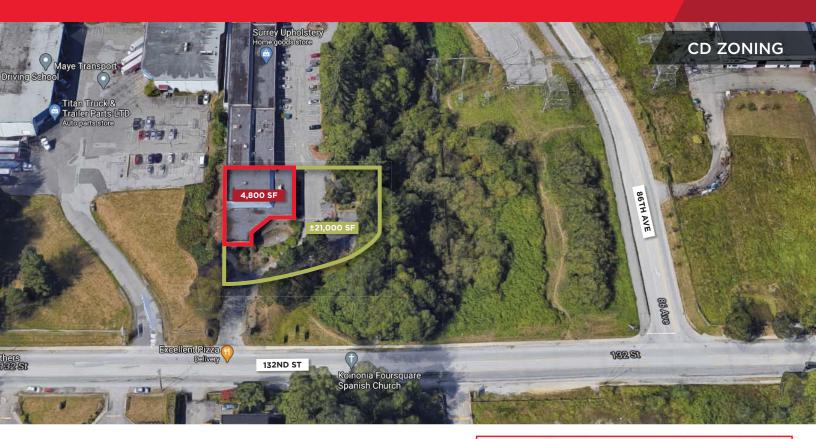

-----------------------------|---------------------------------------|--|
| 51,930          | Daytime Working Population                         |                                       |  |
| 111,787<br>7.4% | Total Population<br>Projected Growth (2019 - 2024) |                                       |  |
| 33,611<br>8.1%  | Households<br>Projected Growth (2019 - 2024)       |                                       |  |
| Ages:           | 23.0%<br>63.0%<br>14.0%<br>36.8                    | < 19<br>20 - 64<br>> 65<br>Median Age |  |
| \$90,528        | Average Household Income                           |                                       |  |



Eric Walker Associate Vice President 604 608 5998 eric.walker@cushwake.com

## CUSHMAN & WAKEFIELD

## FOR LEASE 8593 132ND STREET SURREY, BC





Eric Walker Associate Vice President 604 608 5998 eric.walker@cushwake.com