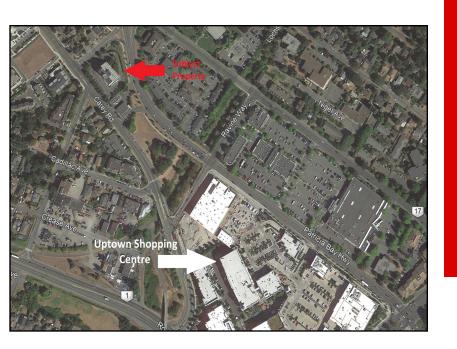

## The Apex

The Apex is a six-storey office building located just minutes from Uptown Shopping Centre with easy access to both Highway 1 and 17.

On-site amenities include a fully equipped fitness facility, squash court, shower and change rooms, underground and surface parking, secure bicycle storage, HVAC, twin elevators and decks with panoramic views.