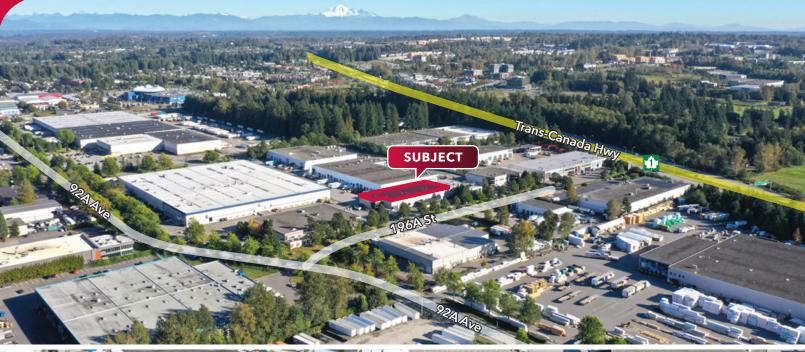

## Location

This trophy property is located in the sought after Port Kells/Northwest Langley Industrial area which is a major transportation hub of the entire Lower Mainland. The Trans-Canada Highway, Port Mann Bridge, South Fraser Perimeter Road, and Golden Ears Bridge connecting to all points to the Lower Mainland are just minutes from this prime location.

## FOR LEASE | INDUSTRIAL 9136 196A STREET LANGLEY, BC

- ▶ 24,131 SF First Class Industrial Facility
- ► Centrally Located in Port Kells/Northwest Langley