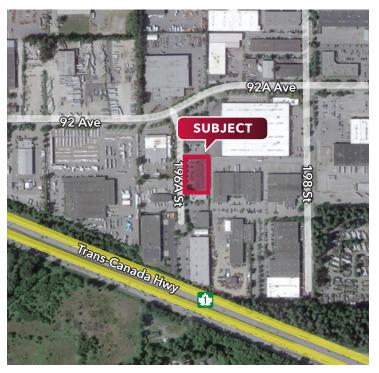

## Location

This trophy property is located in the sought after Port Kells/Northwest Langley Industrial area which is a major transportation hub of the entire Lower Mainland. The Trans-Canada Highway, Port Mann Bridge, South Fraser Perimeter Road, and Golden Ears Bridge connecting to all points to the Lower Mainland are just minutes from this prime location.

## FOR LEASE | INDUSTRIAL 9136 196A STREET LANGLEY, BC

- ▶ 24,131 SF First Class Industrial Facility
- ► Centrally Located in Port Kells/Northwest Langley