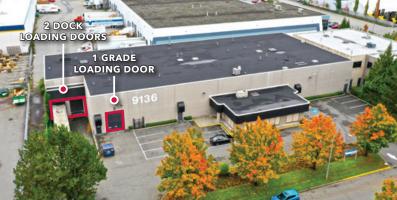

## **Features**

- ► New roof (2020)
- Fully sprinklered
- 1 grade loading door (12' x 14')
- 2 dock loading doors with levellers
- Full HVAC office space with ceiling tiles and recessed lights
- Radiant tube heating (warehouse)
- Electric roll shutters on office windows
- 3 phase power (600 amp/600 volt)
- Concrete tilt-up building constructed 1995 (est.)
- 30' x 60' column grid
- Many private offices
- 22' clear ceiling heights (warehouse)
- Skylights throughout
- Multiple washrooms and shower