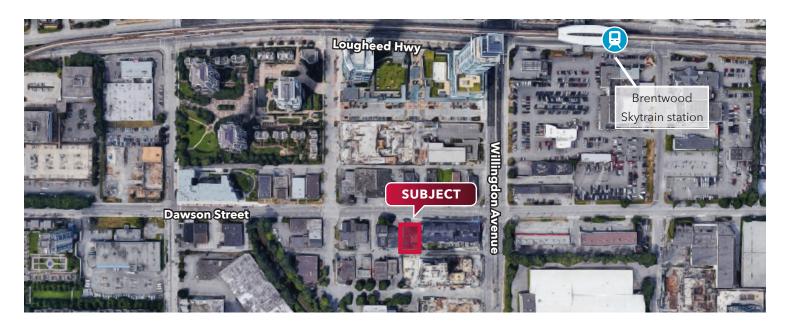

#### Location

The subject property is located on the South side of Dawson Street between Willingdon Avenue and Madison Avenue. The property is a convenient 15-20 minutes east of Downtown Vancouver and offers close proximity to rapid transit. Area amenities include Costco, Brentwood Town Centre Mall, Home Depot, Save-On-Foods and restaurants.

## **Highlights**

- ► Fenced and paved yard area
- ► Exposure to Dawson Street
- ▶ Quality finished front office and showroom area
- ▶ Quick access to Highway 1
- ► Near Gilmore and Brentwood SkyTrain stations