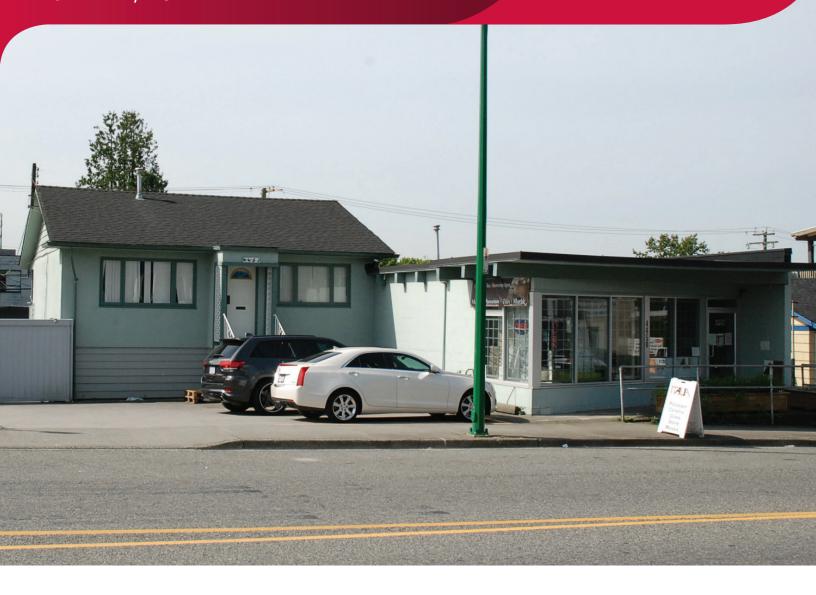

#### Location

The subject property is located on the South side of Dawson Street between Willingdon Avenue and Madison Avenue. The property is a convenient 15-20 minutes east of Downtown Vancouver and offers close proximity to rapid transit. Area amenities include Costco, Brentwood Town Centre Mall, Home Depot, Save-On-Foods and restaurants.

## **Highlights**

- ► Fenced and paved yard area
- ► Exposure to Dawson Street
- ▶ Quality finished front office and showroom area
- ▶ Quick access to Highway 1
- ► Near Gilmore and Brentwood SkyTrain stations

#### **Front Building**

- ► Exposure to Dawson Street
- ► Two private offices
- ▶ Reception area
- ► Storage and coffee bar
- Rear showroom/storage warehouse
- ► Air conditioned
- ► Quality finishes
- ▶ 9' to 11' clear ceilings

#### **Rear Building**

- ► Storage/shop area
- ▶ Kitchenette
- ▶ Bathroom
- ► Cooler area
- ▶ 9' ceilings