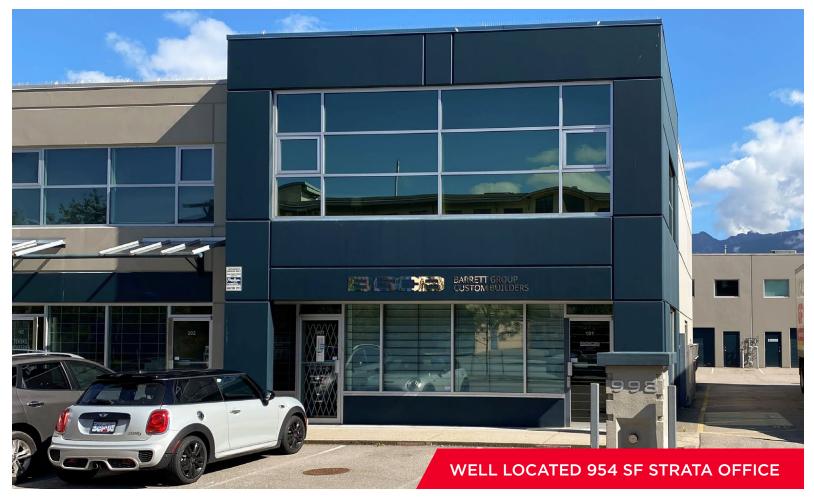

# **FOR LEASE**

**UNIT 201** 998 HARBOURSIDE DRIVE NORTH VANCOUVER, BC

# **UNIT 201** 998 HARBOURSIDE DRIVE NORTH VANCOUVER, BC

#### **LOCATION**

The subject property is situated at the end of Harbourside Drive (near the North Shore Automall) in North Vancouver's only waterfront business park.

#### THE BUILDING

998 Harbourside Drive was one of the first developments in the Harbourside Business Park, constructed in 2005. The building offers a prominent location at the end of Fell Avenue, with attractive landscaping and architecture, the building offers excellent street appeal.