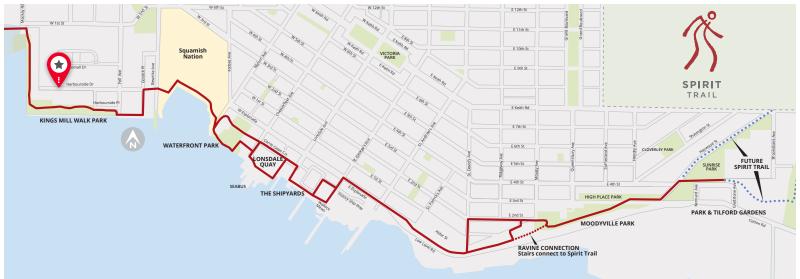

## **FEATURES**

- Separate HVAC & controls
- Two (2) parking stalls
- · Open plan, ample natural light
- Serviced by public transit
- Easy access to Kings Mill Park & Spirit Trail, the North Shore's scenic waterfront, fully accessible greenway