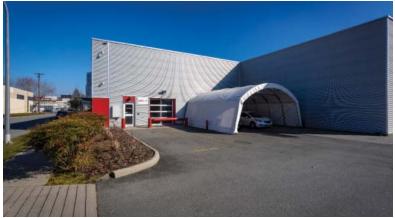

# **OPPORTUNITY**

3680 East 2nd Avenue presents the opportunity to lease a superbly located high quality showroom/office space. The building is currently home to Trev Deeley Motorcycles, Constellation Brands (national wine, beer, and spirits distributor) and All About Floors. The space features its own separate entrance and reception area along East 2nd Avenue, and is encompassed by major thoroughfares (Boundary Road to the east, Lougheed Highway to the south, and the Trans-Canada Highway to the west) providing an exceptional level of exposure to over 185,000 vehicle trips per day.