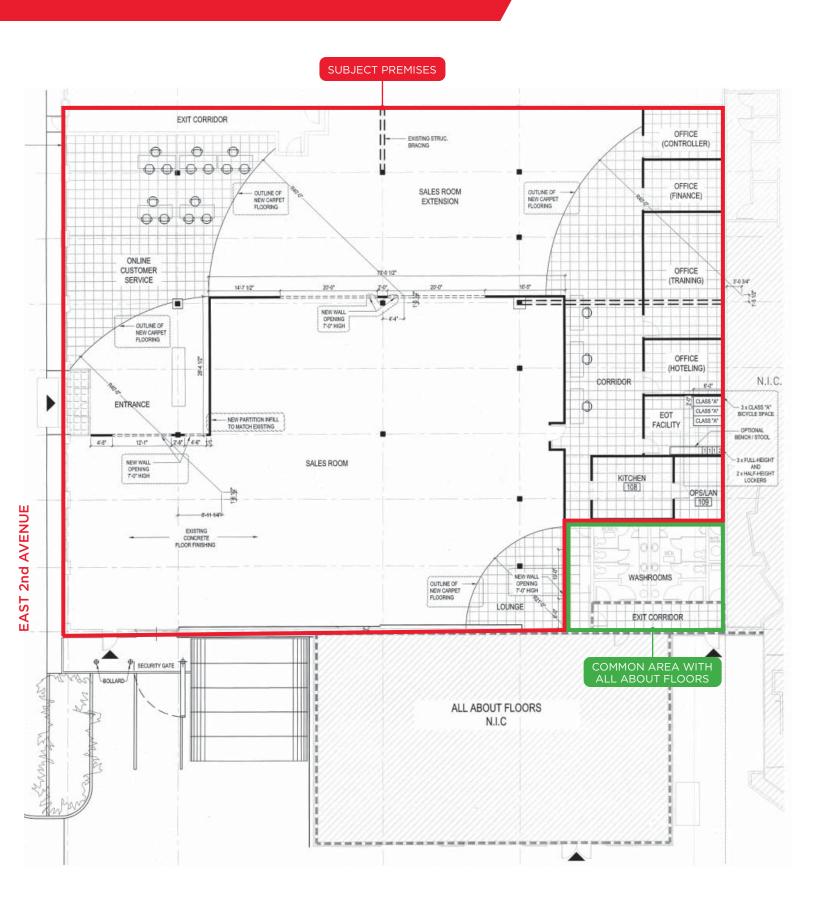

# **AVAILABLE AREA**

| Office                | 7,433 sf  |
|-----------------------|-----------|
| Warehouse             | 6,176 sf  |
| Fire Exit / Washrooms | 706 sf    |
| Total Area            | 14,315 sf |

# **BUILDING FEATURES**

- Very high quality building in a superb location
- Exposure to 185,000 vehicle trips per day
- Excellent access to Trans-Canada Highway
- Office portion consists of open office area, 3 boardrooms, 2 private offices, and a lunchroom/kitchen area
- 27 parking stalls
- HVAC
- 3 phase, 200 amp, 600 volt power