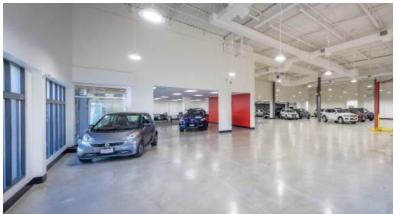

# **AVAILABLE AREA**

| Office                | 7,433 sf  |
|-----------------------|-----------|
| Warehouse             | 6,176 sf  |
| Fire Exit / Washrooms | 706 sf    |
| Total Area            | 14,315 sf |

# **BUILDING FEATURES**

- Very high quality building in a superb location
- Exposure to 185,000 vehicle trips per day
- Excellent access to Trans-Canada Highway
- Office portion consists of open office area, 3 boardrooms, 2 private offices, and a lunchroom/kitchen area
- 27 parking stalls
- HVAC
- 3 phase, 200 amp, 600 volt power