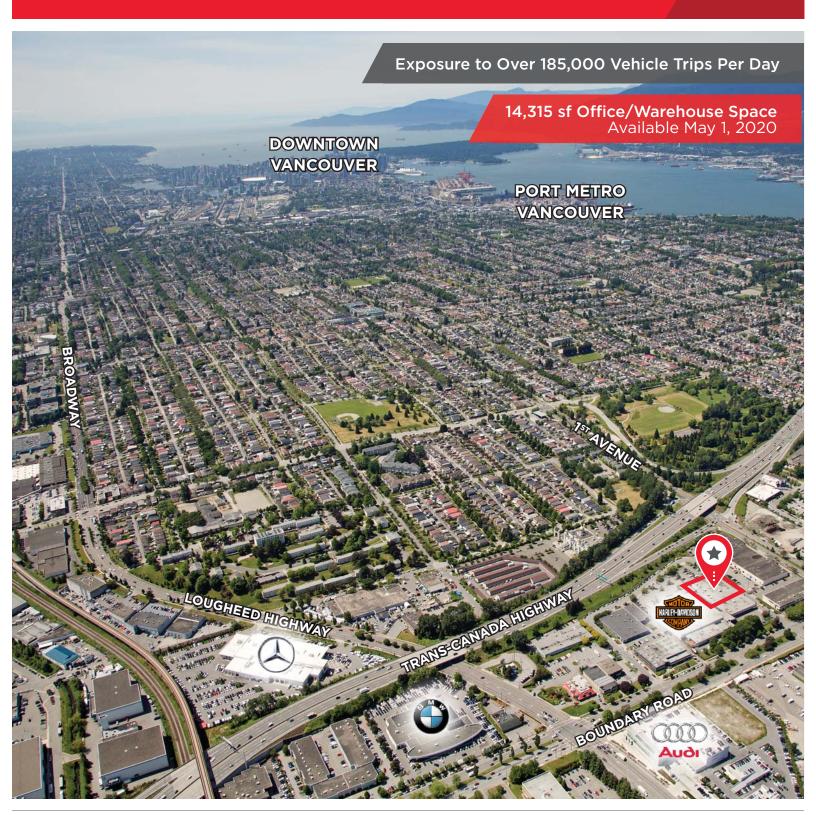

# **OPPORTUNITY**

3680 East 2nd Avenue presents the opportunity to lease a superbly located high quality showroom/office space. The building is currently home to Trev Deeley Motorcycles, Constellation Brands (national wine, beer, and spirits distributor) and All About Floors. The space features its own separate entrance and reception area along East 2nd Avenue, and is encompassed by major thoroughfares (Boundary Road to the east, Lougheed Highway to the south, and the Trans-Canada Highway to the west) providing an exceptional level of exposure to over 185,000 vehicle trips per day.

# **BUILDING FEATURES**

- Very high quality building in a superb location
- Exposure to 185,000 vehicle trips per day
- Excellent access to Trans-Canada Highway
- Office portion consists of open office area, 3 boardrooms, 2 private offices, and a lunchroom/kitchen area
- 27 parking stalls
- HVAC
- 3 phase, 200 amp, 600 volt power