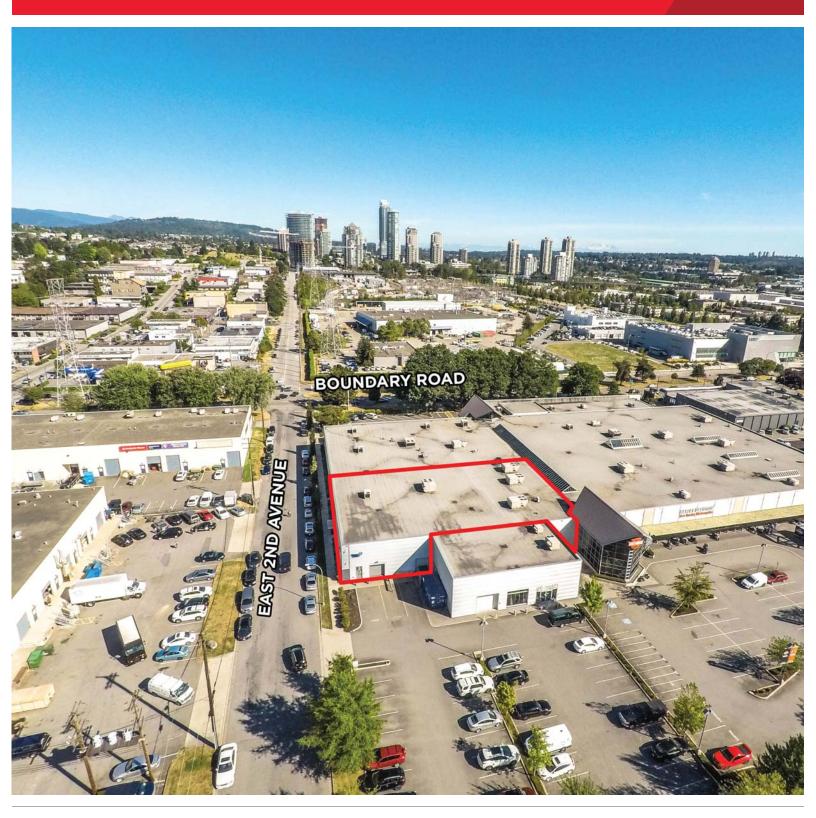

# **OPPORTUNITY**

3680 East 2nd Avenue presents the opportunity to lease a superbly located high quality showroom/office space. The building is currently home to Trev Deeley Motorcycles, Constellation Brands (national wine, beer, and spirits distributor) and All About Floors. The space features its own separate entrance and reception area along East 2nd Avenue, and is encompassed by major thoroughfares (Boundary Road to the east, Lougheed Highway to the south, and the Trans-Canada Highway to the west) providing an exceptional level of exposure to over 185,000 vehicle trips per day.