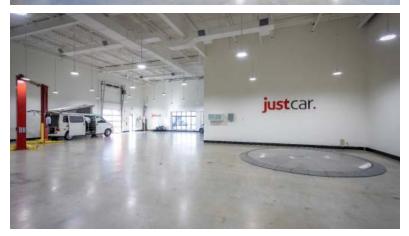

# **AVAILABLE AREA**

| Office                | 7,433 sf  |
|-----------------------|-----------|
| Warehouse             | 6,176 sf  |
| Fire Exit / Washrooms | 706 sf    |
| Total Area            | 14,315 sf |

# **BUILDING FEATURES**

- Very high quality building in a superb location
- Exposure to 185,000 vehicle trips per day
- Excellent access to Trans-Canada Highway
- Office portion consists of open office area, 3 boardrooms, 2 private offices, and a lunchroom/kitchen area
- 27 parking stalls
- HVAC
- 3 phase, 200 amp, 600 volt power