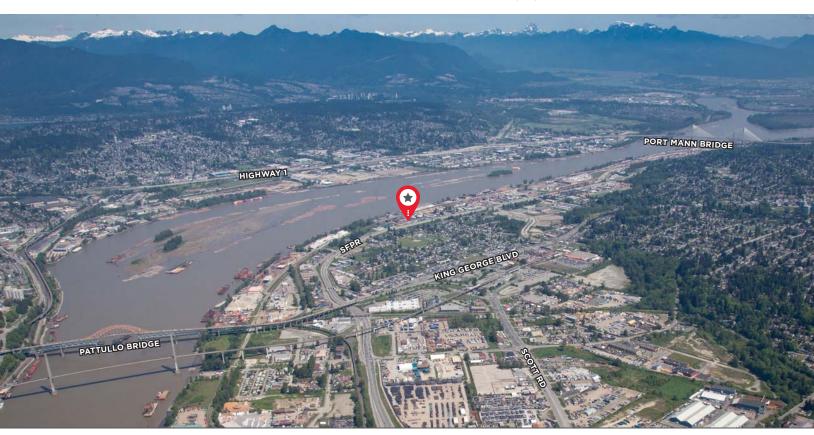

### LOCATION

The subject property is in North Surrey immediately south of the Fraser River. There is immediate access to major arterial transportation networks in the vicinity including the South Fraser Perimeter Road, Pattullo Bridge, King George Boulevard and Highway 1. The property is also in very close proximity to major retail amenities along the busy commercial corridor of Scott Road.