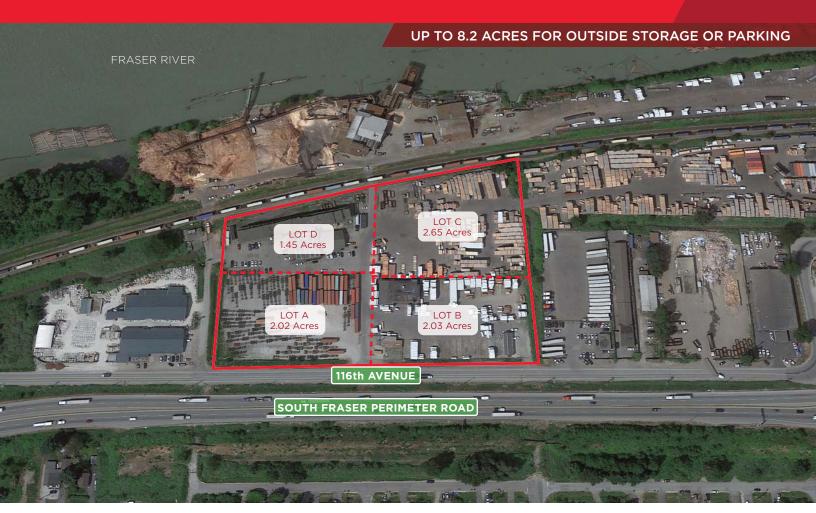

### **AVAILABLE SITE AREAS**

| Total Area | 8.2 acres <sup>3</sup> |
|------------|------------------------|
| Lot D      | 1.45 acres             |
| Lot C      | 2.65 acres             |
| Lot B      | 2.03 acres             |
| Lot A      | 2.02 acres             |

<sup>\*</sup> Flexible fencing divisions allow for easy modification of leasable areas

### **OPPORTUNITY**

A rare opportunity to lease larger parcels of outside storage space with access to major transportation nodes. Most portions of the site are paved with drainage already in place. There are four access points to the Property which allows for separate entrances for individual tenants.