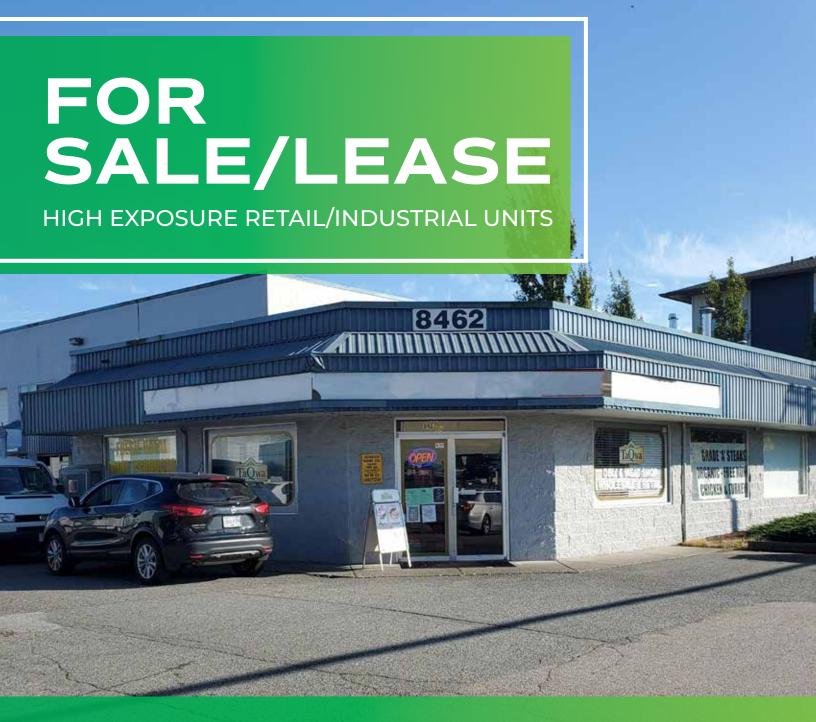

**IDEAL FOR FOOD PRODUCTION/WHOLESALE USER** 

200 & 201 - 8462 162<sup>ND</sup> STREET

**SURREY, BRITISH COLUMBIA** 

TRAVIS BLANLEIL

SALES REPRESENTATIVE INDUSTRIAL & LOGISTICS

604.834.6400 | travis.blanleil@cbre.com

# THE **OPPORTUNITY**

CBRE Limited is pleased to present this rare opportunity to purchase or lease a high exposure quasi retail/industrial facility in a busy Surrey neighborhood. Previously outfitted as a food production and wholesale facility, much of the equipment remains but can be removed. The location offers quick access of off Fraser Highway and sits just outside the Fleetwood Town Centre which is expected to undergo revitalization in the coming years.

# FOR SALE/LEASE

200 & 201 - 8462 162ND STREET

SURREY, BC