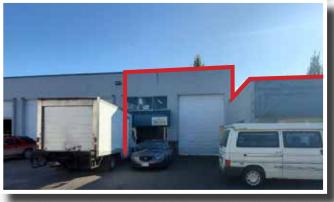

## **UNIT FEATURES**

## **SQUARE FOOTAGES**

High exposure location

⊙ One oversize grade loading door

Ample parking

Cooler units available

G = Grade Loading Door

Unit 200 (Retail/Showroom): 2,208 SF

Unit 201 (Warehouse/Office): 1,360 SF