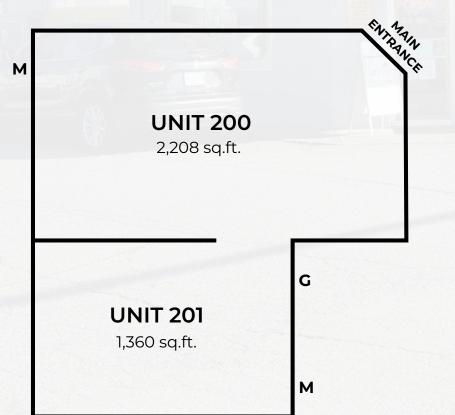

## **SQUARE FOOTAGES**

High exposure location

⊙ One oversize grade loading door

Ample parking

Cooler units available

G = Grade Loading Door

Unit 200 (Retail/Showroom): 2,208 SF

Unit 201 (Warehouse/Office): 1,360 SF

Total Available Space: 3,568 SF

M = Man Door