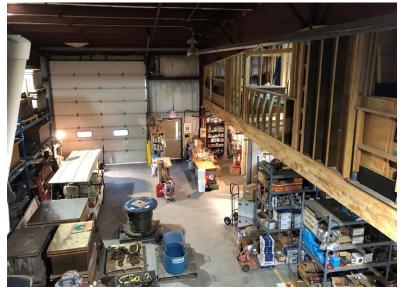

## SITE FEATURES

- 7 private offices & reception area
- Boardroom w/ coffee station
- Washrooms both in the shop/warehouse and office
- Oversized grade loading Door (12' x 14')
- 3 phase 200 amp / 600 volt
- · Fluorescent lighting
- Lunch area
- Ample parking
- Security system
- Warehouse clear height 18.5 ft 21 ft

# **UNIT SIZE**

| Total          | 5,521 sf |
|----------------|----------|
| Shop/warehouse | 3,465 sf |
| Office         | 2,056 sf |