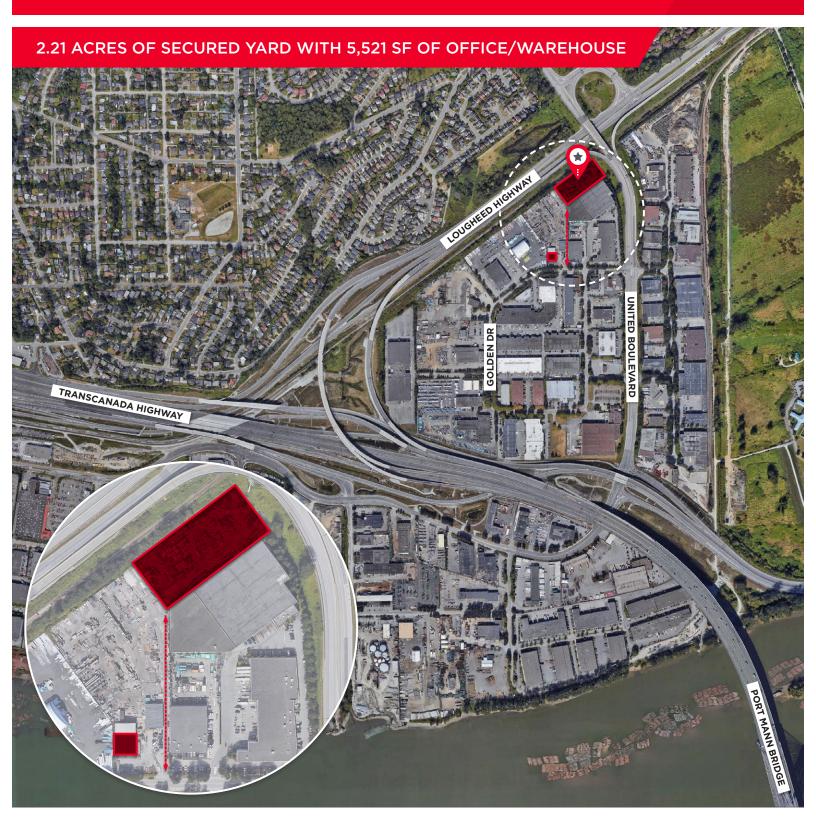

## **OPPORTUNITY**

A rare opportunity to lease a paved parcel of secured outside storage space and an office/warehouse building with access to major transportation arteries.

#### **LOCATION**

Mayfair Industrial Park is one of the most highly sought after industrial destinations in Greater Vancouver. Its strategic location near major transportation arterials provides exceptional access to all surrounding areas. This area benefits from immediate proximity to Highway 1, Lougheed Highway, The Port Mann bridge, and the Mary Hill Bypass.

#### **Dedicated Yard**

\*Tenant to confirm square footage

#### 2.21 acres