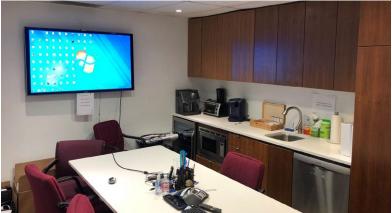

## SITE FEATURES

- 7 private offices & reception area
- Boardroom w/ coffee station
- Washrooms both in the shop/warehouse and office
- Oversized grade loading Door (12' x 14')
- 3 phase 200 amp / 600 volt
- · Fluorescent lighting
- Lunch area
- Ample parking
- Security system
- Warehouse clear height 18.5 ft 21 ft