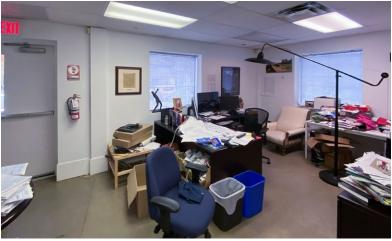

## SITE FEATURES

- 7 private offices & reception area
- Boardroom w/ coffee station
- Washrooms both in the shop/warehouse and office
- Oversized grade loading Door (12' x 14')
- 3 phase 200 amp / 600 volt
- · Fluorescent lighting
- Lunch area
- Ample parking
- Security system
- Warehouse clear height 18.5 ft 21 ft

# **UNIT SIZE**

| Total          | 5,521 sf |
|----------------|----------|
| Shop/warehouse | 3,465 sf |
| Office         | 2,056 sf |