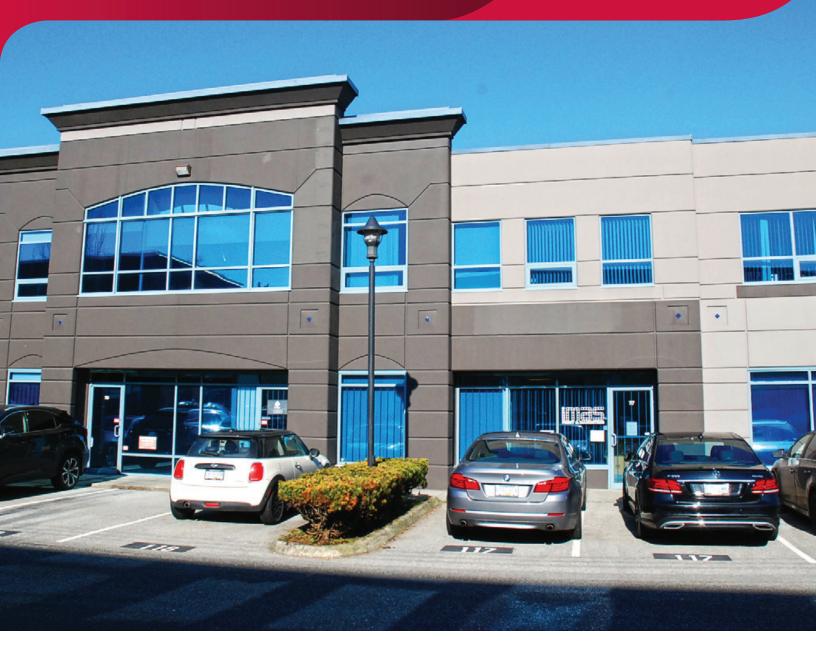

# FOR SALE | OFFICE/WAREHOUSE UNIT UNIT 117 - 1515 BROADWAY STREET PORT COQUITLAM, BC

#### Features

- ▶ 20' clear ceiling height
- ► Grade loading door (12'x14')
- 3-phase electrical service
- Fluorescent lighting
- Fully sprinklered
- Reception area
- Private and open plan office areas
- HVAC offices (up and down)
- Radiant tube warehouse heat
- Bathrooms up and down(2nd floor bathroom with shower)
- Boardroom/lunchroom and kitchen
- (5) parking talls (including loading area)

### **Available Space**

| Ground floor office              | 918 SF               |
|----------------------------------|----------------------|
| Mezzanine office                 | 960 SF               |
| Warehouse area                   | 1,000 SF             |
| Total finished area              | 2,878 SF (approx.) * |
| Unfinished mezzanine             | 328 SF               |
| Total area                       | 3,206 SF (approx.) * |
| *Buyer to verify all measurments |                      |