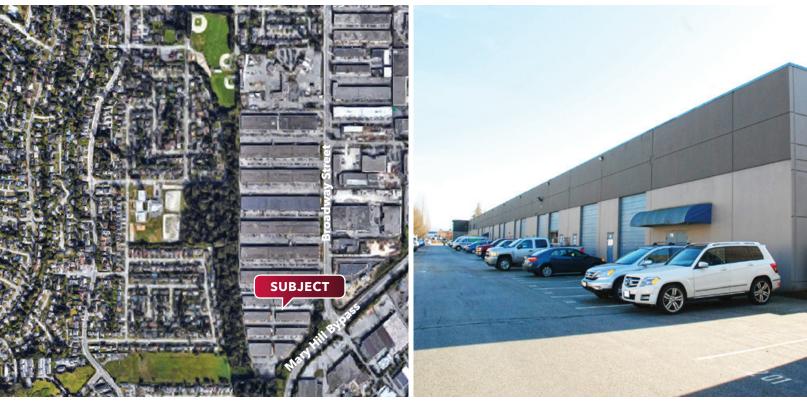

#### Location

Mary Hill Business Park offers a high profile, business park location adjacent to the Mary Hill By-Pass just minutes from Highway 1 and the Lougheed Highway. Tenants will enjoy a professional business park environment with surrounding trees and creeks. Virtually all areas of Greater Vancouver are within a half hour drive from this very accessible location.