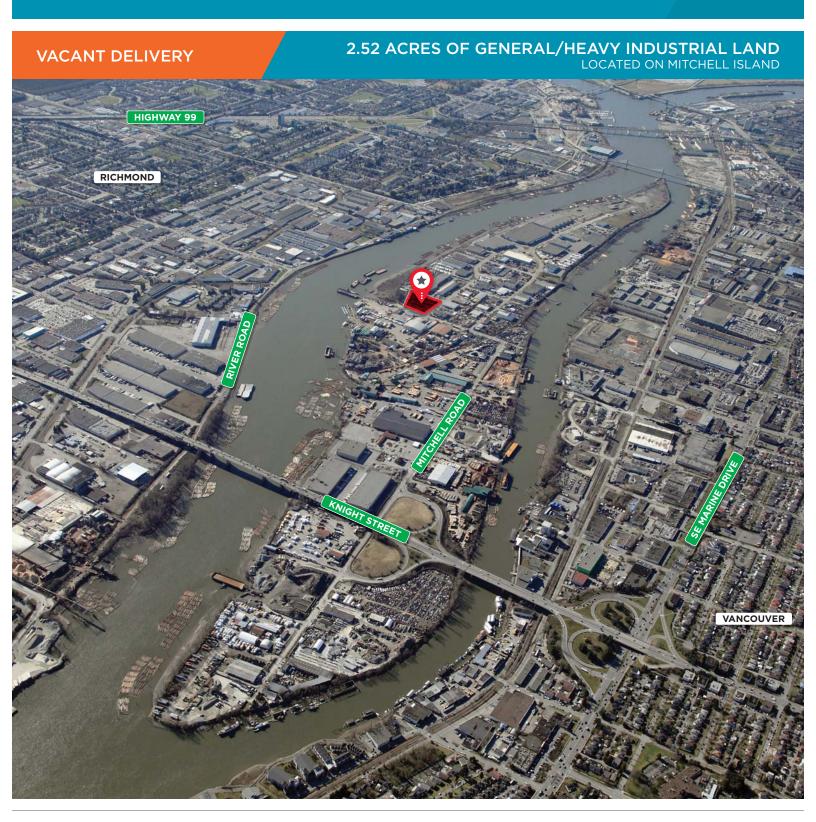

#### LOCATION

11571 Mitchell Road (collectively the "Property") is located on Mitchell Island in North Richmond. Mitchell Island has the advantage of being minutes away from downtown Vancouver, Richmond and Burnaby. Businesses choose to locate to this area to benefit from its close proximity to a large labour pool, flexible zoning, along with quick and easy access to both Highway 91 and 99. This location also provides ease of access to Vancouver International Airport, the Port of Vancouver, and DCT Deltaport.

#### **SITE AREA**

2.52 acres (109,771 sf)