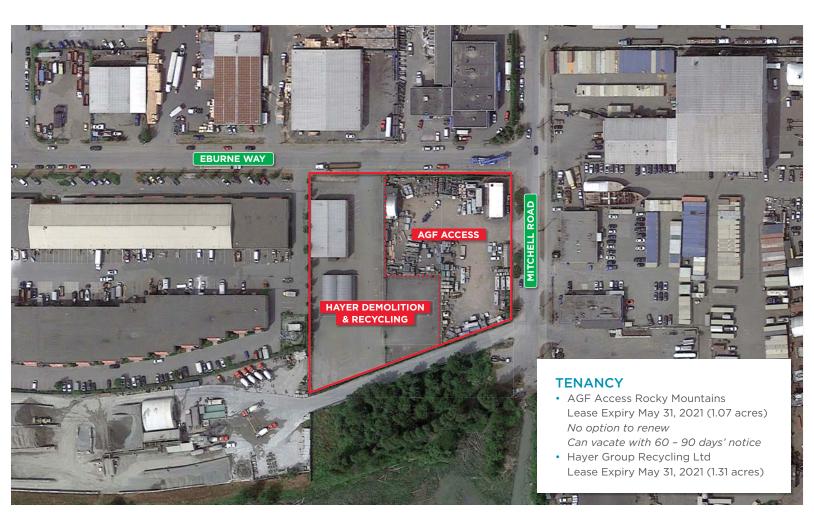

hoose to locate to this area to benefit from its close proximity to a large labour pool, flexible zoning, along with quick and easy access to both Highway 91 and 99. This location also provides ease of access to Vancouver International Airport, the Port of Vancouver, and DCT Deltaport.

#### ALL TOURS MUST BE CONFIRMED 24 HOURS IN ADVANCE

#### **SITE AREA**

2.52 acres (109,771 sf)

#### **CURRENT IMPROVEMENTS**

6,000 SF pre - engineered building

#### **ZONING**

I (Industrial) permitting a wide range of both general and heavy industrial uses, including manufacturing, warehousing, wholesaling, assembly and distribution. Mini storage is permitted on the site.

## **PROPERTY TAXES**

\$67,212.61 (2019)

#### NOI

\$260,196 per annum.

#### **ASKING PRICE**

Please contact listing agents



#### D. Nathan Kewin

Personal Real Estate Corporation Vice President 604 640 5885 nathan.kewin@cushwake.com

#### **Eric Rice**

Senior Associate Industrial Sales & leasing 604 640 5877 eric.rice@cushwake.com

# Sean Ungemach\*

SBU Realty Advisors Ltd. Executive Vice President 604 640 5823

sean.ungemach@cushwake.com