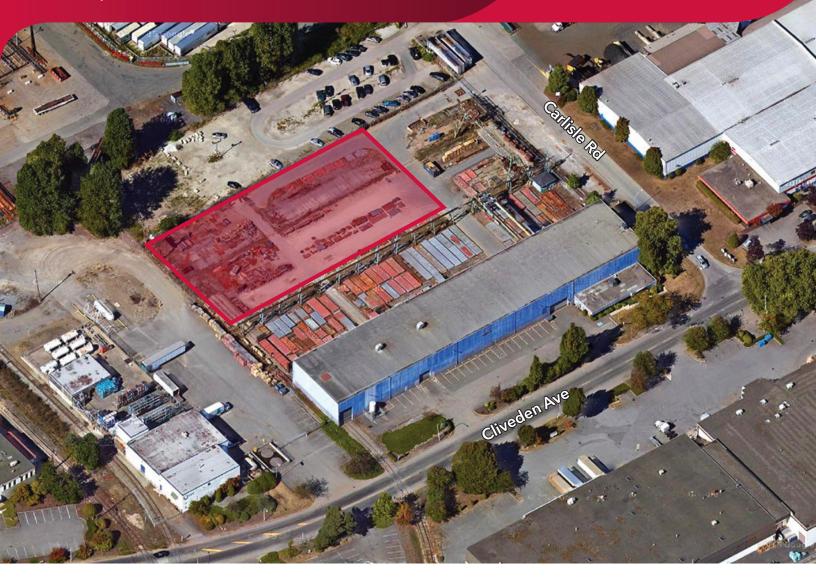

# ► Approximately 0.75 Acres of Yard Available

#### **Features**

- ▶ Gravelled
- Can be fenced and gated
- ► Access off Carlisle Road
- ► Truck accessible

# **Available Space**

Approximately 0.75 acres