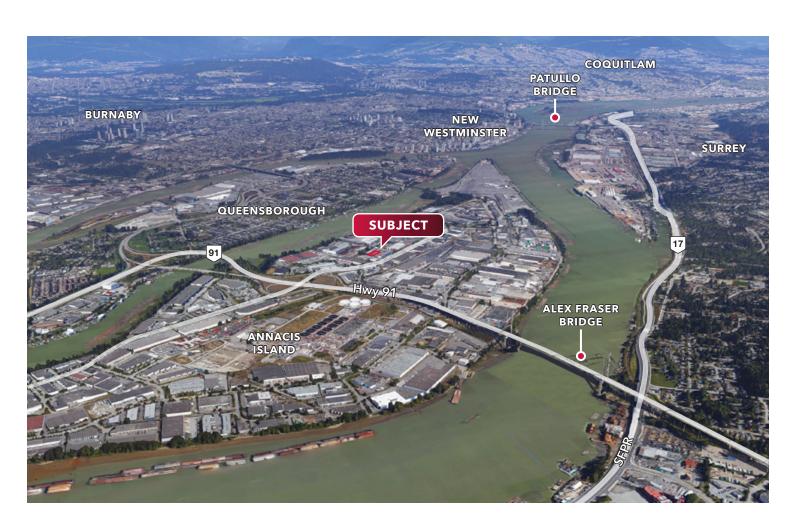

#### Location

1031 Cliveden Avenue is strategically located in Annacis Business Park, the geographical centre of the Lower Mainland. The property is easily accessible from the Highway 91 interchange and the South Fraser Perimeter Road (SFPR) is just minutes away, making it a preferred distribution hub.